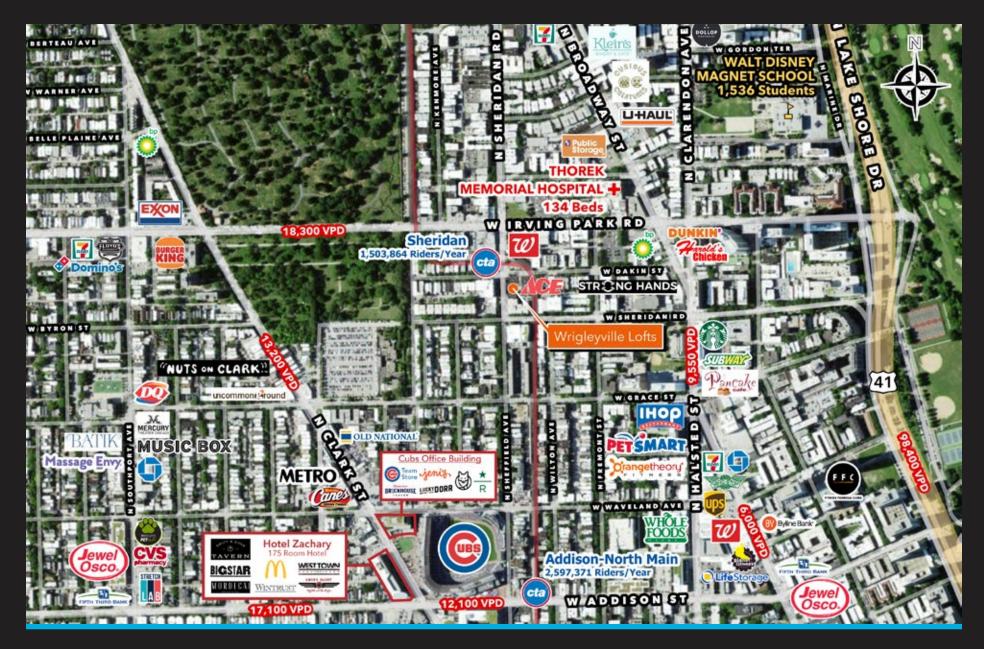

# **Property Highlights**

- » Located less than 1 mile from Wrigley Field in Wrigleyville
- » At the base of a luxury rental loft building with 98% occupancy
- » Great visibility to Sheridan Road
- » In close proximity to Clark Street, Halsted Street and Broadway which is home to a multitude of beloved eateries, bars, coffee shops, national & local retailers
- » Across the street from the Sheridan CTA Train Station
- » Black Iron Available
- » Outdoor seating opportunity along Sheridan Road

# **Demographic Summary**

|                    | .25 MILE  | .50 MILE  | 1 MILE    |
|--------------------|-----------|-----------|-----------|
| Population         | 6,458     | 28,736    | 87,793    |
| Daytime Population | 4,197     | 18,706    | 61,217    |
| Households         | 3,570     | 17,023    | 48,722    |
| Average HHI        | \$139,500 | \$131,770 | \$138,109 |