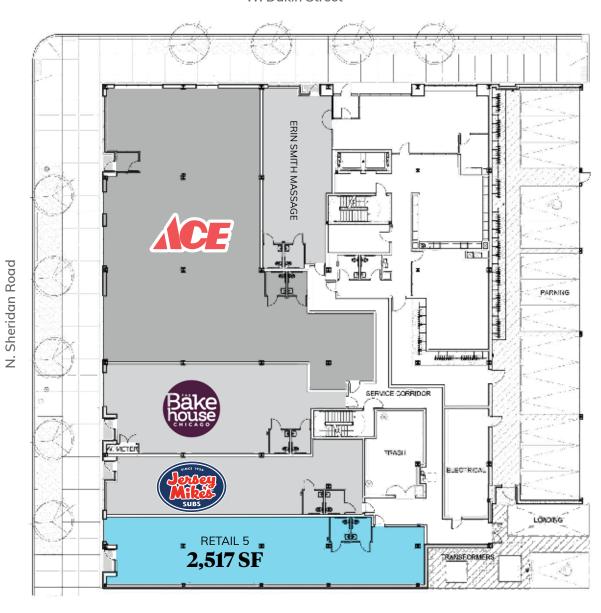

# **Property Highlights**

- » Located less than 1 mile from Wrigley Field in Wrigleyville
- » At the base of a luxury rental loft building with 98% occupancy
- » Great visibility to Sheridan Road
- » In close proximity to Clark Street, Halsted Street and Broadway which is home to a multitude of beloved eateries, bars, coffee shops, national & local retailers
- » Across the street from the Sheridan CTA Train Station
- » Black Iron Available
- » Outdoor seating opportunity along Sheridan Road