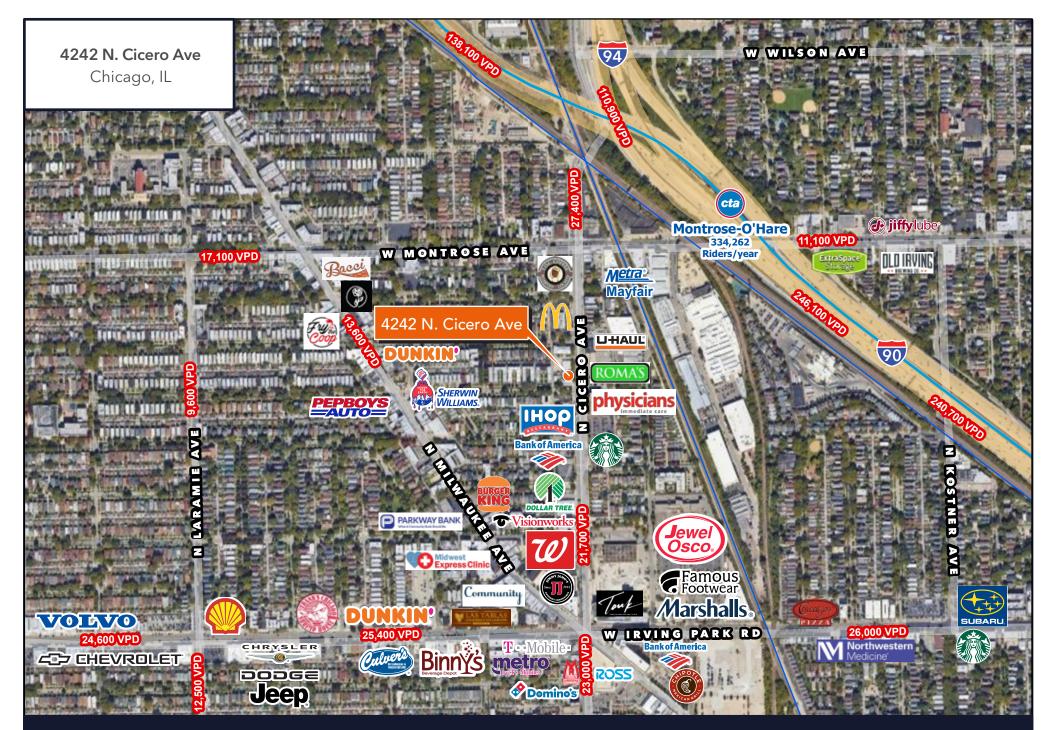

### **PROPERTY HIGHLIGHTS**

- ▶ Highly visible and highly trafficked location with curb cut on Cicero Avenue
- Building is in shell condition providing a clean slate opportunity
- Convenient and easily accessible location
  - Less than 1/4 mile from I-90/94
- 2 blocks from Mayfair Metra station
- Property is located in a rapidly developing area, just north of six corners intersection of Irving Park, Cicero & Milwaukee
- Well suited for retail, medical, office or multifamily / mixed use development

This map was produced using data from private and government sources deemed reliable. The information herein is provided without representation or warranty. Copyright © 2024 Baum Realty Group, LLC. All rights reserved. www.baumrealty.com.