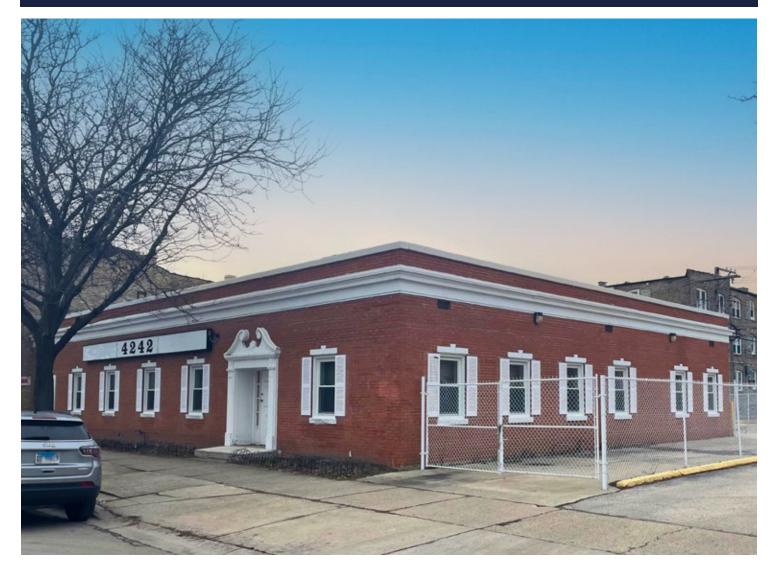

## For Sale REDEVELOPMENT OPPORTUNITY

## EXTERIOR PHOTOS

### **PROPERTY HIGHLIGHTS**

- ▶ Highly visible and highly trafficked location with curb cut on Cicero Avenue
- Building is in shell condition providing a clean slate opportunity
- Convenient and easily accessible location
  - Less than 1/4 mile from I-90/94
- 2 blocks from Mayfair Metra station
- Property is located in a rapidly developing area, just north of six corners intersection of Irving Park, Cicero & Milwaukee
- Well suited for retail, medical, office or multifamily / mixed use development