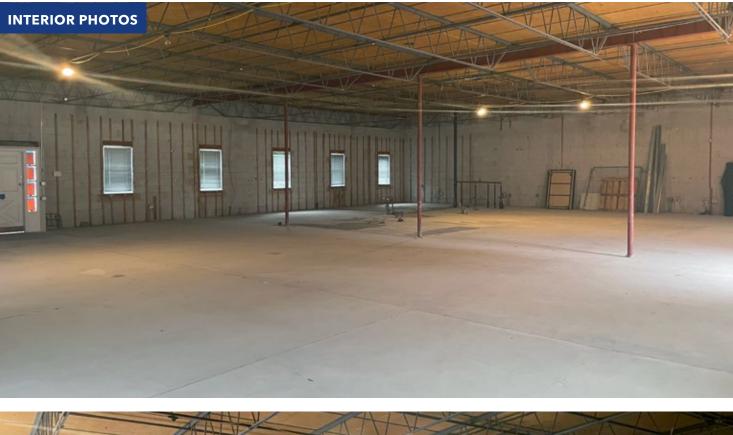

### **PROPERTY HIGHLIGHTS**

- ▶ Highly visible and highly trafficked location with curb cut on Cicero Avenue
- Building is in shell condition providing a clean slate opportunity
- Convenient and easily accessible location
  - Less than 1/4 mile from I-90/94
- 2 blocks from Mayfair Metra station
- Property is located in a rapidly developing area, just north of six corners intersection of Irving Park, Cicero & Milwaukee
- Well suited for retail, medical, office or multifamily / mixed use development