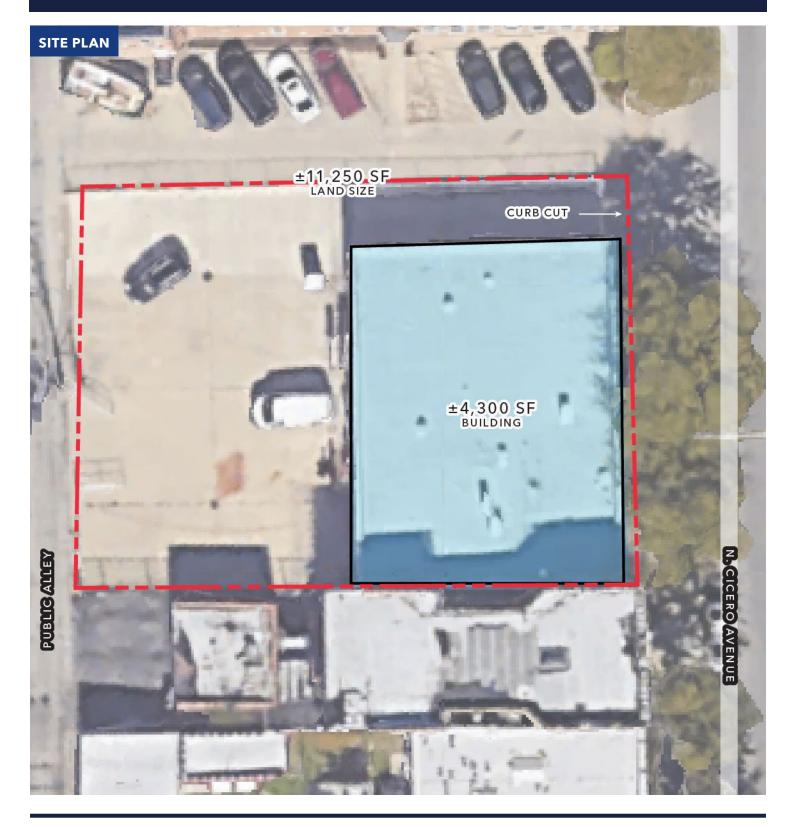

### **BUILDING INFORMATION**

| ASKING PRICE:  | \$850,000            |
|----------------|----------------------|
| BUILDING SIZE: | ±4,300 SF            |
| SITE SIZE:     | 11,250 SF (90 x 125) |
| ZONING:        | B3-1                 |
| 2022 RE TAXES: | \$17,235             |