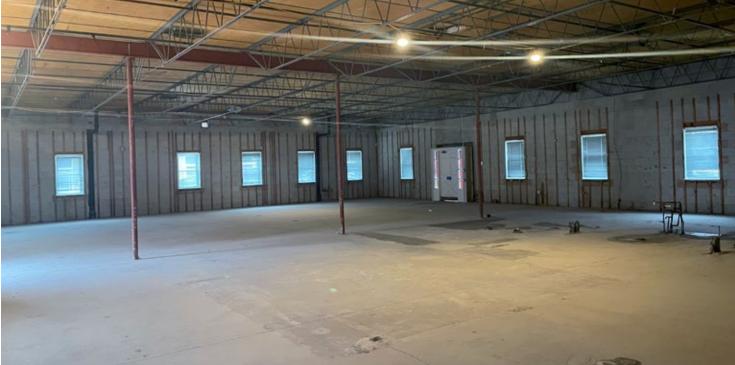

### **PROPERTY HIGHLIGHTS**

- ▶ Highly visible and highly trafficked location with curb cut on Cicero Avenue
- Building is in shell condition providing a clean slate opportunity
- Convenient and easily accessible location
  - Less than 1/4 mile from I-90/94
- 2 blocks from Mayfair Metra station
- Property is located in a rapidly developing area, just north of six corners intersection of Irving Park, Cicero & Milwaukee
- Well suited for retail, medical, office or multifamily / mixed use development