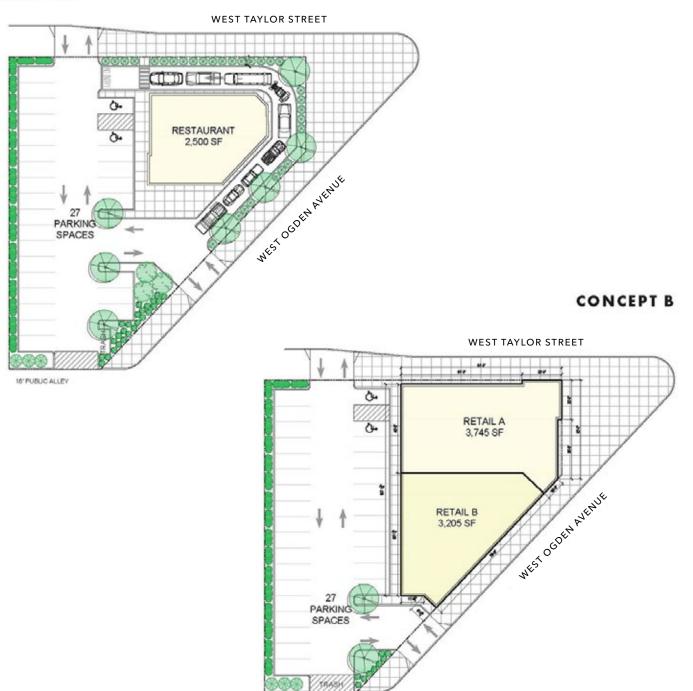

1,601   |
| Estimated Households               | 918      | 2,323    | 11,666   |
| Estimated Average Household Income | \$98,819 | \$95,339 | \$79,018 |
|                                    |          |          |          |

### **DOUG RENNER**

doug.renner@baumrealty.com 312.275.3137

### **KIRA FORD**

kira@baumrealty.com 312.275.3128



© 2023 All information supplied is from sources deemed reliable and is furnished subject to errors, omissions, modifications, removal of the listing from sale or lease, and to any listing conditions, including the rates and manner of payment of commissions for particular offerings, the terms of which are available to principals or duly licensed brokers. Any square footage dimensions set forth are approximate.

## **PROPOSED SITE PLANS**

## CONCEPT A



### **DOUG RENNER**

doug.renner@baumrealty.com 312.275.3137

## KIRA FORD

16' PUBLIC ALLEY

kira@baumrealty.com 312.275.3128



© 2023 All information supplied is from sources deemed reliable and is furnished subject to errors, omissions, modifications, removal of the listing from sale or lease, and to any listing conditions, including the rates and manner of payment of commissions for particular offerings, the terms of which are available to principals or duly licensed brokers. Any square footage dimensions set forth are approximate.

## 1000 S. Leavitt Street

CHICAGO, IL 60612

# For Lease or Ground Lease

**DEVELOPMENT OPPORTUNITY** 





## Illinois Medical District Hospitals

- ▶ Rush University Medical Hospital 671 Beds
- ► University of Illinois Hospital 483 Beds
- ▶ John H. St