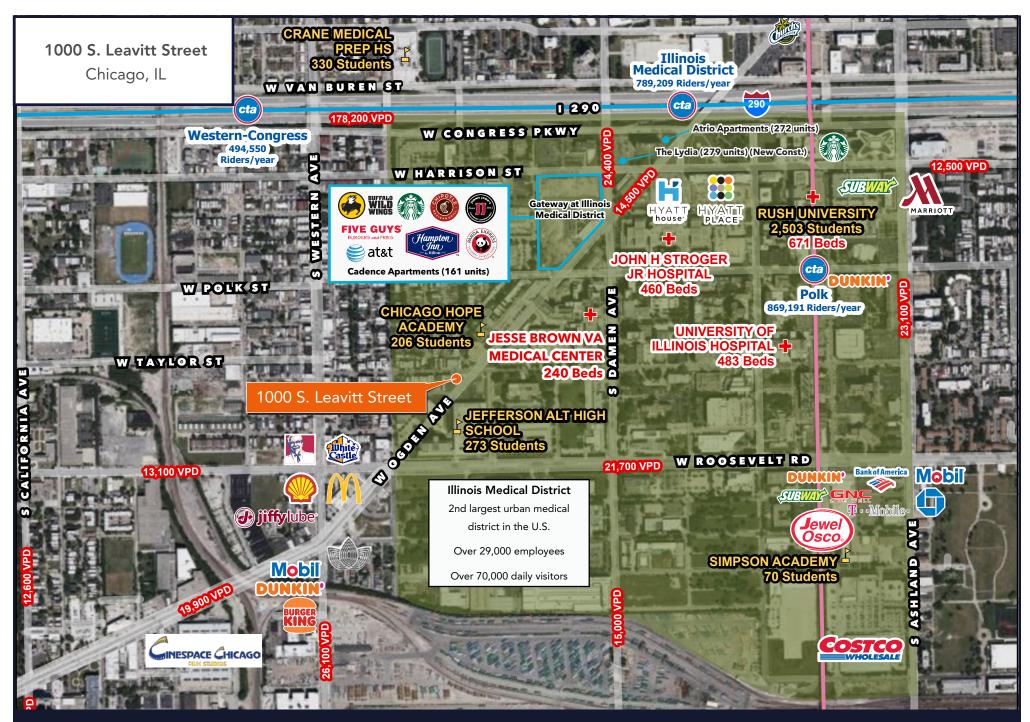

## 1000 S. Leavitt Street

CHICAGO, IL 60612

# For Lease or Ground Lease

**DEVELOPMENT OPPORTUNITY** 

- $ightharpoonup \pm 7,000$  SF retail space available or  $\pm 2,500$  SF space with drive-thru
- Located on a hard 4-stoplight corner with alley access, available parking, and drive-thru potential
- ▶ Located right off highway I-290
- Excellent visibility and high traffic counts along Ogden Avenue
- ▶ Located in the Illinois Medical District with 70,000 daily visitors
- ▶ Four world class hospitals nearby: Rush University Medical Center, University of Illinois Hospital, Jesse Brown VA Medical Center, and John H. Stroger Jr. Hospital of Cook County
- ▶ Half a mile from newly renovated hospital into 210 suites for Hyatt Place & Hyatt House Chicago Medical / University District

## Illinois Medical District Hospitals

- ▶ Rush University Medical Hospital 671 Beds
- ► University of Illinois Hospital 483 Beds
- ▶ John H. Stroger Jr. Hospital of Cook County 460 Beds
- Jesse Brown VA Medical Center 240 Beds

## **29,000 Total Employees** *16,073 within 0.5 mi of*

16,0/3 within 0.5 mi o 1000 S. Leavitt Street

## Illinois Medical District Recent Developments

- ► Hyatt House & Hyatt Place Hotel 210 Suites
- Chicago Marriott

  113 Suites
- ► Hampton Inn & Suites (under development)
- ▶ Gateway Retail Plaza includes Starbucks, Chipotle, Jimmy Johns, Five Guys, and AT&T
- Cadence Apartments

  161 Units
- Atrio Apartments

  272 Units
- ► The Lydian 279 Units