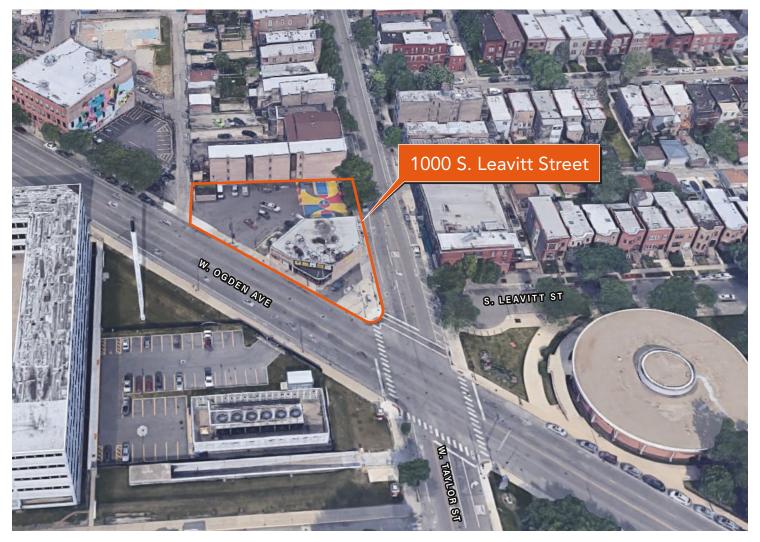

## 1000 S. Leavitt Street

CHICAGO, IL 60612

# For Lease or Ground Lease

**DEVELOPMENT OPPORTUNITY** 

- $ightharpoonup \pm 7,000$  SF retail space available or  $\pm 2,500$  SF space with drive-thru
- Located on a hard 4-stoplight corner with alley access, available parking, and drive-thru potential
- ▶ Located right off highway I-290
- Excellent visibility and high traffic counts along Ogden Avenue
- ▶ Located in the Illinois Medical District with 70,000 daily visitors
- ▶ Four world class hospitals nearby: Rush University Medical Center, University of Illinois Hospital, Jesse Brown VA Medical Center, and John H. Stroger Jr. Hospital of Cook County
- ▶ Half a mile from newly renovated hospital into 210 suites for Hyatt Place & Hyatt House Chicago Medical / University District