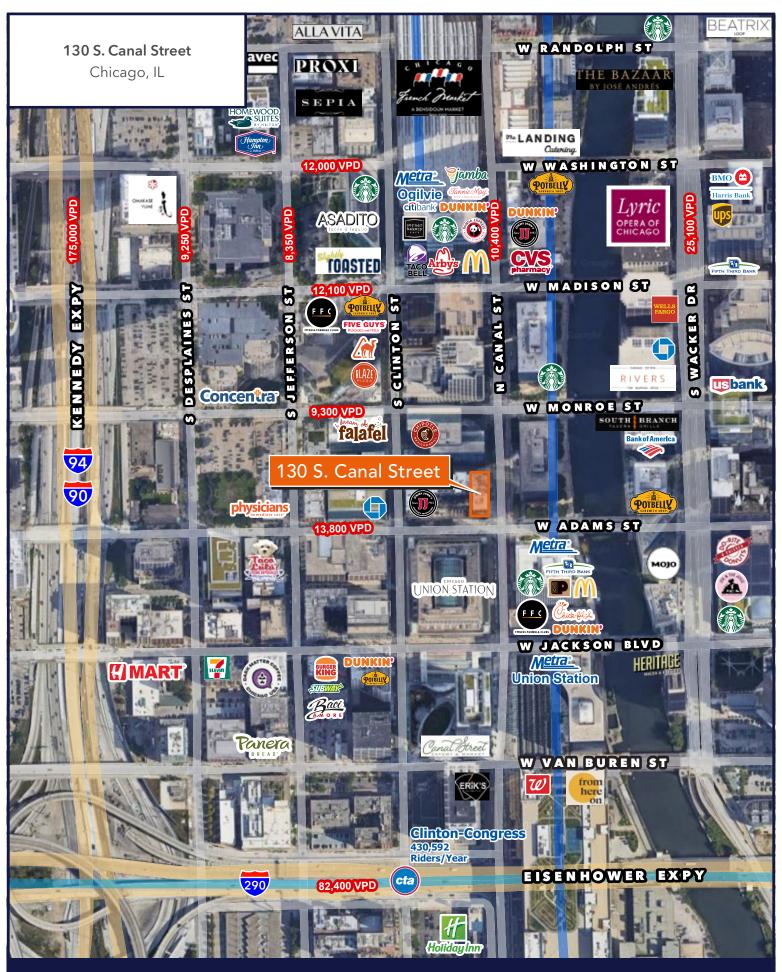

- ▶ ±8,740 SF available
- ▶ Tremendous sublease opportunity available in the Loop on South Canal
- ▶ Space is located adjacent to Union Station
- ▶ Excellent visibility in a high trafficked area with great pedestrian traffic
- ▶ Area tenants include Jimmy John's, I Dream of Falafel, Jersey Mike's, Fifth Third Bank and many, many more
- ▶ Term expires 4/30/2025