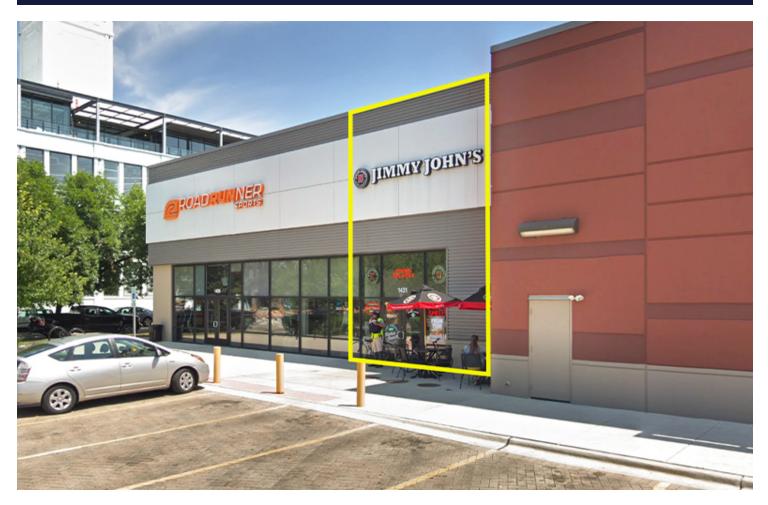

### Sublease Retail Property

- ±1,747 SF available
- Restaurant opportunity located within urban power center with surface parking
- Existing conditions include restaurant buildout
- Located in Lincoln Park's retail market, just blocks from one of the largest Whole Foods in the country
- Additional area retailers include REI, Nordstrom Rack, DSW, Dick's Sporting Goods, Athleta, Anthropologie and many more
- EXISTING BUSINESS PLEASE DO NOT DISTURB