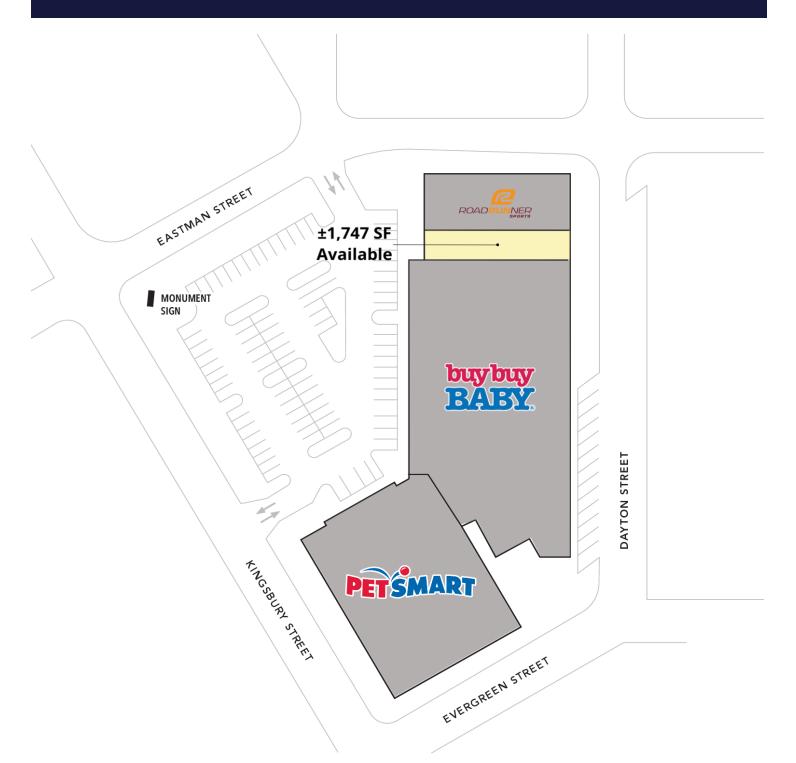

### Sublease Retail Property

- ±1,747 SF available
- Restaurant opportunity located within urban power center with surface parking
- Existing conditions include restaurant buildout
- Located in Lincoln Park's retail market, just blocks from one of the largest Whole Foods in the country
- Additional area retailers include REI, Nordstrom Rack, DSW, Dick's Sporting Goods, Athleta, Anthropologie and many more
- EXISTING BUSINESS PLEASE DO NOT DISTURB