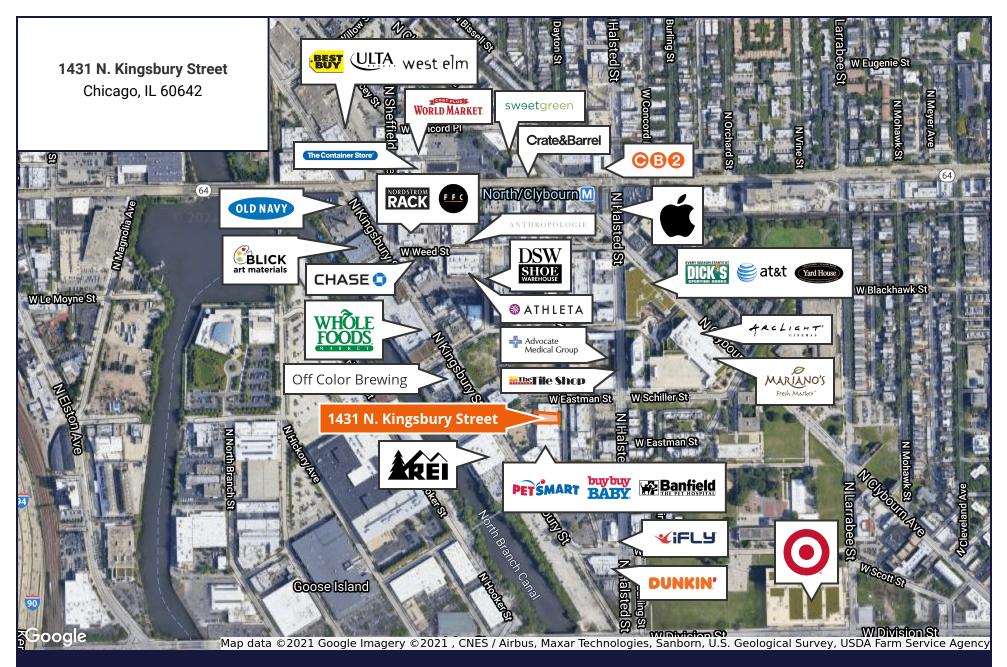

### Sublease Retail Property

- ±1,747 SF available
- Restaurant opportunity located within urban power center with surface parking
- Existing conditions include restaurant buildout
- Located in Lincoln Park's retail market, just blocks from one of the largest Whole Foods in the country
- Additional area retailers include REI, Nordstrom Rack, DSW, Dick's Sporting Goods, Athleta, Anthropologie and many more
- EXISTING BUSINESS PLEASE DO NOT DISTURB