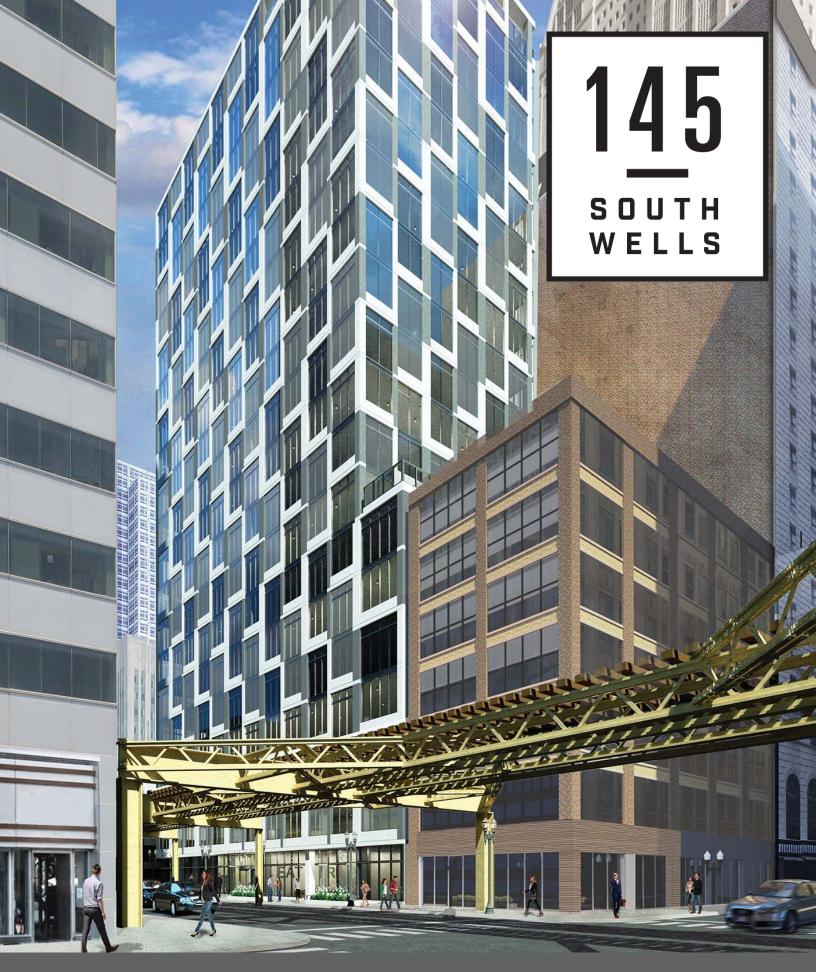

# **NEW HIGH RISE OPPORTUNITY**

45

### SITE HIGHLIGHTS

- Retail opportunity at the base of boutique loft office building
- ▶ ±4,000 SF available potentially divisible
- Prime Loop location with close proximity to hotels (W City Center and JW Marriott), office (1 block from the iconic Willis Office Tower) and residential populations
- Neighboring retailers include Starbucks, Walgreens, Paul Stewart, CVS, Corner Bakery, Au Bon Pain and Brooks Brothers
- ▶ 1 minute walk to Quincy / Wells CTA 'L' Station (2.2M riders annually) the station is scheduled to undergo a \$18.2M renovation in 2017
- Located steps from CTA Adams & Wells bus stop which serves 10 bus routes and is as a major connection to Union Station & the LaSalle Street Metra Station