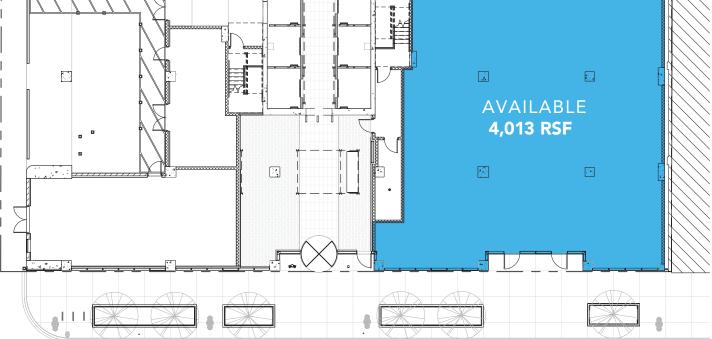

# SITE PLAN

### SITE HIGHLIGHTS

- Retail opportunity at the base of boutique loft office building
- ▶ ±4,000 SF available potentially divisible
- Prime Loop location with close proximity to hotels (W City Center and JW Marriott), office (1 block from the iconic Willis Office Tower) and residential populations
- Neighboring retailers include Starbucks, Walgreens, Paul Stewart, CVS, Corner Bakery, Au Bon Pain and Brooks Brothers
- ▶ 1 minute walk to Quincy / Wells CTA 'L' Station (2.2M riders annually) the station is scheduled to undergo a \$18.2M renovation in 2017
- Located steps from CTA Adams & Wells bus stop which serves 10 bus routes and is as a major connection to Union Station & the LaSalle Street Metra Station