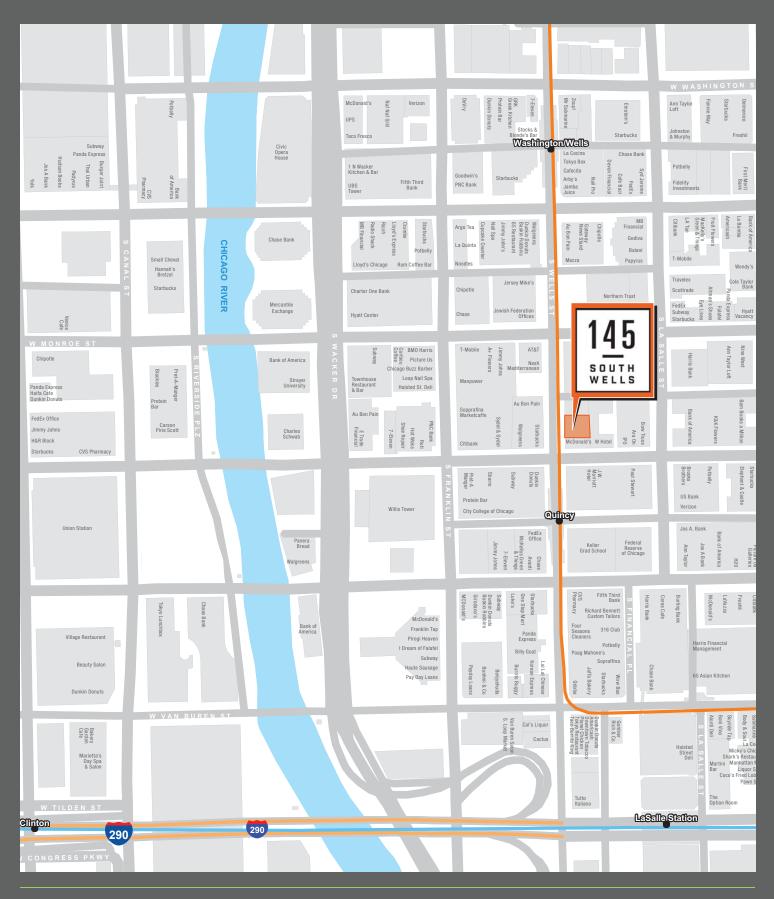

n

| DEMOGRAPHIC SUMMARY       | .25 MILE  | .50 MILE  | 1 MILE    |
|---------------------------|-----------|-----------|-----------|
| Estimated Average HHI     | \$122,718 | \$119,684 | \$131,788 |
| Estimated Population      | 1,235     | 18,931    | 70,647    |
| Adj. Daytime Demographics | 33,150    | 312,321   | 501,625   |



# SITE PLAN



# SOUTH WELLS STREET

## PRIME LOOP LOCATION



**8 hotels** with **1,498 rooms** within a 4-block radius of 145 South Wells

# FOR MORE INFORMATION CONTACT:

| DOUG RENNER | 312.275.3137 | doug.renner@baumrealty.com |
|-------------|--------------|----------------------------|
| ALLEN JOFFE | 312.275.3120 | allen@baumrealty.com       |

**294,000** private sector jobs, **31,000** government jobs and **58,025** college students in the Loop







### FOR MORE INFORMATION CONTACT:

DOUG RENNER 312.275.3137 doug.renner@baumrealty.com

ALLEN JOFFE 312.275.3120 allen@baumrealty.com



©2017 All information supplied is from sources deemed reliable and is furnished subject to errors, omissions, modifications, removal of the listing from sale or lease, and to any listing conditions, including the rates and manner of payment of commissions for particular offerings, the terms of which are available to principals or duly licensed brokers. This information may include estimates and projections with respect to future events, and these future events may or may not actually occur. Such estimates and projections reflect various assumptions concerning anticipated results. While we believe these assumptions are reasonable, there can be no assuran