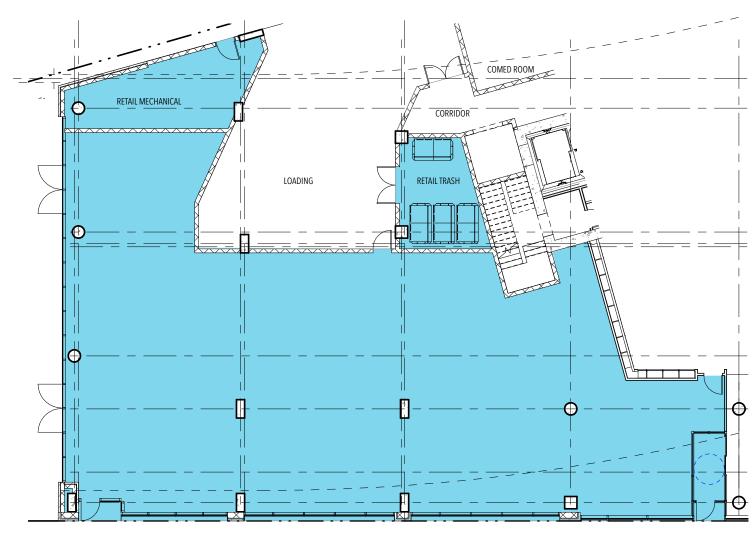

| 45,961    | 186,361   | 417,182   |
| Estimated Households               | 15,509    | 75,320    | 178,996   |
| Estimated Average Household Income | \$142,344 | \$131,217 | \$123,910 |

#### MARK FREDERICKS

mark@baumrealty.com 312.275.3109

#### **DOUG RENNER**

doug.renner@baumrealty.com 312.275.3137



© 2024 All information supplied is from sources deemed reliable and is furnished subject to errors, omissions, modifications, removal of the listing from sale or lease, and to any listing conditions, including the rates and manner of payment of commissions for particular offerings, the terms of which are available to principals or duly licensed brokers. Any square footage dimensions set forth are approximate.

1500 SHERMAN AVENUE | EVANSTON, IL 60201

# SITE PLAN - SOUTH RETAIL



Sherman Avenue

#### **MARK FREDERICKS**

mark@baumrealty.com 312.275.3109

**DOUG RENNER** 

doug.renner@baumrealty.com



312.275.3137

© 2024 All information supplied is from sources deemed reliable and is furnished subject to errors, omissions, modifications, removal of the listing from sale or lease, and to any listing conditions, including the rates and manner of payment of commissions for particular offerings, the terms of which are available to principals or duly licensed brokers. Any square footage dimensions set forth are approximate

1500 SHERMAN AVENUE | EVANSTON, IL 60201

SITE PLAN - NORTH RETAIL



#### MARK FREDERICKS

mark@baumrealty.com 312.275.3109 **DOUG RENNER** 

doug.renner@baumrealty.com 312.275.3137



© 2024 All information supplied is from sources deemed reliab