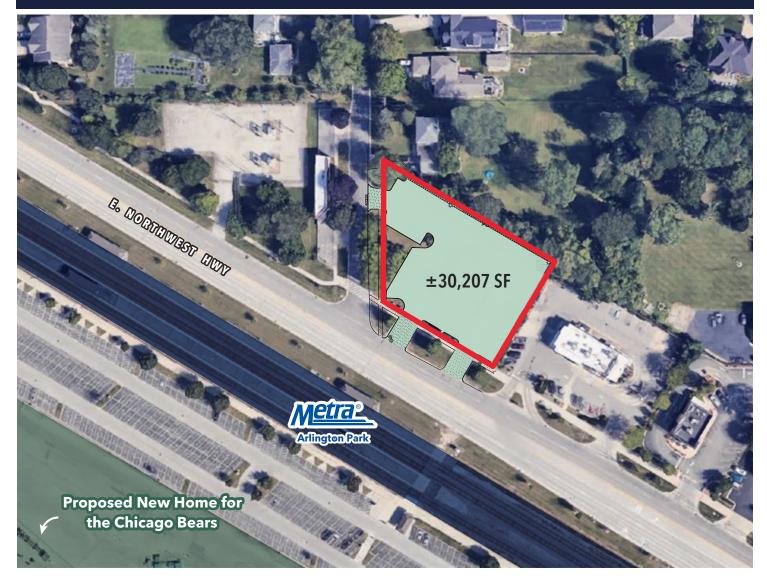

## 1540 E. Northwest Highway

PALATINE, IL 60074

- Directly across the street from the 326-acre proposed new home of the Chicago Bears
- ► ±30,207 SF development land site available for ground lease or build to suit
- Close proximity to IL-53
- Across the street from Arlington Park Metra station (Union Pacific Northwest line)
- Area tenants include McDonald's, Dunkin', Orbit Skate Center, Soccer City Palatine, and more