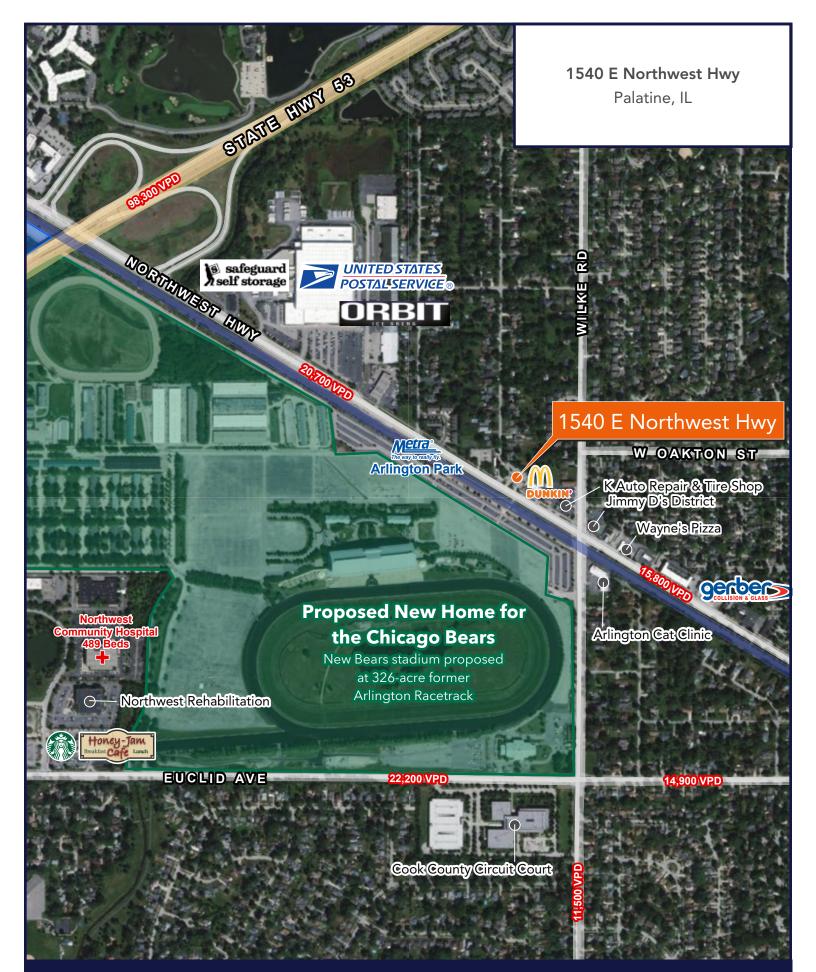

## 1540 E. Northwest Highway

PALATINE, IL 60074

- Directly across the street from the 326-acre proposed new home of the Chicago Bears
- ► ±30,207 SF development land site available for ground lease or build to suit
- Close proximity to IL-53
- Across the street from Arlington Park Metra station (Union Pacific Northwest line)
- Area tenants include McDonald's, Dunkin', Orbit Skate Center, Soccer City Palatine, and more