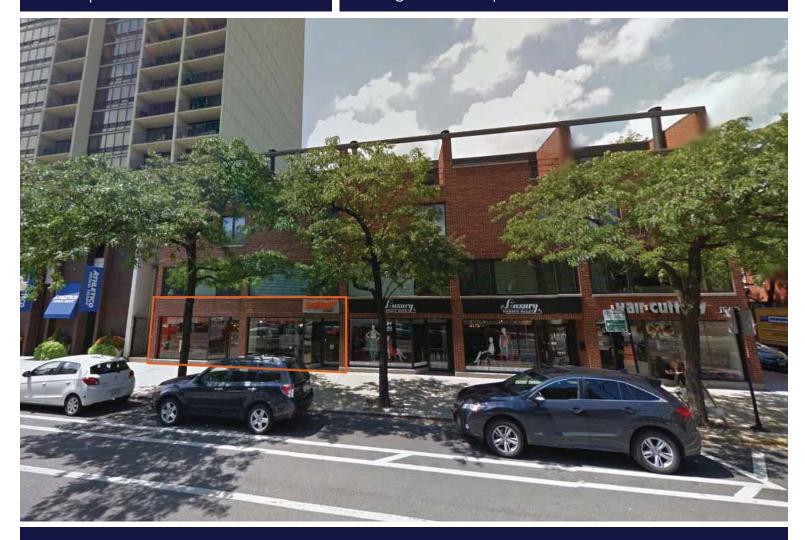

## 1650 N. Wells Street

Chicago, IL 60614 | Old Town

- 3,300 SF available in dense Old Town corridor
- Excellent frontage in thriving restaurant and retail neighborhood
- Close proximity to the Sedgwick CTA Purple & Brown Line station with 1.2M annual riders
- Area tenants include Chase, Accelerated, Treasure Island, Hair Cuttery, XSport, FlyWheel, Starbucks and Walgreens

#### 1650 N. Wells Street Chicago, IL