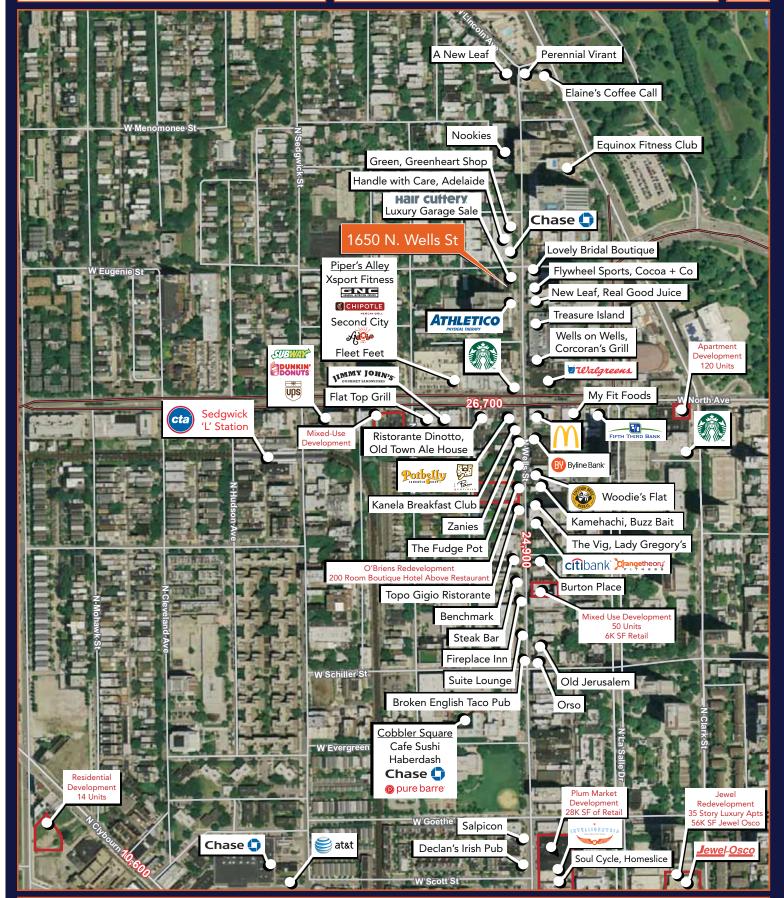

## 1650 N. Wells Street

Chicago, IL 60614 | Old Town

- 3,300 SF available in dense Old Town corridor
- Excellent frontage in thriving restaurant and retail neighborhood
- Close proximity to the Sedgwick CTA Purple & Brown Line station with 1.2M annual riders
- Area tenants include Chase, Accelerated, Treasure Island, Hair Cuttery, XSport, FlyWheel, Starbucks and Walgreens

# 1650 N. Wells Street

Chicago, IL 60614 | Old Town

Doug Renner 312.275.3137 doug.renner@baumrealty.com Nicole Cardot 312.275.3071 nicole@baumrealty.com