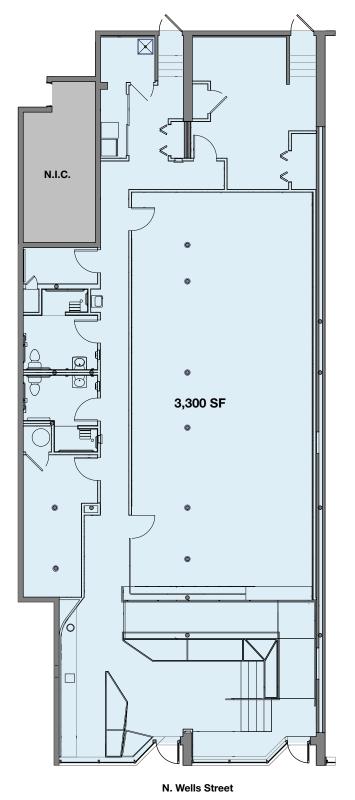

## 1650 N. Wells Street

Chicago, IL 60614 | Old Town

- 3,300 SF available in dense Old Town corridor
- Excellent frontage in thriving restaurant and retail neighborhood
- Close proximity to the Sedgwick CTA Purple & Brown Line station with 1.2M annual riders
- Area tenants include Chase, Accelerated, Treasure Island, Hair Cuttery, XSport, FlyWheel, Starbucks and Walgreens

#### 1650 N. Wells Street Chicago, IL