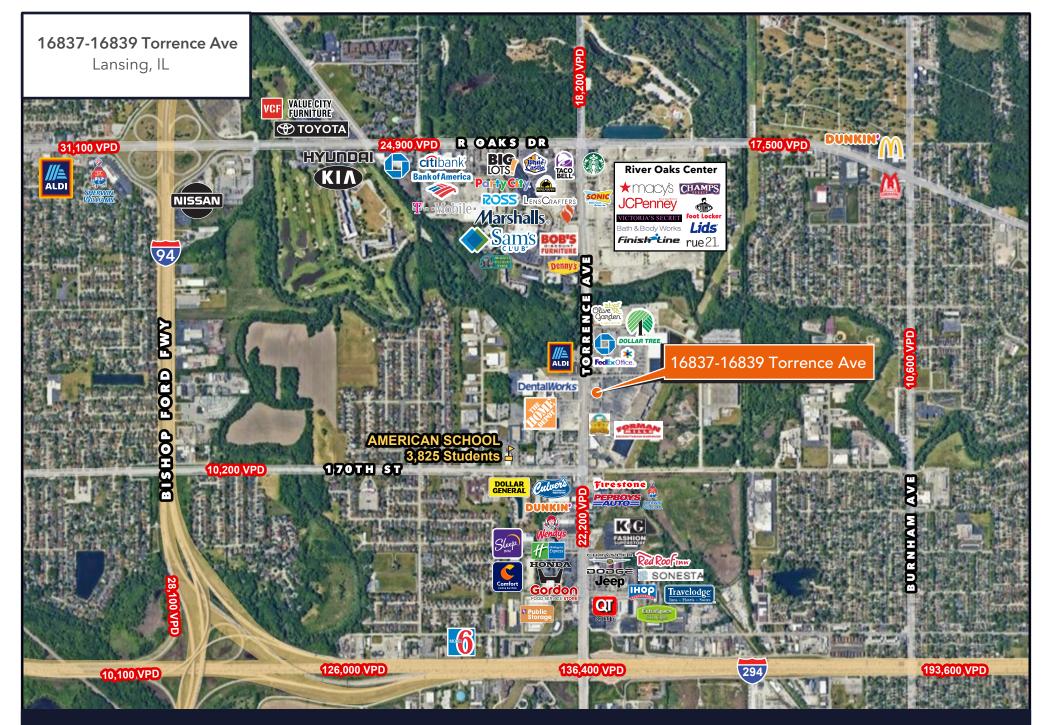

#### DEMOGRAPHIC SUMMARY

|                                    | 1 Mi     | 3 Mi     | 5 Mi     |
|------------------------------------|----------|----------|----------|
| Estimated Population               | 6,422    | 113,201  | 239,174  |
| Adj. Daytime Population            | 10,786   | 101,677  | 227,991  |
| Estimated Households               | 3,045    | 44,320   | 91,710   |
| Estimated Average Household Income | \$69,851 | \$75,588 | \$76,009 |