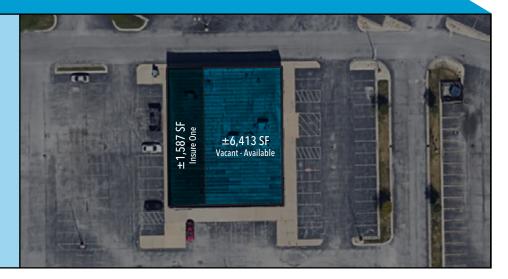

# For Lease or Sale

- Outlot opportunity at The Landings Shopping Center
- ▶ ±8,000 SF freestanding building for sale
- ▶ ±6,413 SF retail space for lease opportunity to gain an additional ±1,587 SF from Insure One
- Potential cannabis dispensary location
- Great visibility along Torrence Avenue (22,200 VPD)
- Located less than 1 mile from River Oaks Shopping Mall
- Easy access to I-94 and I-294

### BUILDING H -OUTLOT OPPORTUNITY

±8,000 SF building for sale

±6,413 SF for lease

Opportunity to gain an additional ±1,587 SF from Insure One