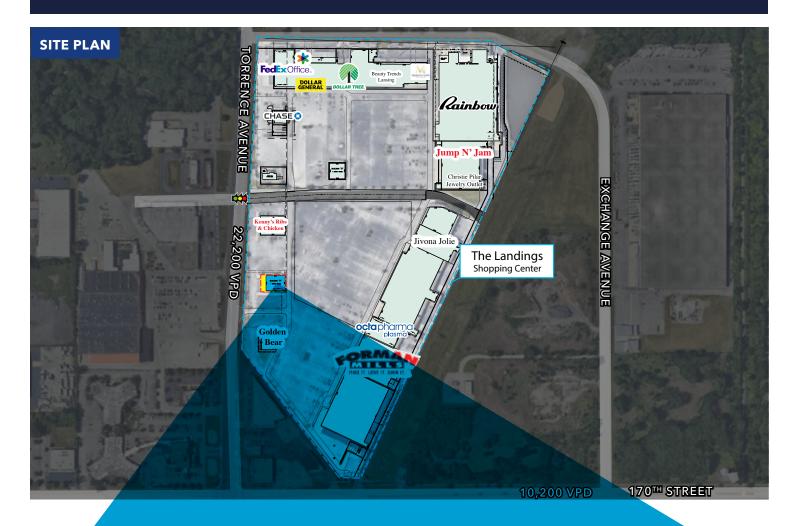

# For Lease or Sale

- Outlot opportunity at The Landings Shopping Center
- ▶ ±8,000 SF freestanding building for sale
- ▶ ±6,413 SF retail space for lease opportunity to gain an additional ±1,587 SF from Insure One
- Potential cannabis dispensary location
- Great visibility along Torrence Avenue (22,200 VPD)
- Located less than 1 mile from River Oaks Shopping Mall
- Easy access to I-94 and I-294

### BUILDING H -OUTLOT OPPORTUNITY

±8,000 SF building for sale

±6,413 SF for lease

Opportunity to gain an additional ±1,587 SF from Insure One