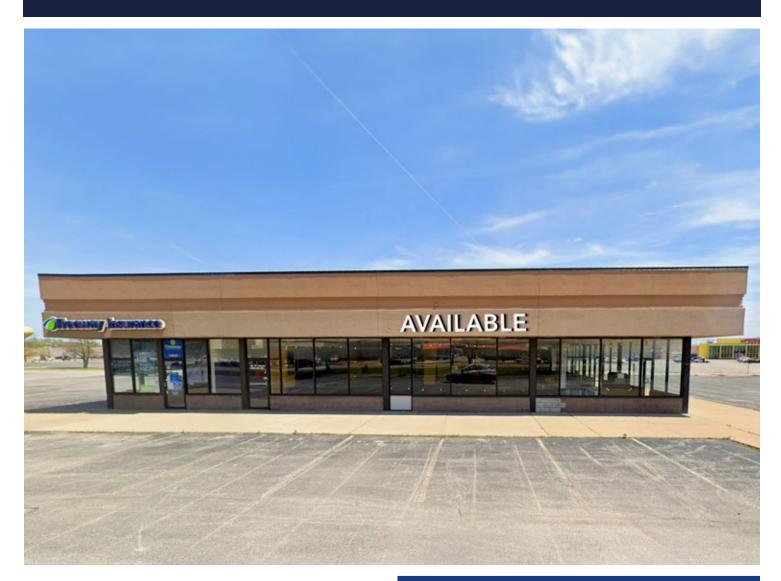

# For Lease or Sale

- Outlot opportunity at The Landings Shopping Center
- ▶ ±8,000 SF freestanding building for sale
- ▶ ±6,413 SF retail space for lease opportunity to gain an additional ±1,587 SF from Insure One
- Potential cannabis dispensary location
- Great visibility along Torrence Avenue (22,200 VPD)
- Located less than 1 mile from River Oaks Shopping Mall
- Easy access to I-94 and I-294

### BUILDING H -OUTLOT OPPORTUNITY

±8,000 SF building for sale

±6,413 SF for lease

Opportunity to gain an additional ±1,587 SF from Insure One