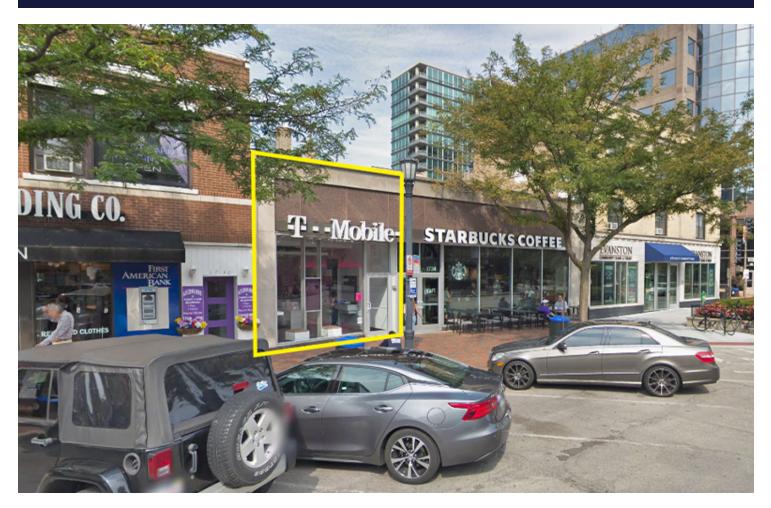

## 1732 Sherman Avenue

### Evanston, IL | 60201

## For Lease Retail Property

- ±1,200 SF available
- Small shop retail space located on the best block in downtown Evanston surrounded by national retailers including Starbucks, Blaze Pizza, Einstein Bros. Bagels, Insomnia Cookies, Olive Mediterranean Grill, Jimmy John's, CVS and many more
- Immediately adjacent to the Northwestern University campus
- Just two blocks from the CTA Purple Line Davis 'L' station (1.1M annual riders)
- Please do not disturb existing tenant