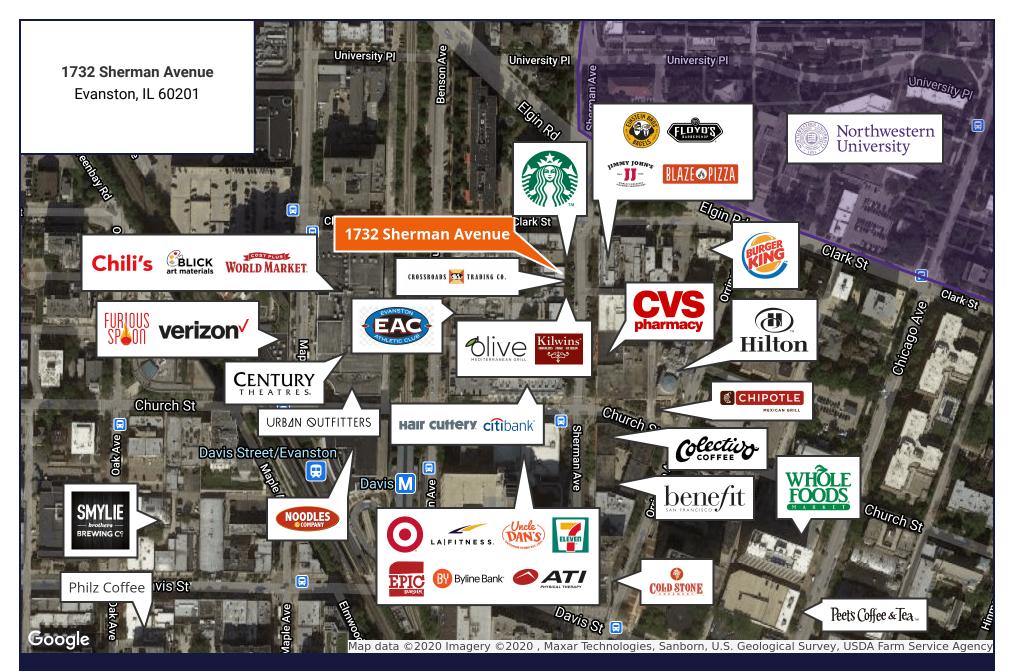

| DEMOGRAPHICS                          |           |           |           |
|---------------------------------------|-----------|-----------|-----------|
|                                       | 1 MILE    | 2 MILES   | 3 MILES   |
| Estimated Population                  | 31,892    | 79,018    | 165,552   |
| Adj. Daytime<br>Demographics          | 41,026    | 93,147    | 180,192   |
| Estimated Households                  | 12,397    | 31,875    | 65,547    |
| Estimated Average<br>Household Income | \$119,263 | \$134,155 | \$123,498 |