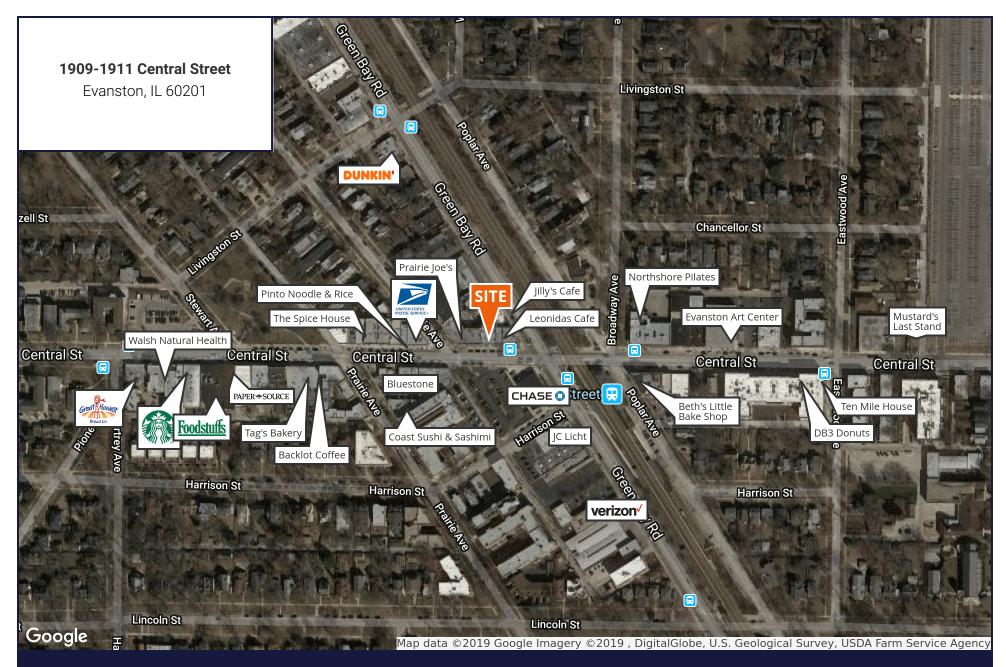

## 1909-1911 Central Street

### Evanston, IL 60201 |

## For Lease Retail Property

- 1909 Central: ±1,213 SF available
- > 1911 Central: ±1,050 SF available
- Large storefront windows with great natural light
- Frontage on Central Street
- Basement space included at no extra cost
- Across the street Central Avenue Metra Station
- Area tenants include Coast Sushi, The Spice Room, United States Postal Service, Chase Bank, Starbucks, JC Licht, Evanston Art Center, Dunkin', and more