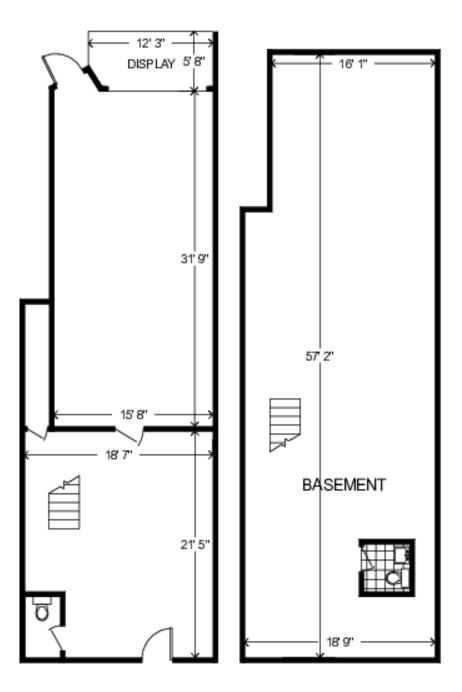

----------|
|                                       | .25 MILE  | .5 MILE   | 1 MILE    |
| Estimated Population                  | 1,666     | 5,546     | 19,866    |
| Adj. Daytime<br>Demographics          | 1,130     | 3,867     | 16,726    |
| Estimated Households                  | 628       | 2,056     | 7,284     |
| Estimated Average<br>Household Income | \$235,362 | \$198,023 | \$206,484 |

CHUCK WHITLOCK 312.275.3133 chuck@baumrealty.com



# 1909-1911 Central Street

### Evanston, IL 60201 |

## For Lease Retail Property



**CHUCK WHITLOCK** 312.275.3133

chuck@baumrealty.com



## Evanston, IL 60201 |

For Lease Retail Property



#### 1909 Central Street Floor Plan

#### CHUCK WHITLOCK

312.275.3133 chuck@baumrealty.com



### Evanston, IL 60201 |

For Lease Retail Property



#### 1911 Central Road Floor Plan

#### CHUCK WHITLOCK

312.275.3133 chuck@baumrealty.com