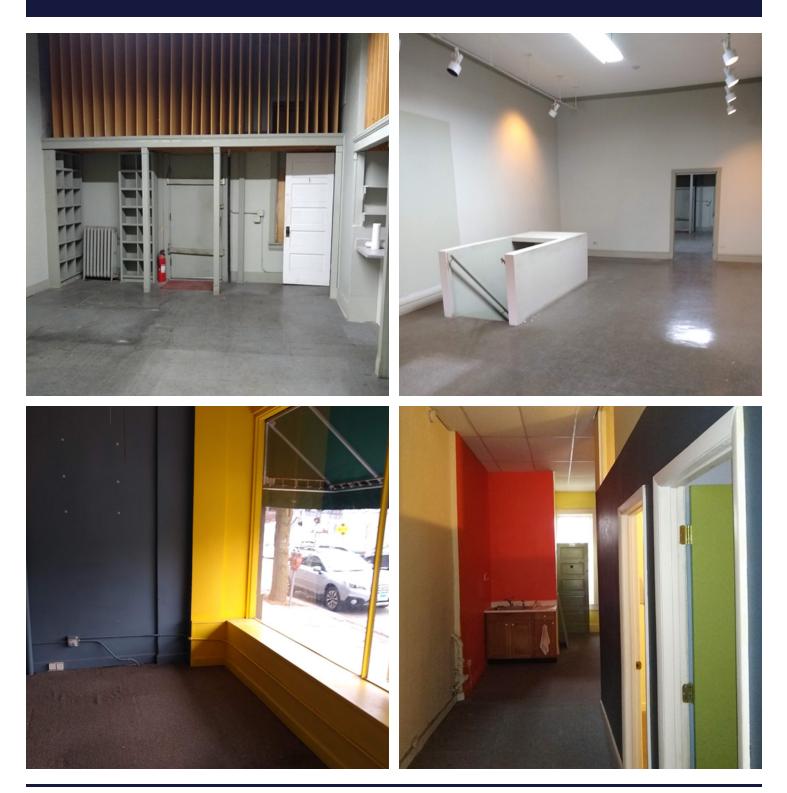

## For Lease Retail Property

- 1909 Central: ±1,213 SF available
- > 1911 Central: ±1,050 SF available
- Large storefront windows with great natural light
- Frontage on Central Street
- Basement space included at no extra cost
- Across the street Central Avenue Metra Station
- Area tenants include Coast Sushi, The Spice Room, United States Postal Service, Chase Bank, Starbucks, JC Licht, Evanston Art Center, Dunkin', and more