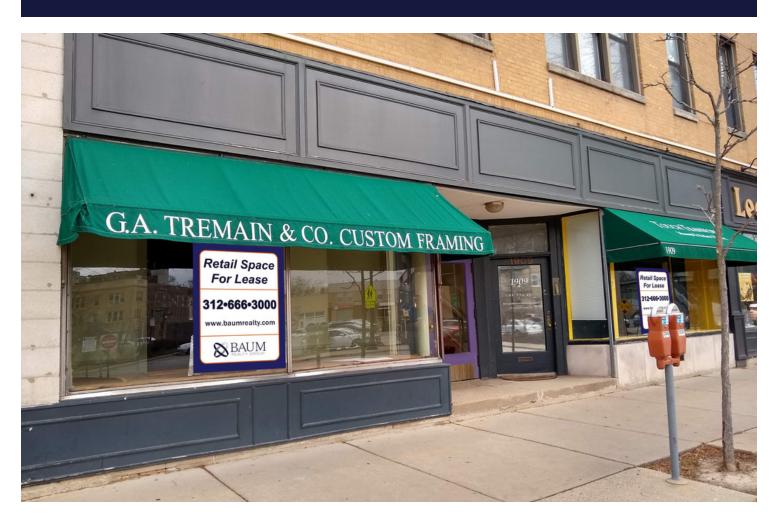

## 1909-1911 Central Street

## For Lease Retail Property

- 1909 Central: ±1,213 SF available
- > 1911 Central: ±1,050 SF available
- Large storefront windows with great natural light
- Frontage on Central Street
- Basement space included at no extra cost
- Across the street Central Avenue Metra Station
- Area tenants include Coast Sushi, The Spice Room, United States Postal Service, Chase Bank, Starbucks, JC Licht, Evanston Art Center, Dunkin', and more