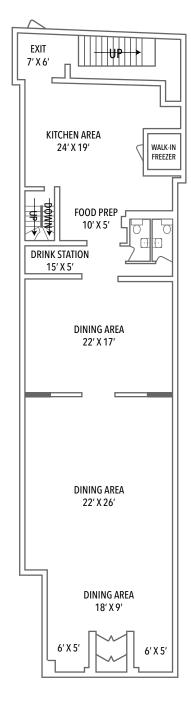

Large blade sign grandfathered in

| DEMOGRAPHIC SUMMARY                |           |           |           |
|------------------------------------|-----------|-----------|-----------|
|                                    | .25 Mile  | .5 Mile   | 1 Mile    |
| Estimated Population               | 3,825     | 14,588    | 55,246    |
| Adj. Daytime Demographics          | 4,570     | 14,547    | 51,220    |
| Estimated Households               | 1,786     | 6,835     | 26,956    |
| Estimated Average Household Income | \$160,048 | \$164,050 | \$157,151 |
|                                    |           |           |           |

#### **CHUCK WHITLOCK**

chuck@baumrealty.com 312.275.3133



**RETAIL / RESTAURANT SPACE** 

CHICAGO, IL 60613

### GROUND LEVEL SITE PLAN - ±2,023 SF AVAILABLE



W. IRVING PARK ROAD

### **CHUCK WHITLOCK**

chuck@baumrealty.com 312.275.3133



# 1942 W. Irving Park CHICAGO, IL 60613

## For Lease

**RETAIL / RESTAURANT SPACE** 





### **CHUCK WHITLOCK**

chuck@baumrealty.com 312.275.3133



© 2022 All information supplied is from sources deemed reliable and is furnished subject to errors, omissions, modifications, removal of the listing from sale or lease, and to any listing conditions, including the rates and manner of payment of commissions for particular offerings, the terms of which are available to principals or duly licensed brokers. Any square footage dimensions set forth are approximate.