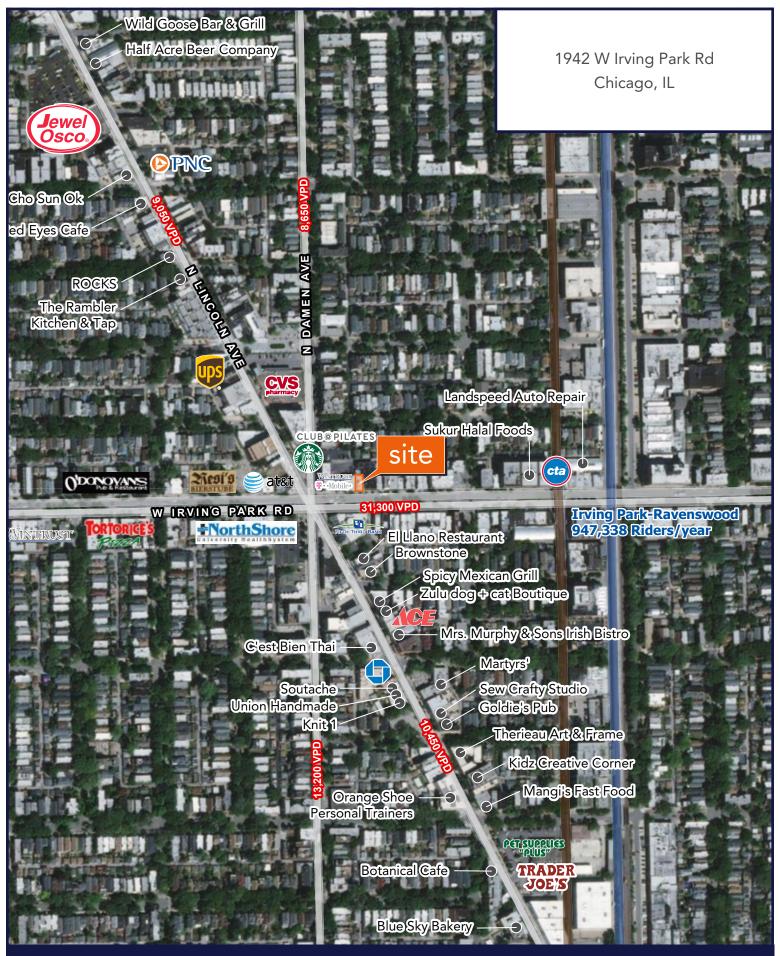

WHITLOCK**

chuck@baumrealty.com 312.275.3133



**RETAIL / RESTAURANT SPACE** 

CHICAGO, IL 60613

### GROUND LEVEL SITE PLAN - ±2,023 SF AVAILABLE



W. IRVING PARK ROAD

### **CHUCK WHITLOCK**

chuck@baumrealty.com 312.275.3133



# 1942 W. Irving Park CHICAGO, IL 60613

## For Lease

**RETAIL / RESTAURANT SPACE** 





### **CHUCK WHITLOCK**

chuck@baumrealty.com 312.275.3133



© 2022 All information supplied is from sources deemed reliable and is furnished subject to errors, omissions, modifications, removal of the listing from sale or lease, and to any listing conditions, including the rates and manner of payment of commissions for particular offerings, the terms of which are available to principals or duly licensed brokers. Any square footage dimensions set forth are approximate.