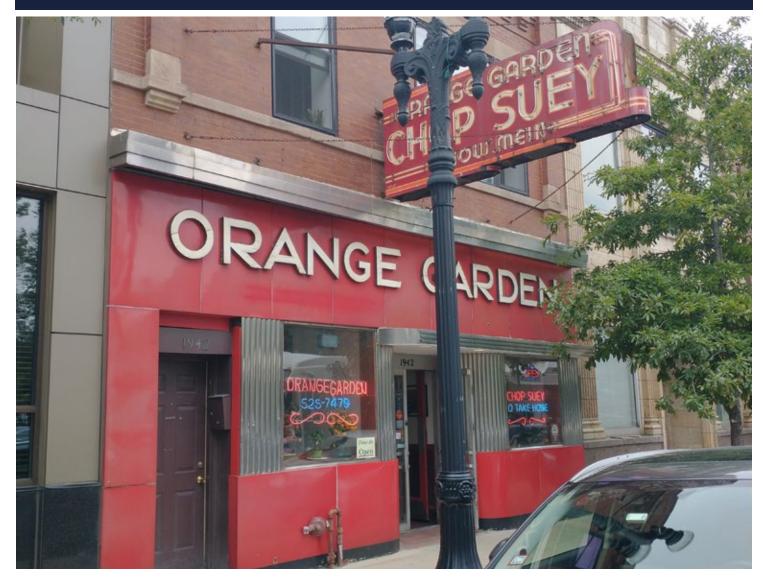

**RETAIL / RESTAURANT SPACE** 

CHICAGO, IL 60613

- ▶ ±2,023 SF first floor, ±2,023 SF lower level
- Incredible opportunity to lease rarely available second generation restaurant space in affluent North Center neighborhood
- Open another Asian restaurant or bring your new concept to the neighborhood
- ▶ Equipment, walk-in coolers, included with key money
- Large blade sign grandfathered in

# 1942 W. Irving Park CHICAGO, IL 60613

## For Lease

**RETAIL / RESTAURANT SPACE** 