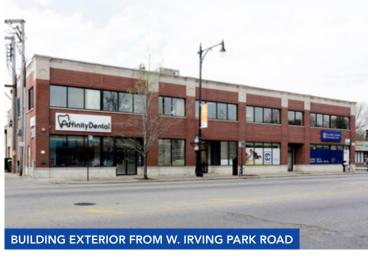

# 2015 W. Irving Park Road

CHICAGO, IL 60618 | NORTH CENTER PLACE

## For Lease

OFFICE / RETAIL

| BUILDING INFORMATION |                                  |
|----------------------|----------------------------------|
| LEASE RATE:          | \$15/SF NNN + \$7/SF in T&O      |
| AVAILABLE SPACE:     | ±5,153 SF                        |
| OFFICE SPACE:        | ±4,553 SF (2nd Floor)            |
| RETAIL SPACE:        | ±600 SF (Ground Floor)           |
| ZONING:              | B1-1                             |
| ALDERMAN:            | Alderman Matt Martin – 47th Ward |
| PARKING:             | 5 parking spaces                 |

#### **SITE HIGHLIGHTS**

- ▶ 2nd floor office space has multiple rooms for private offices, conference room, reception area, and break room with kitchen
- ▶ ±600 SF retail storefront space on the ground floor offers the potential for a retail storefront with larger office space on the second floor
- ▶ Central heat and air with individual control
- ▶ Great signage potential across the second level and at street level
- ▶ Fantastic North Center location near major Lincoln / Damen / Irving Park intersection
- ▶ Easy access and short distance to Kennedy Expressway and Lake Shore Drive
- ▶ 3 blocks to CTA Brown Line Irving Park 'L' station (940K annual riders) as well as immediate access to Irving Park and Damen bus routes at intersection