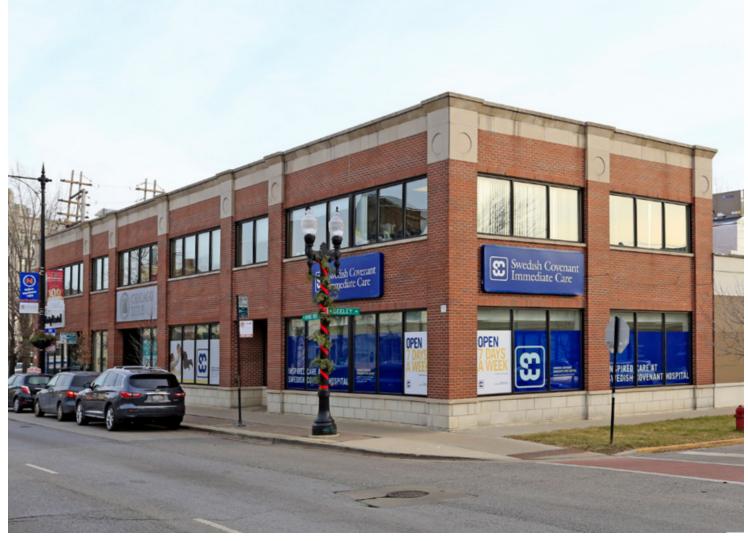

# 2015 W. Irving Park Road

CHICAGO, IL 60618 | NORTH CENTER PLACE

## For Lease

OFFICE / RETAIL

| BUILDING INFORMATION |                                  |
|----------------------|----------------------------------|
| LEASE RATE:          | \$15/SF NNN + \$7/SF in T&O      |
| AVAILABLE SPACE:     | ±5,153 SF                        |
| OFFICE SPACE:        | ±4,553 SF (2nd Floor)            |
| RETAIL SPACE:        | ±600 SF (Ground Floor)           |
| ZONING:              | B1-1                             |
| ALDERMAN:            | Alderman Matt Martin – 47th Ward |
| PARKING:             | 5 parking spaces                 |

#### **SITE HIGHLIGHTS**

- ▶ 2nd floor office space has multiple rooms for private offices, conference room, reception area, and break room with kitchen
- ▶ ±600 SF retail storefront space on the ground floor offers the potential for a retail storefront with larger office space on the second floor
- ▶ Central heat and air with individual control
- ▶ Great signage potential across the second level and at street level
- ▶ Fantastic North Center location near major Lincoln / Damen / Irving Park intersection
- ▶ Easy access and short distance to Kennedy Expressway and Lake Shore Drive
- ▶ 3 blocks to CTA Brown Line Irving Park 'L' station (940K annual riders) as well as immediate access to Irving Park and Damen bus routes at intersection