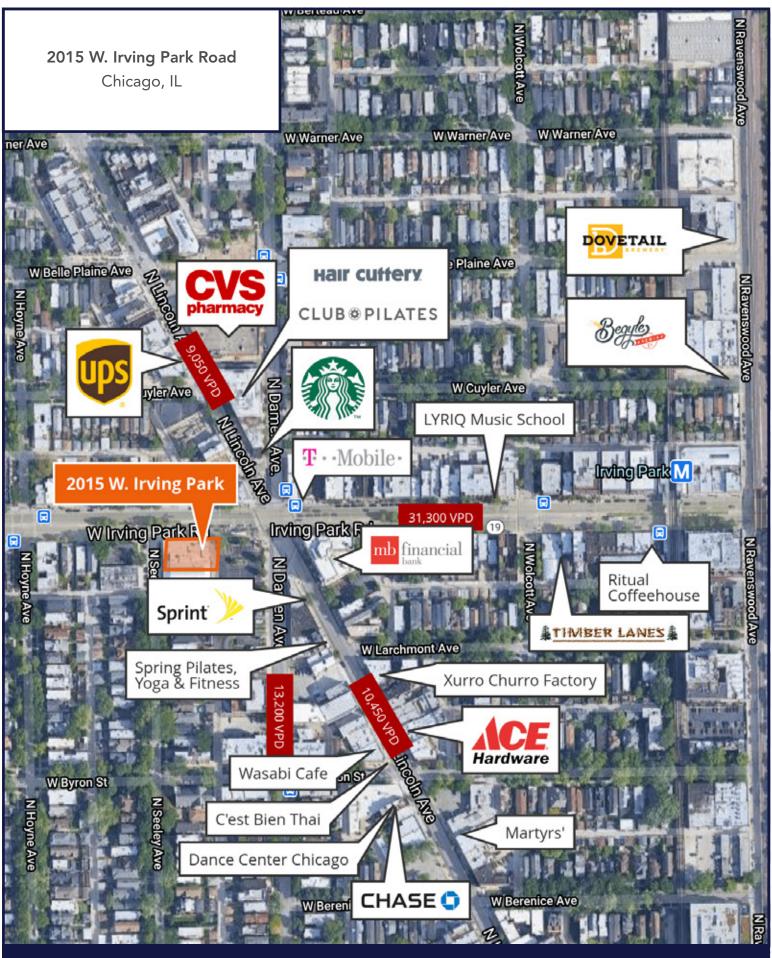

#### **SITE HIGHLIGHTS**

- ▶ 2nd floor office space has multiple rooms for private offices, conference room, reception area, and break room with kitchen
- ▶ ±600 SF retail storefront space on the ground floor offers the potential for a retail storefront with larger office space on the second floor
- ▶ Central heat and air with individual control
- ▶ Great signage potential across the second level and at street level
- ▶ Fantastic North Center location near major Lincoln / Damen / Irving Park intersection
- ▶ Easy access and short distance to Kennedy Expressway and Lake Shore Drive
- ▶ 3 blocks to CTA Brown Line Irving Park 'L' station (940K annual riders) as well as immediate access to Irving Park and Damen bus routes at intersection