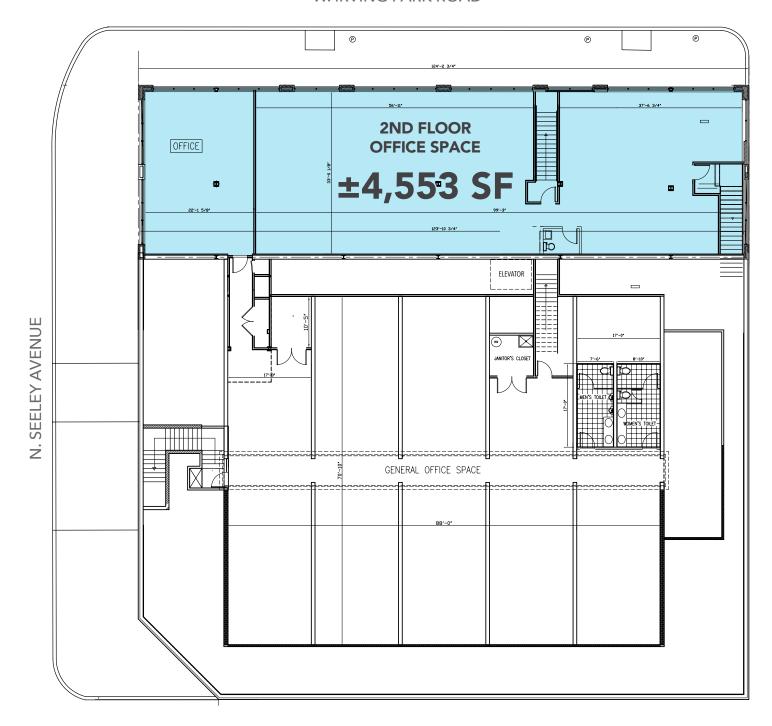

## For Lease

OFFICE / RETAIL

| BUILDING INFORMATION |                                  |
|----------------------|----------------------------------|
| LEASE RATE:          | \$15/SF NNN + \$7/SF in T&O      |
| AVAILABLE SPACE:     | ±5,153 SF                        |
| OFFICE SPACE:        | ±4,553 SF (2nd Floor)            |
| RETAIL SPACE:        | ±600 SF (Ground Floor)           |
| ZONING:              | B1-1                             |
| ALDERMAN:            | Alderman Matt Martin – 47th Ward |
| PARKING:             | 5 parking spaces                 |

### 2ND FLOOR PLAN

### W. IRVING PARK ROAD