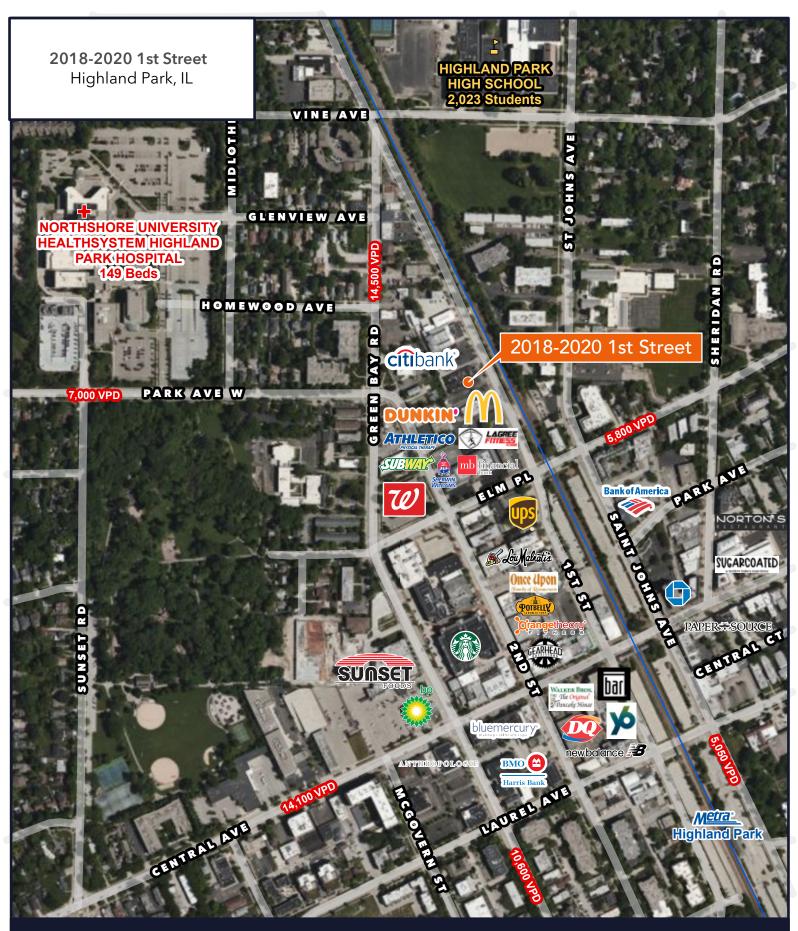

## For Lease

**RETAIL SPACE** 

- ▶ ±5,000 SF available
- ▶ Excellent retail location on 1st Street in downtown Highland Park
- ▶ Site features incredible visibility and parking
- ▶ Located less than a ½ mile from the Highland Park Metra Station
- ▶ Area co-tenants include Walgreens, Dunkin', MB Financial Bank, McDonald's and many more