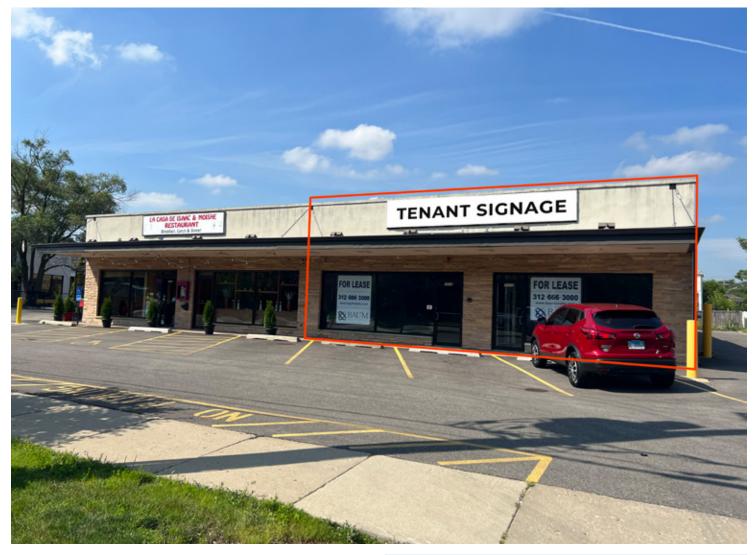

## For Lease

**RETAIL SPACE** 

- ▶ ±5,000 SF available
- ▶ Excellent retail location on 1st Street in downtown Highland Park
- ▶ Site features incredible visibility and parking
- ▶ Located less than a ½ mile from the Highland Park Metra Station
- ▶ Area co-tenants include Walgreens, Dunkin', MB Financial Bank, McDonald's and many more