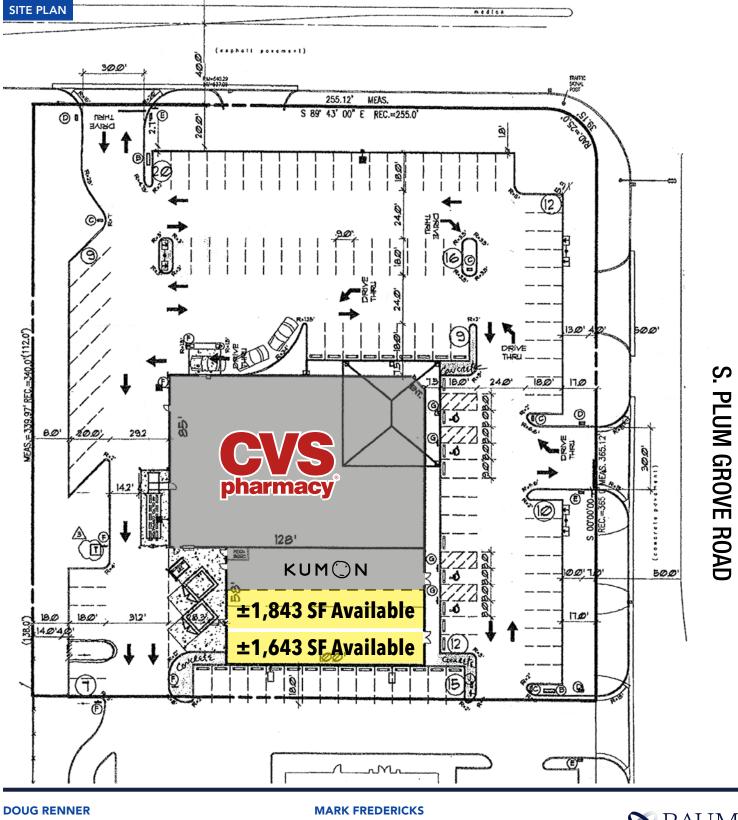

## 2045-2065 S. Plum Grove Road

ROLLING MEADOWS, IL 60008

For Lease RETAIL SPACE

- ▶ ±1,643 ±3,486 SF available
- Located in CVS anchored center at the intersection of Euclid & Plum Grove in Rolling Meadows
- On-site parking lotArea tenants include BMO Harris Bank, Jiffy Lube, The UPS Store and Subway

#### DOUG RENNER doug.renner@baumrealty.com 312.275.3137

### MARK FREDERICKS

mark@baumrealty.com 312.275.3109

© 2022 All information supplied is from sources deemed reliable and is furnished subject to errors, omissions, modifications, removal of the listing from sale or lease, and to any listing conditions, including the rates and manner of payment of commissions for particular offerings, the terms of which are available to principals or duly licensed brokers. Any square footage dimensions set forth are approximate.