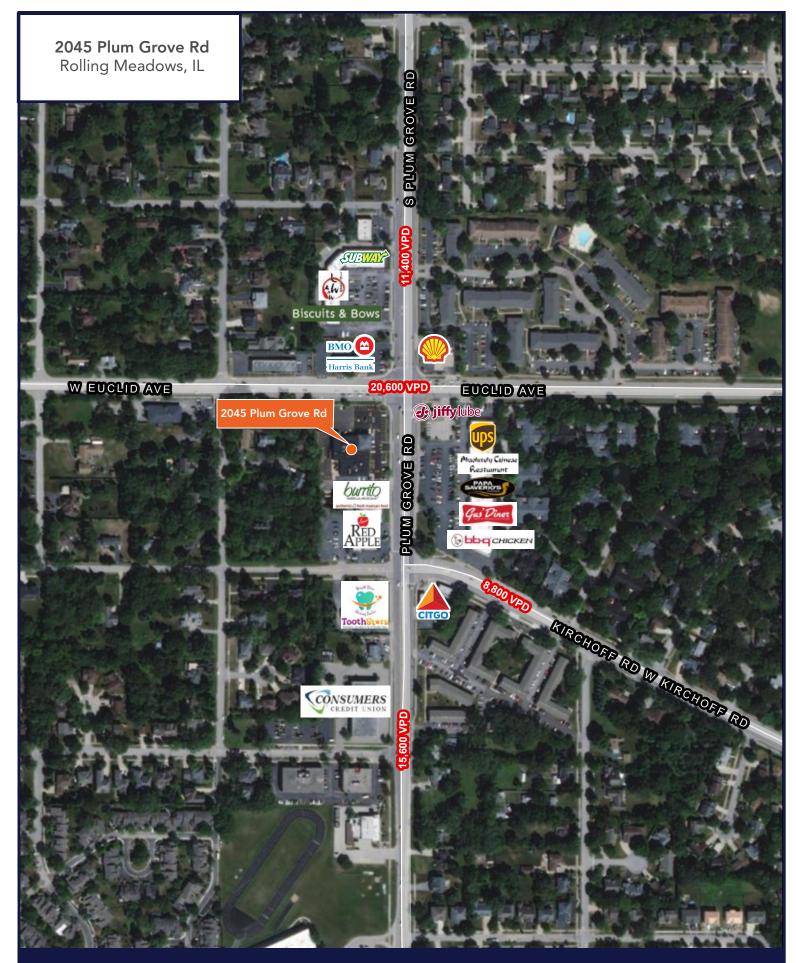

## 2045-2065 S. Plum Grove Road

ROLLING MEADOWS, IL 60008

For Lease RETAIL SPACE

- ▶ ±1,643 ±3,486 SF available
- Located in CVS anchored center at the intersection of Euclid & Plum Grove in Rolling Meadows
- On-site parking lotArea tenants include BMO Harris Bank, Jiffy Lube, The UPS Store and Subway

BAUM REALTY GROUP, LLC · 1030 W. CHICAGO AVENUE, SUITE 200 · CHICAGO, IL 60642 · 312.666.3000 · WWW.BAUMREALTY.COM

BAUM Realty group

This map was produced using data from private and government sources deemed reliable. The information herein is provided without representation or warranty. Copyright © 2022 Baum Realty Group, LLC. All rights reserved. www.baumrealty.com.