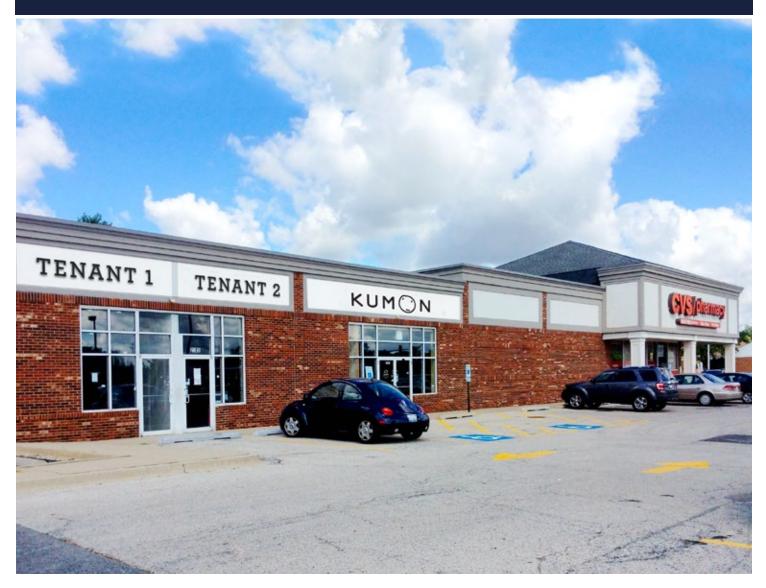

## 2045-2065 S. Plum Grove Road

ROLLING MEADOWS, IL 60008

For Lease RETAIL SPACE

- ▶ ±1,643 ±3,486 SF available
- Located in CVS anchored center at the intersection of Euclid & Plum Grove in Rolling Meadows
- On-site parking lotArea tenants include BMO Harris Bank, Jiffy Lube, The UPS Store and Subway