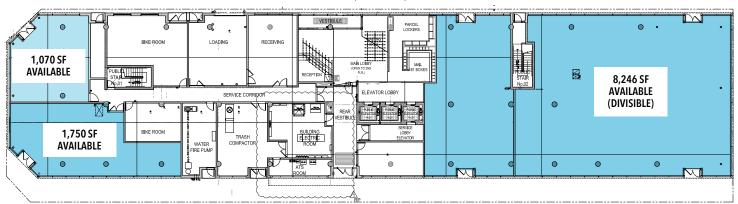

**RETAIL SPACE** 

- ▶ Available Spaces:
  - 1,070 SF
- 1,750 SF
- 8,246 SF (divisible)
- ▶ Amazing location in the heart of the Illinois Medical District (IMD)
- ▶ Site is surrounded by residential, office and medical building creating great density around the building
- ▶ Brand new development with new residential tower, new retail center and a hotel coming soon
- ▶ Very high trafficked area of Ogden & Damen with excellent visibility

## 2050 W. Ogden Avenue CHICAGO, IL 60612

For Lease **RETAIL SPACE** 

SITE PLAN

W. OGDEN AVENUE

doug.renner@baumrealty.com 312.275.3137