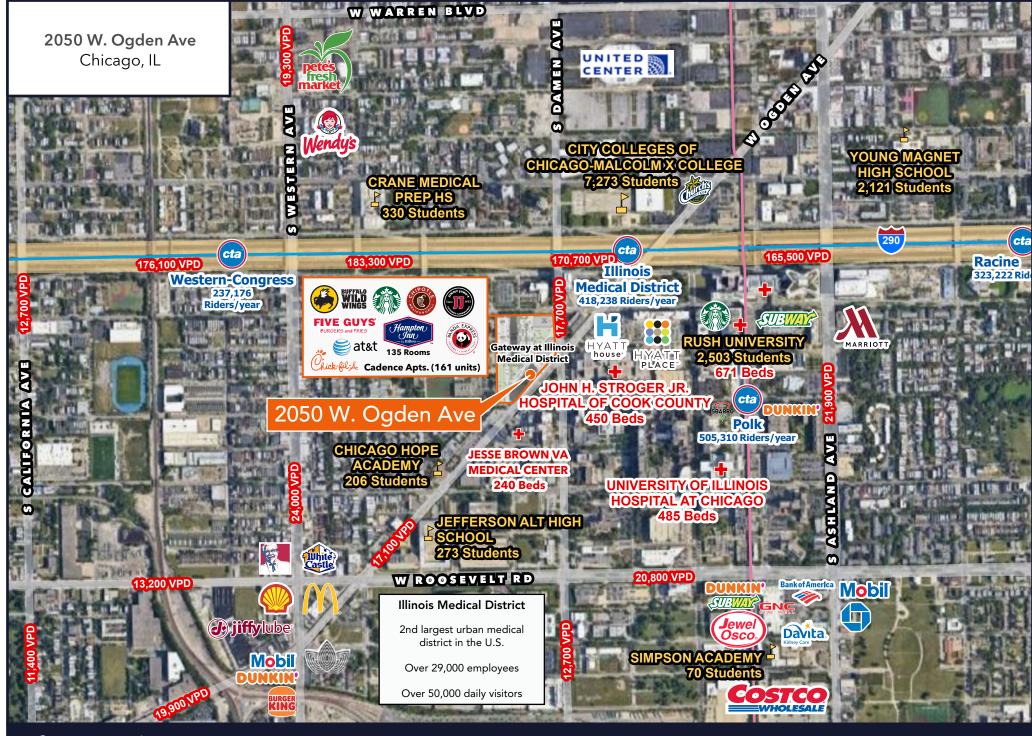

**RETAIL SPACE** 

- ▶ Available Spaces:
  - 1,070 SF
- 1,750 SF
- 8,246 SF (divisible)
- ▶ Amazing location in the heart of the Illinois Medical District (IMD)
- ▶ Site is surrounded by residential, office and medical building creating great density around the building
- ▶ Brand new development with new residential tower, new retail center and a hotel coming soon
- ▶ Very high trafficked area of Ogden & Damen with excellent visibility

- Area tenants include Starbucks, Jimmy John's, Five Guys Burgers and Fries, Chick-Fil-A, and many more
- ▶ Close proximity to the United Center and Malcolm X College

| DEMOGRAPHIC SUMMARY                |           |          |          |
|------------------------------------|-----------|----------|----------|
|                                    | .25 Mi    | .50 Mi   | 1 Mi     |
| Estimated Population               | 1,080     | 5,756    | 28,906   |
| Adj. Daytime Population            | 9,918     | 32,320   | 66,534   |
| Estimated Households               | 230       | 2,473    | 13,101   |
| Estimated Average Household Income | \$160,880 | \$93,917 | \$96,166 |