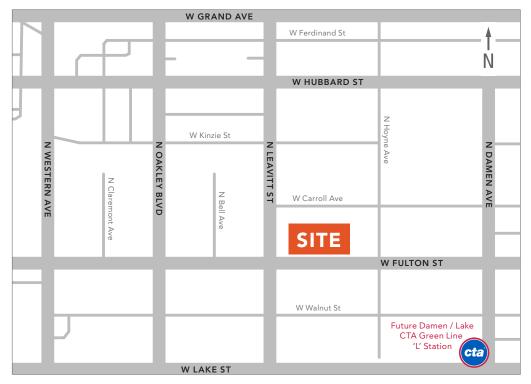

### **BUILDING INFORMATION**

\$14.50 - \$20.00 **LEASE RATE:** 

AVAILABLE SPACE: 2,000 SF - 12,000 SF (full floor)

**BUILDING SIZE:** 51,000 SF

**CEILING HEIGHT:** 11' - 16'

Shared truck level dock

Passenger elevator

**ZONING:** PMD-4

#### SITE HIGHLIGHTS

New ownership performing substantial building and common area upgrades. T.I. packages available.