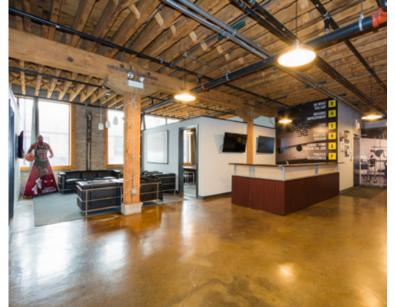

#### 2140 W. FULTON - OFFICE

- ▶ Hardwood & concrete floors
- ▶ Exposed brick & timber
- ▶ High ceilings & abundant natural light