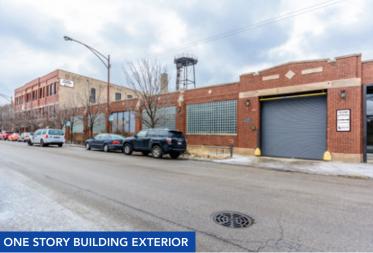

### **BUILDING INFORMATION**

\$14.50 - \$20.00 **LEASE RATE:** 

AVAILABLE SPACE: 2,000 SF - 12,000 SF (full floor)

**BUILDING SIZE:** 51,000 SF

**CEILING HEIGHT:** 11' - 16'

Shared truck level dock

Passenger elevator

### 2130 W. FULTON - FLEX / INDUSTRIAL

- ▶ Concrete floors
- ▶ Recessed truck-level loading dock
- ▶ Wide corridors for easy maneuvering

#### 2140 W. FULTON - OFFICE

- ▶ Hardwood & concrete floors
- ▶ Exposed brick & timber
- ▶ High ceilings & abundant natural light