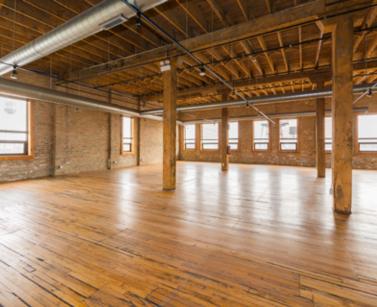

#### 2140 W. FULTON - OFFICE

- ▶ Hardwood & concrete floors
- ▶ Exposed brick & timber
- ▶ High ceilings & abundant natural light