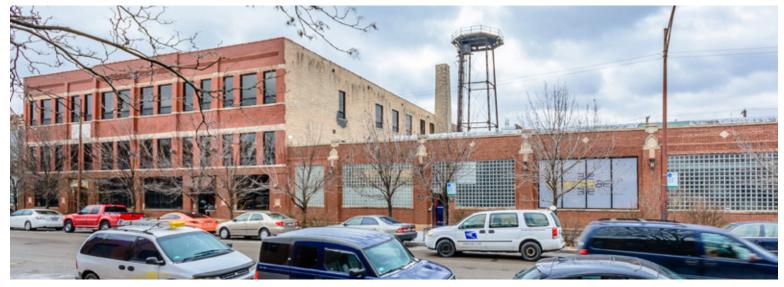

# 2130-2140 W. Fulton Street

CHICAGO, IL 60612 | WEST TOWN

### For Lease

**OFFICE & FLEX / INDUSTRIAL** 

### **BUILDING INFORMATION**

\$14.50 - \$20.00 **LEASE RATE:** 

AVAILABLE SPACE: 2,000 SF - 12,000 SF (full floor)

**BUILDING SIZE:** 51,000 SF

**CEILING HEIGHT:** 11' - 16'

Shared truck level dock

Passenger elevator