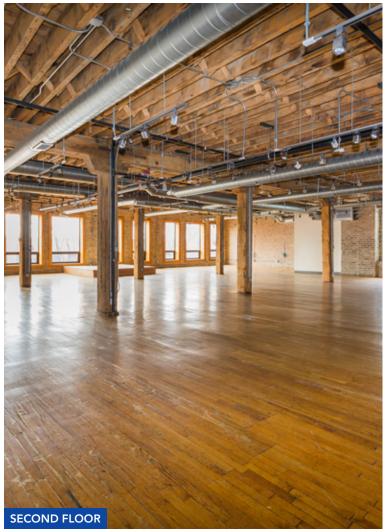

#### 2140 W. FULTON - OFFICE

- ▶ Hardwood & concrete floors
- ▶ Exposed brick & timber
- ▶ High ceilings & abundant natural light