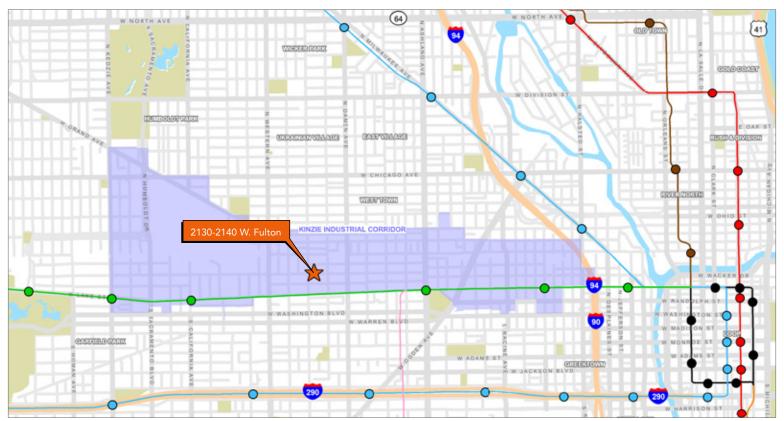

#### KINZIE INDUSTRIAL CORRIDOR

2130-2140 W. Fulton Street is located in the Kinzie Corridor submarket of Chicago's West Town neighborhood. While officially designated the "Kinzie Industrial Corridor", this dynamic area extending west from Fulton Market is home to far more than industry & distribution.

The Kinzie Corridor has benefited from a high level of adaptive reuse developments in recent years, in part due to the area's proximity to Fulton Market, West Loop, Ukrainian Village and Bucktown / Wicker Park. A broad range of local and national businesses, artisans, craftspeople and educators have relocated to this area, drawn by the large inventory of creative loft and flex / industrial space and comparatively affordable rental rates.