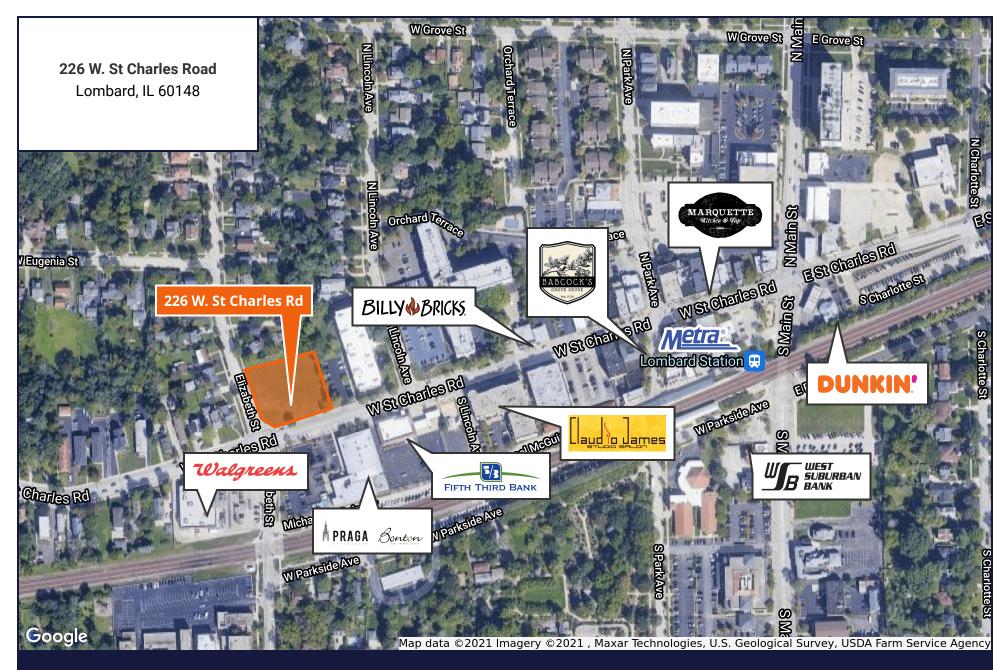

# 226 W. St Charles Road

# For Lease

Lombard, IL | 60148

Ground Lease Or Build To Suit