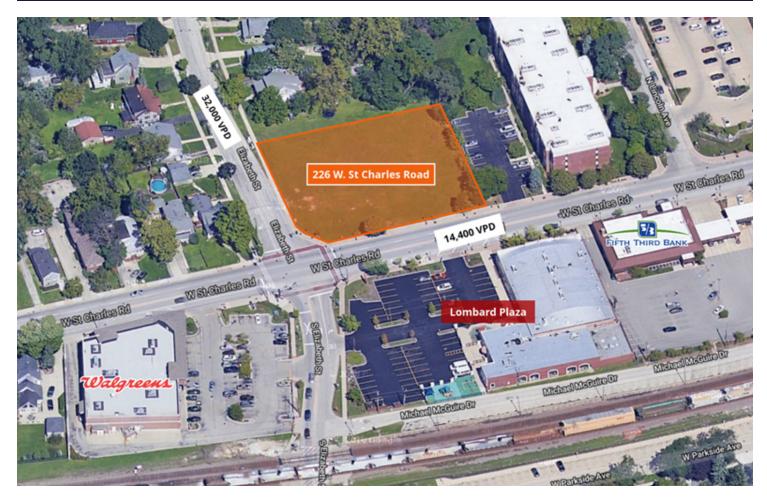

# 226 W. St Charles Road

# For Lease

Lombard, IL | 60148

Ground Lease Or Build To Suit

- Ground lease available for new construction strip center
- Option to build up to 9,150 SF building with parking
- Signalized corner location at St Charles & Elizabeth
- ▶ Less than 1/4 mile from the Lombard Metra Station
- Nearby retail includes Walgreens and Fifth Third Bank
- ▶ 14,400 VPD St Charles Road
- ▶ 32,00 VPD Elizabeth Road