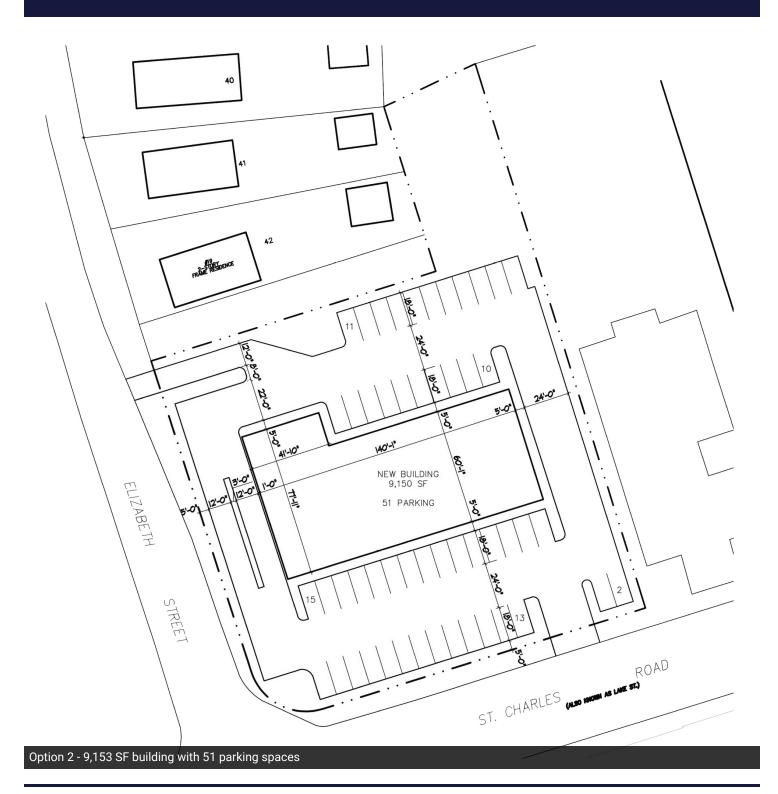

# For Lease

Lombard, IL | 60148

Ground Lease Or Build To Suit

- Ground lease available for new construction strip center
- Option to build up to 9,150 SF building with parking
- Signalized corner location at St Charles & Elizabeth
- ▶ Less than 1/4 mile from the Lombard Metra Station
- Nearby retail includes Walgreens and Fifth Third Bank
- ▶ 14,400 VPD St Charles Road
- ▶ 32,00 VPD Elizabeth Road