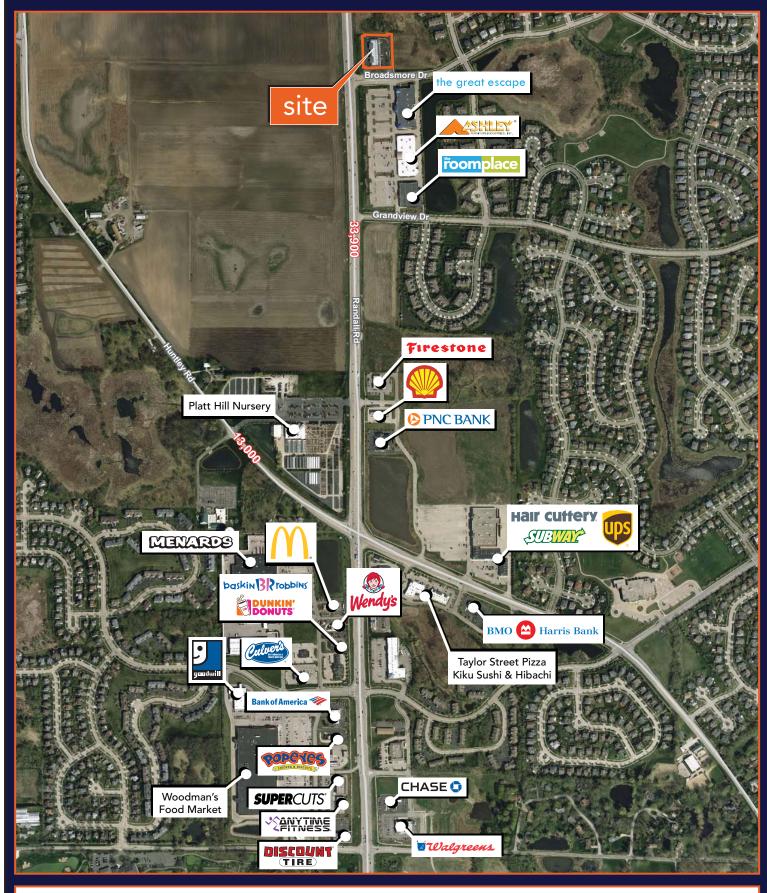

## 2375 - 2399 S. Randall Road

Algonquin, IL 60102 | Broadmore Plaza

- ±5,000 SF available
- Under new management
- Excellent visibility along Randall Road
- Heavy traffic counts along Randall Road
- Located a few minutes south of Algonquin Commons
- Located next to The Great Escape, Ashley Furniture and The RoomPlace
- High average household income over \$100,000 in 3 miles

| DEMOGRAPHIC SUMMARY    |           |           |            |
|------------------------|-----------|-----------|------------|
|                        | RADIUS    |           |            |
|                        | 1 MILE    | 3 MILES   | 5 MILES    |
| AVERAGE HHI            | \$126,277 | \$109,926 | \$97,755   |
| DAYTIME POPULATION     | 2,812     | 28,759    | 84,384     |
| RESIDENTIAL POPULATION | 4,954     | 48,301    | 144,463    |
| TRAFFIC COUNTS         |           |           |            |
| S. RANDALL ROAD        |           |           | 33,900 VPD |

This map was produced using data from private and government sources deemed reliable. The information herein is provided without representation or warranty. Copyright © 2016 Baum Realty Group, LLC. All rights reserved.