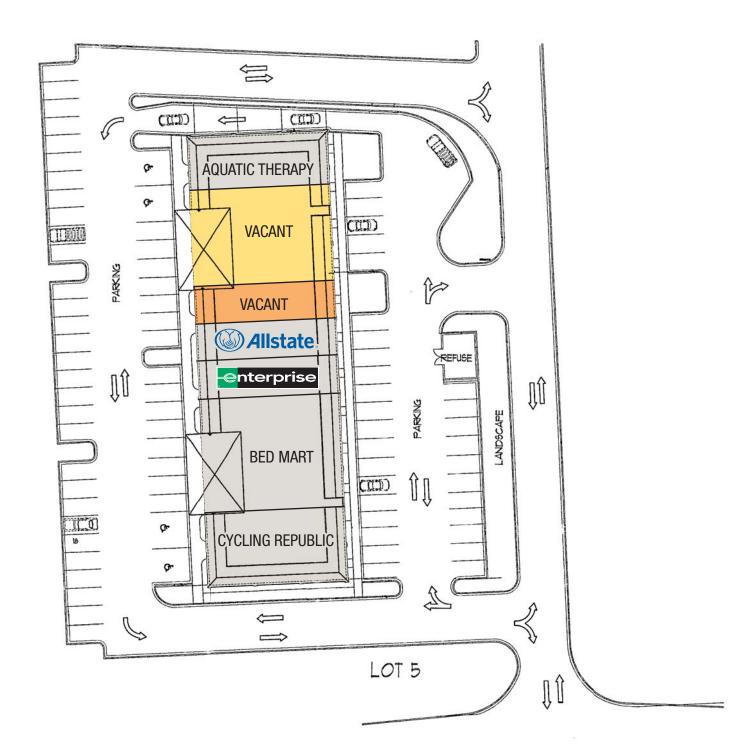

## 2375 - 2399 S. Randall Road

Algonquin, IL 60102 | Broadmore Plaza

- ±5,000 SF available
- Under new management
- Excellent visibility along Randall Road
- Heavy traffic counts along Randall Road
- Located a few minutes south of Algonquin Commons
- Located next to The Great Escape, Ashley Furniture and The RoomPlace
- High average household income over \$100,000 in 3 miles

## **Broadsmore Drive**

Trevor Jack 312.275.3128 trevor@baumrealty.com Mark Fredericks 312.275.3109 mark@baumrealty.com

COPYRIGHT © 2017 BAUM REALTY GROUP, LLC ALL RIGHTS RESERVED WWW.BAUMREALTY.COM

2375-2397 S. Randall Rd. Algonquin, IL