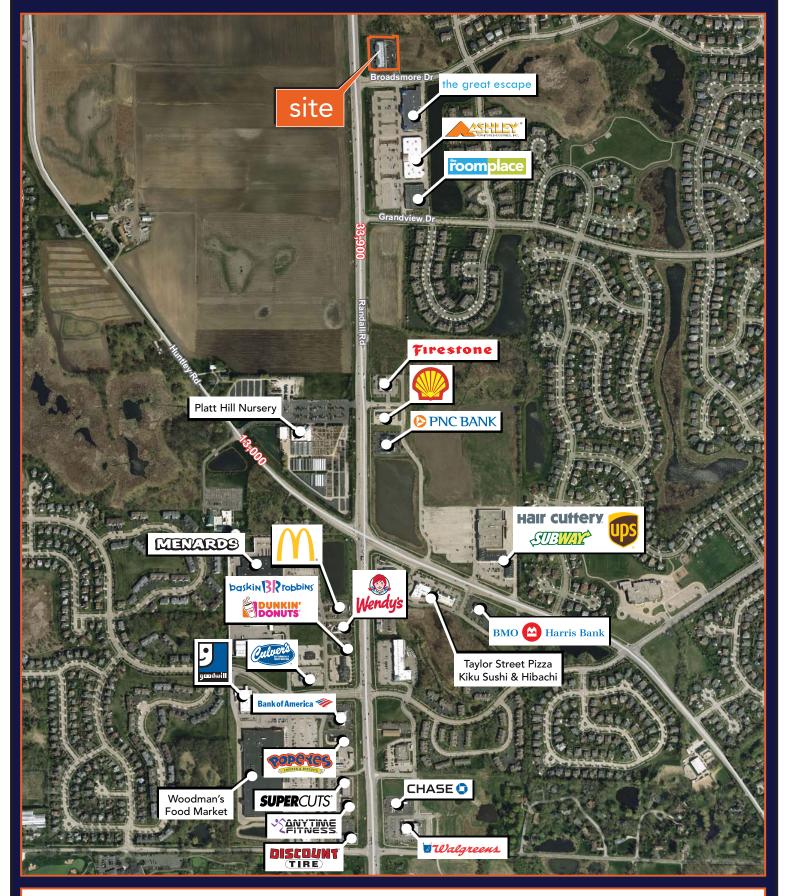

## 2375 - 2399 S. Randall Road

Algonquin, IL 60102 | Broadmore Plaza

- ±6,000 SF end cap space available (divisible)
- Under new management
- Excellent visibility along Randall Road
- Heavy traffic counts along Randall Road
- Located a few minutes south of Algonquin Commons
- Located next to The Great Escape, Ashley Furniture and The RoomPlace
- High average household income over \$100,000 in 3 miles