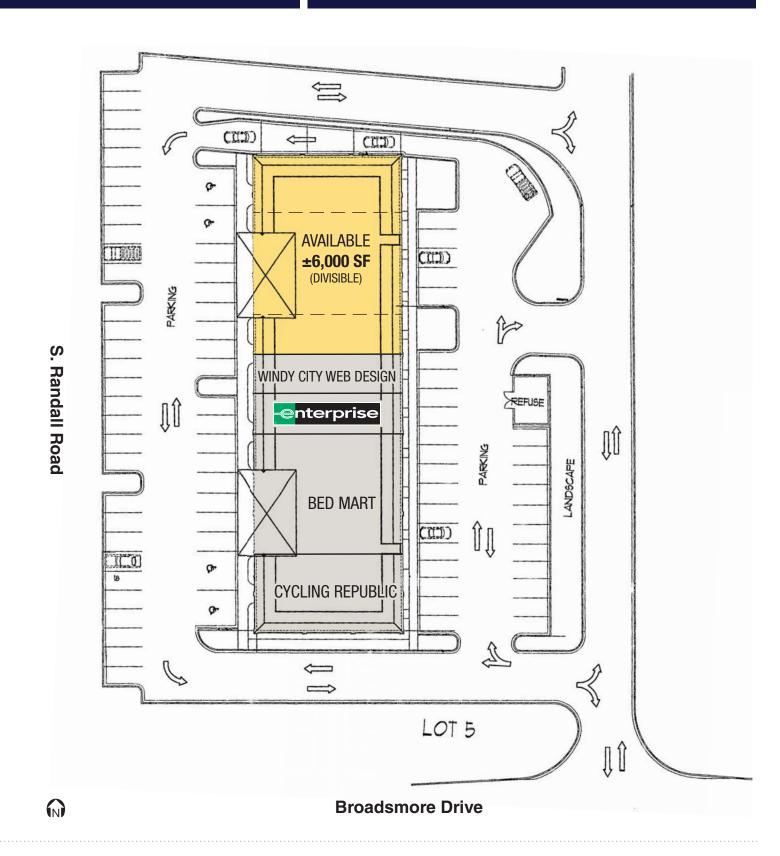

## 2375 - 2399 S. Randall Road

Algonquin, IL 60102 | Broadmore Plaza

- ±6,000 SF end cap space available (divisible)
- Under new management
- Excellent visibility along Randall Road
- Heavy traffic counts along Randall Road
- Located a few minutes south of Algonquin Commons
- Located next to The Great Escape, Ashley Furniture and The RoomPlace
- High average household income over \$100,000 in 3 miles