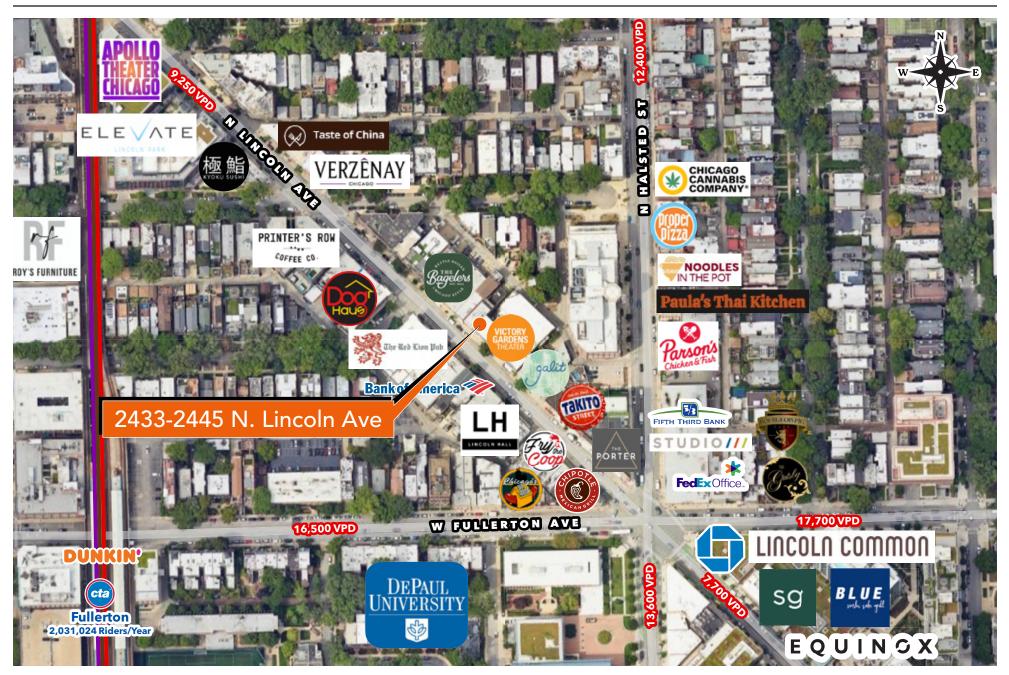

#### **PROPERTY HIGHLIGHTS**

- + Former restaurant available along busy Lincoln Avenue in the heart of Lincoln Park
- + Retail space features great natural light and excellent frontage to the street
- + Located across the street from DePaul University and excellent residential population
- + Space is adjacent to Victory Gardens Biograph Theater
- + Surrounding retail includes Chipotle, Studio Three, Fifth Third Bank, Chase Bank, Kohler Water Spa and many more

# **Lincoln Park**

Anchored by the historic Victory Gardens Biograph Theater and directly across from Lincoln Hall, one of Chicago's premier live music venues, **2433-2445 N. Lincoln Avenue sits at the heart of a vibrant neighborhood that pulses with activity**.

This prime location is surrounded by cultural, culinary, and retail attractions, including Michelin-starred Galit, which draws food enthusiasts from across the city with its innovative Middle Eastern cuisine. Just steps away, DePaul University brings youthful energy and a steady flow of students, faculty, and visitors who frequent the area's eclectic mix of cafes, boutiques, and everyday conveniences. The nearby Kohler Waters Spa adds a touch of luxury to the neighborhood, offering an upscale destination for relaxation and wellness. Together, the entertainment, dining, and retail options along this stretch make Lincoln Avenue a dynamic hub in Lincoln Park, where culture, commerce, and community seamlessly converge.