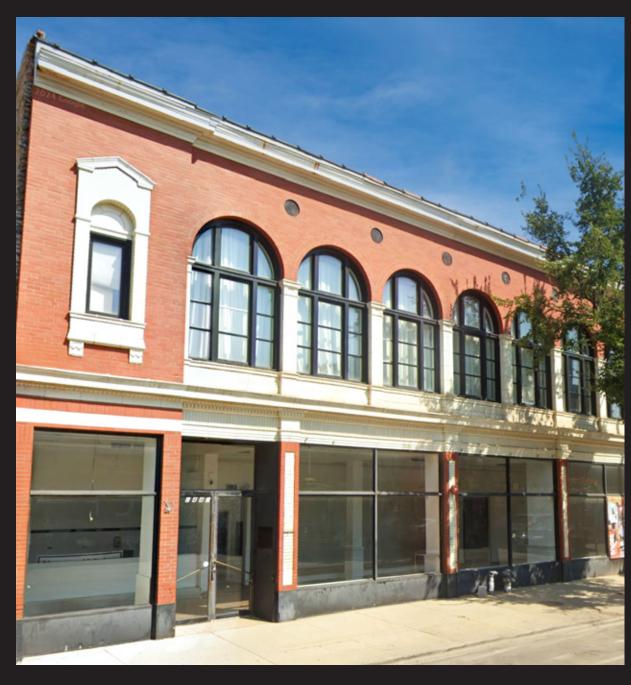

#### **PROPERTY HIGHLIGHTS**

- + Former restaurant available along busy Lincoln Avenue in the heart of Lincoln Park
- + Retail space features great natural light and excellent frontage to the street
- + Located across the street from DePaul University and excellent residential population
- + Space is adjacent to Victory Gardens Biograph Theater
- + Surrounding retail includes Chipotle, Studio Three, Fifth Third Bank, Chase Bank, Kohler Water Spa and many more

# **Lincoln Park**

Anchored by the historic Victory Gardens Biograph Theater and directly across from Lincoln Hall, one of Chicago's premier live music venues, **2433-2445 N. Lincoln Avenue sits at the heart of a vibrant neighborhood that pulses with activity**.