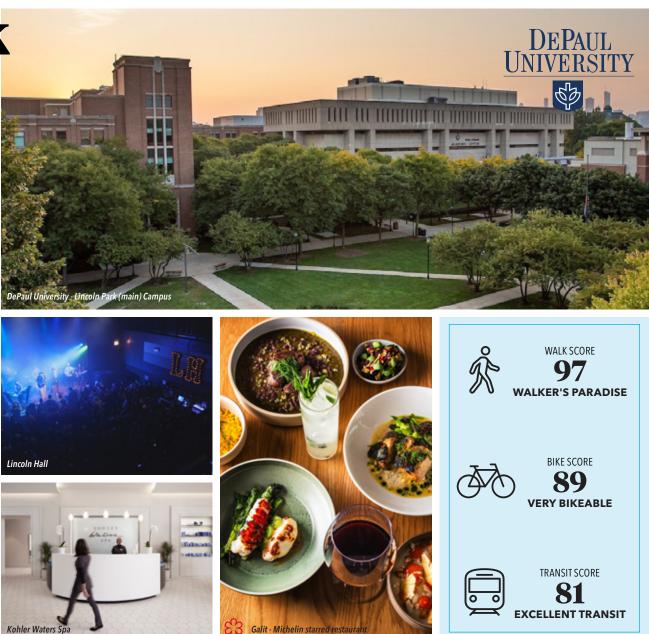

# **Lincoln Park**

Anchored by the historic Victory Gardens Biograph Theater and directly across from Lincoln Hall, one of Chicago's premier live music venues, **2433-2445 N. Lincoln Avenue sits at the heart of a vibrant neighborhood that pulses with activity**.

This prime location is surrounded by cultural, culinary, and retail attractions, including Michelin-starred Galit, which draws food enthusiasts from across the city with its innovative Middle Eastern cuisine. Just steps away, DePaul University brings youthful energy and a steady flow of students, faculty, and visitors who frequent the area's eclectic mix of cafes, boutiques, and everyday conveniences. The nearby Kohler Waters Spa adds a touch of luxury to the neighborhood, offering an upscale destination for relaxation and wellness. Together, the entertainment, dining, and retail options along this stretch make Lincoln Avenue a dynamic hub in Lincoln Park, where culture, commerce, and community seamlessly converge.