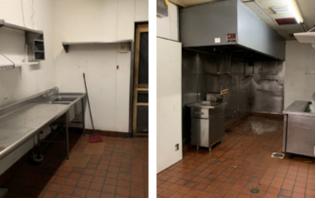

to the street
- + Located across the street from DePaul University and excellent residential population
- + Space is adjacent to Victory Gardens Biograph Theater
- + Surrounding retail includes Chipotle, Studio Three, Fifth Third Bank, Chase Bank, Kohler Water Spa and many more



#### DEMOGRAPHIC SUMMARY

|                               | .25 MI    | .5 MI     | 1 MI      |
|-------------------------------|-----------|-----------|-----------|
|                               | .25 1411  | .5 1411   | 1 1411    |
| Est. Population               | 5,278     | 20,288    | 62,402    |
| Adj. Daytime Population       | 3,503     | 12,517    | 50,561    |
| Est. Households               | 2,622     | 9,882     | 29,831    |
| Est. Average Household Income | \$175,371 | \$189,288 | \$177,825 |



#### **Mark Fredericks**

312.275.3109 // mark@baumrealty.com

#### Site Plan

# **Lincoln Park**

Anchored by the historic Victory Gardens Biograph Theater and directly across from Lincoln Hall, one of Chicago's premier live music venues, **2433-2445 N. Lincoln Avenue sits at the heart of a vibrant neighborhood that pulses with activity**.

This prime location is surrounded by cultural, culinary, and retail attractions, including Michelin-starred Galit, which draws food enthusiasts from across the city with its innovative Middle Eastern cuisine. Just steps away, DePaul University brings youthful energy and a steady flow of students, faculty, and visitors who frequent the area's eclectic mix of cafes, boutiques, and everyday conveniences. The nearby Kohler Waters Spa adds a touch of luxu