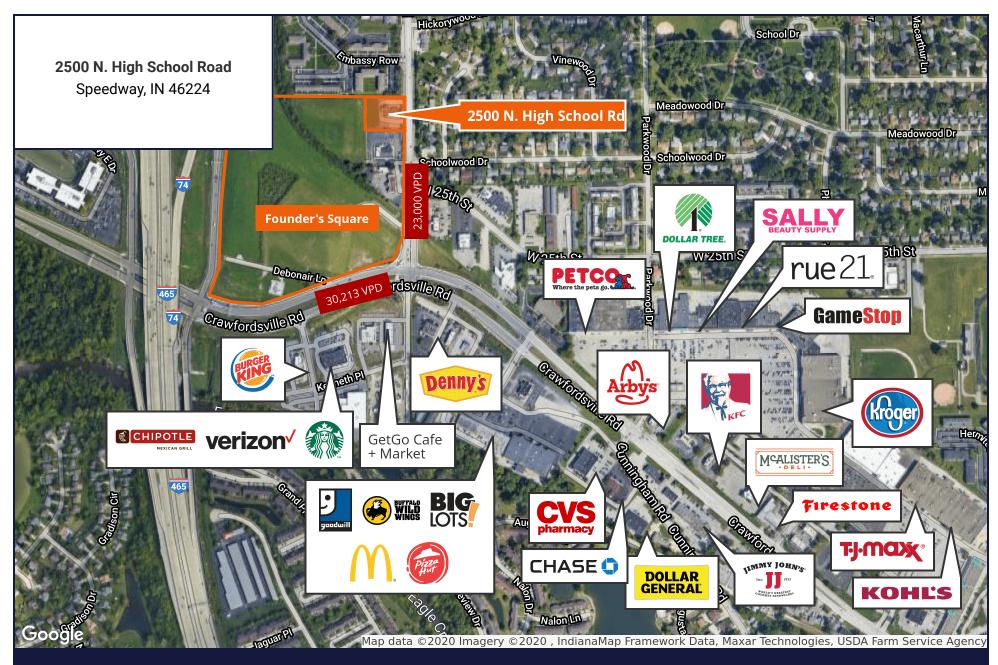

## 2500 N. High School Road For Lease Or Build To Suit

Speedway, IN 46224 | Founders Square

- 1.34 acres available in new retail development off I-465 & Crawfordsville Road
- Perfect for QSR drive-thru, build to suit, or small shop
- Join Aldi, Hampton Inn, Crew Carwash, Senior Housing, and more to be announced soon
- All infrastructure in place, ready to build
- Grocer and hotel to open in 2021
- Excellent ingress / egress and visibility with signalized intersection into the development
- Gateway to the Indianapolis Motor Speedway
- Revitalized area

# 2500 N. High School Road For Lease Or Build To Suit

Speedway, IN 46224 | Founders Square

Land