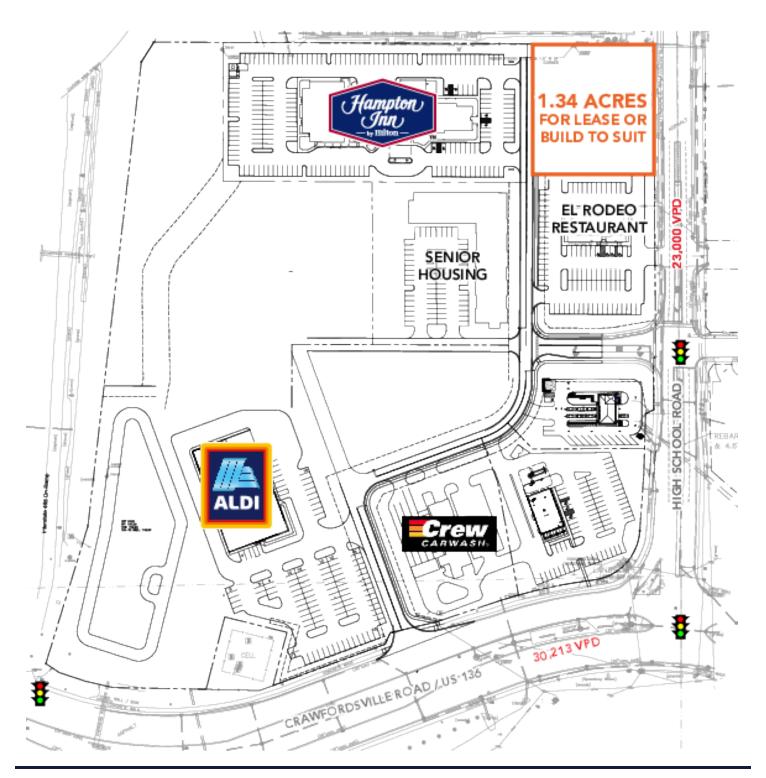

## 2500 N. High School Road For Lease Or Build To Suit

Speedway, IN 46224 | Founders Square

- 1.34 acres available in new retail development off I-465 & Crawfordsville Road
- Perfect for QSR drive-thru, build to suit, or small shop
- Join Aldi, Hampton Inn, Crew Carwash, Senior Housing, and more to be announced soon
- All infrastructure in place, ready to build
- Grocer and hotel to open in 2021
- Excellent ingress / egress and visibility with signalized intersection into the development
- Gateway to the Indianapolis Motor Speedway
- Revitalized area

# 2500 N. High School Road For Lease Or Build To Suit

Speedway, IN 46224 | Founders Square

Land