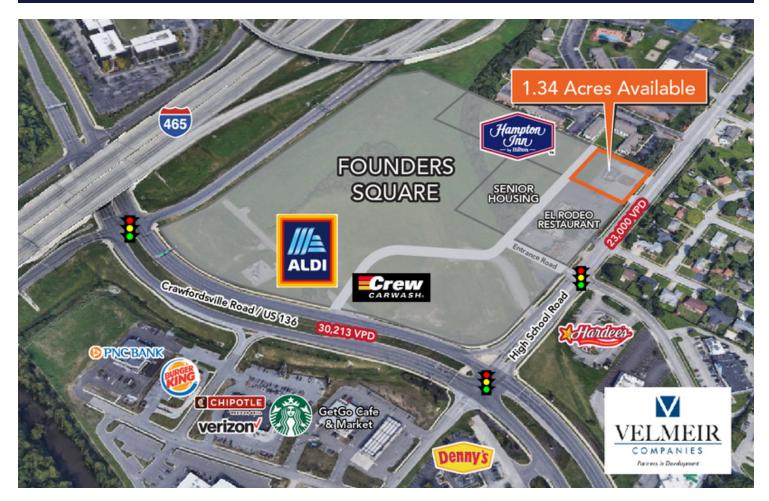

## 2500 N. High School Road For Lease Or Build To Suit

Speedway, IN 46224 | Founders Square

- 1.34 acres available in new retail development off I-465 & Crawfordsville Road
- Perfect for QSR drive-thru, build to suit, or small shop
- Join Aldi, Hampton Inn, Crew Carwash, Senior Housing, and more to be announced soon
- All infrastructure in place, ready to build
- Grocer and hotel to open in 2021
- Excellent ingress / egress and visibility with signalized intersection into the development
- Gateway to the Indianapolis Motor Speedway
- Revitalized area

# 2500 N. High School Road For Lease Or Build To Suit

Speedway, IN 46224 | Founders Square

Land