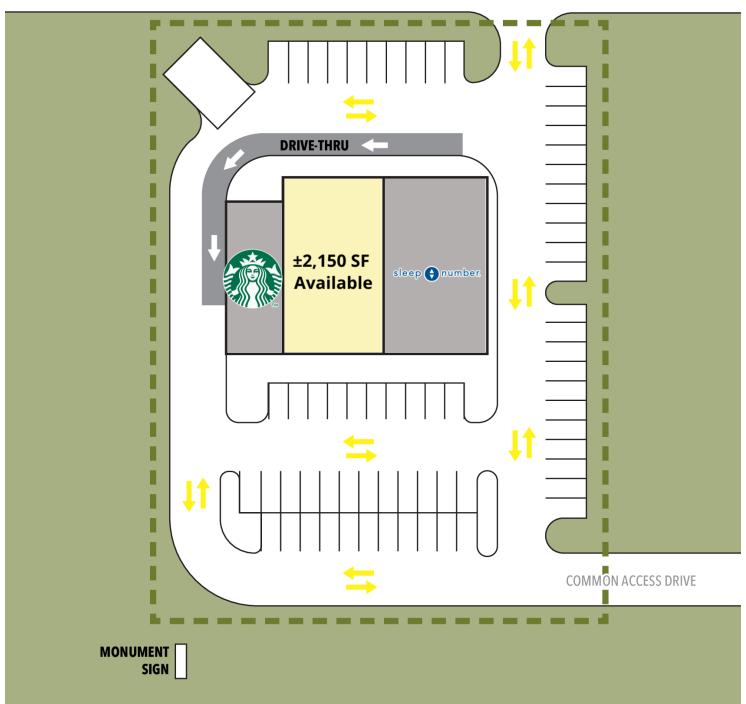

## For Lease

Hoffman Estates, IL 60192 | Poplar Creek - Prairie Stone Crossing

**Retail Property** 

- 2,150 SF outlot opportunity available located at Poplar Creek – Prairie Stone Crossing
- Former restaurant space
- Co-tenants are Starbucks and Sleep Number
- Well-positioned in front of Target, Ross Dress For Less, World Market, TJ Maxx, PetSmart, Five Below, and many more.
- Excellent signage opportunity with visibility from New Sutton Road
- Great access to I-90

#### **COMMON ACCESS DRIVE**