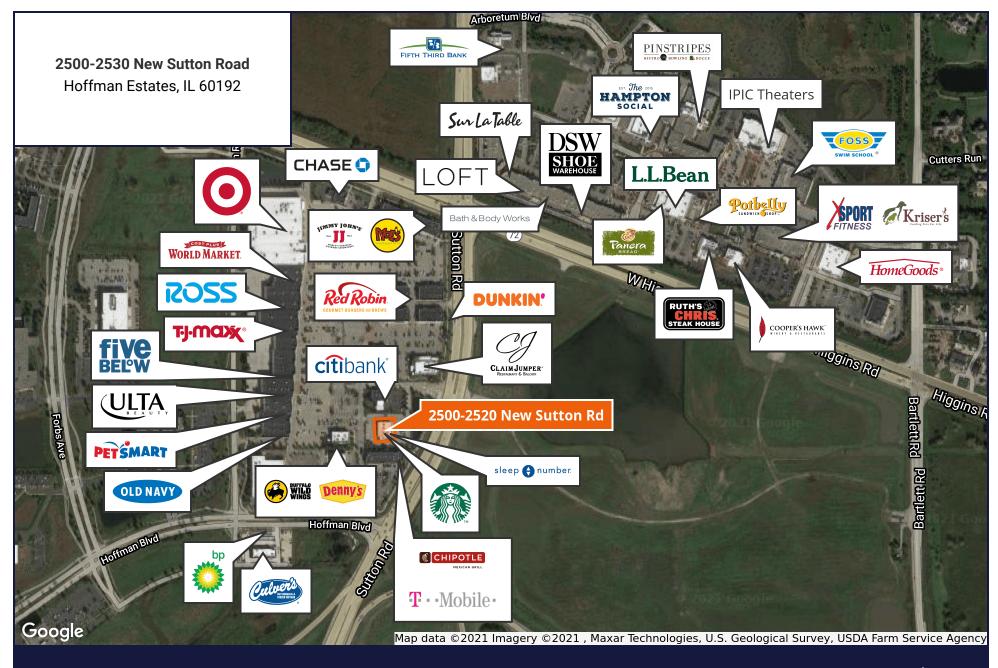

## For Lease

Hoffman Estates, IL 60192 | Poplar Creek - Prairie Stone Crossing

**Retail Property** 

- 2,150 SF outlot opportunity available located at Poplar Creek – Prairie Stone Crossing
- Former restaurant space
- Co-tenants are Starbucks and Sleep Number
- Well-positioned in front of Target, Ross Dress For Less, World Market, TJ Maxx, PetSmart, Five Below, and many more.
- Excellent signage opportunity with visibility from New Sutton Road
- Great access to I-90