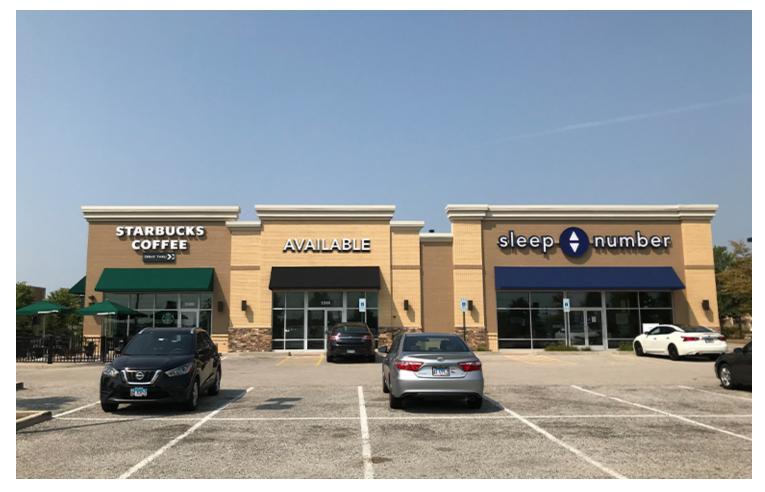

## For Lease

Hoffman Estates, IL 60192 | Poplar Creek - Prairie Stone Crossing

**Retail Property** 

- 2,150 SF outlot opportunity available located at Poplar Creek – Prairie Stone Crossing
- Former restaurant space
- Co-tenants are Starbucks and Sleep Number
- Well-positioned in front of Target, Ross Dress For Less, World Market, TJ Maxx, PetSmart, Five Below, and many more.
- Excellent signage opportunity with visibility from New Sutton Road
- Great access to I-90