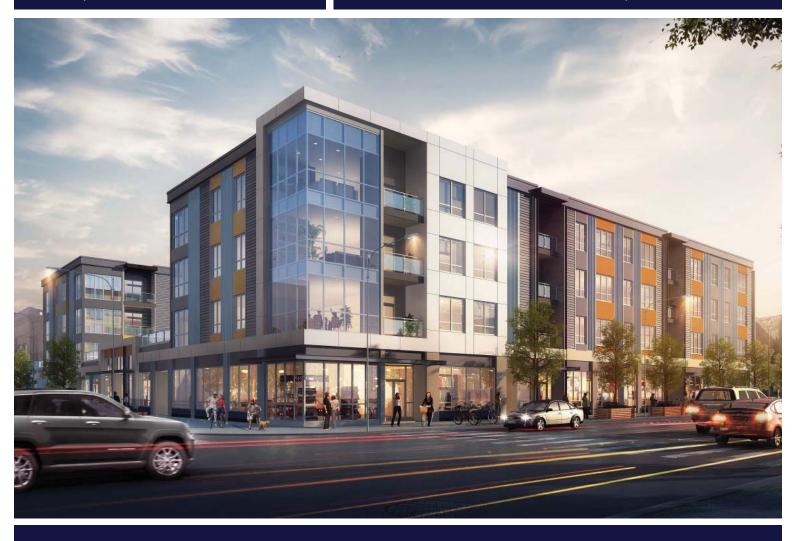

### For Lease Retail Space

## 2501 W. Armitage Avenue

Chicago, IL 60647 | MODE Logan Square

- 3,490 SF available on the corner of Campbell Avenue & Armitage Avenue black iron capable
- 1,235 SF small shop space available on Armitage Avenue
- Located at the base of the new 78 unit MODE Logan Square mixed-use development
- 173 total feet of frontage along Armitage Avenue
- Covered parking available
- 3 minute walk to the CTA Western Blue Line 'L' station (1.9M riders in 2016)
- Caffe Umbria is opening a new state-of-the-art roasting facility, training lab and cafe 1/2 block to the west
- Western Avenue access point to The 606, Chicago's first elevated walking and biking trail, is just south of the development