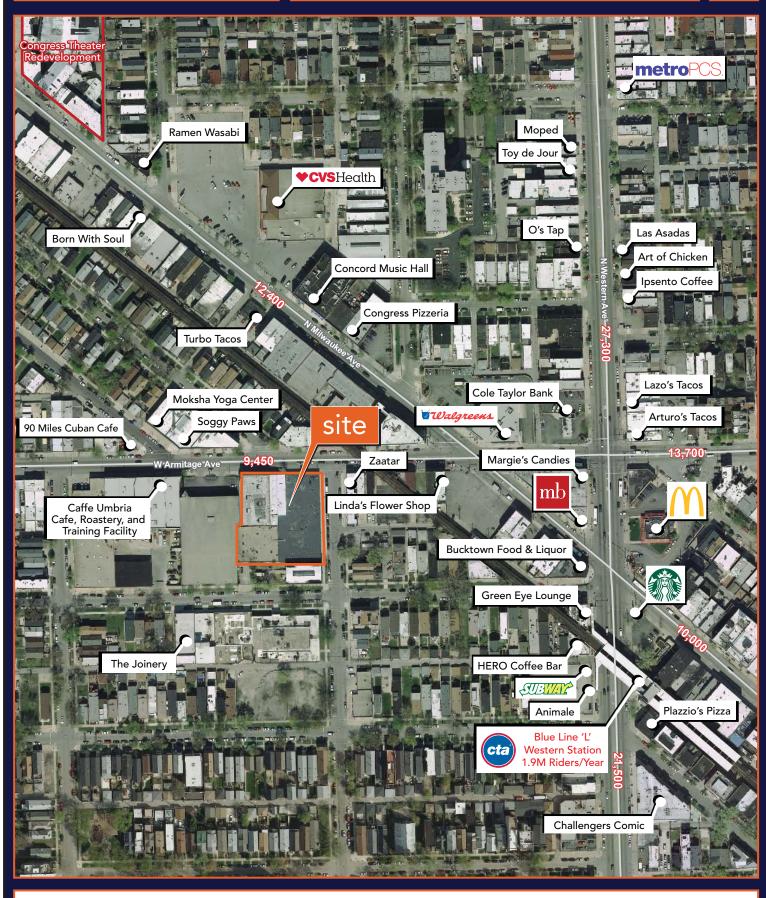

2501 W. Armitage Avenue Chicago, IL 60647 | MODE Logan Square

### For Lease Retail Space

## 2501 W. Armitage Avenue

Chicago, IL 60647 | MODE Logan Square

- 3,490 SF available on the corner of Campbell Avenue & Armitage Avenue black iron capable
- 1,235 SF small shop space available on Armitage Avenue
- Located at the base of the new 78 unit MODE Logan Square mixed-use development
- 173 total feet of frontage along Armitage Avenue
- Covered parking available
- 3 minute walk to the CTA Western Blue Line 'L' station (1.9M riders in 2016)
- Caffe Umbria is opening a new state-of-the-art roasting facility, training lab and cafe 1/2 block to the west
- Western Avenue access point to The 606, Chicago's first elevated walking and biking trail, is just south of the development

Doug Renner 312.275.3137 doug.renner@baumrealty.com

- 3 blocks to the Concord Music Hall and 5 blocks to the Congress Theater (currently undergoing a massive renovation and residential conversion)
- Area retail includes Ipsento, Margie's Candies, Irazu, 90 Miles Cuban Cafe, Wasbi, Madison Public House, Twisted Scissors Salon, Table Donkey & Stick, Katherine Anne Confections, Remedy, Walgreens and McDonald's