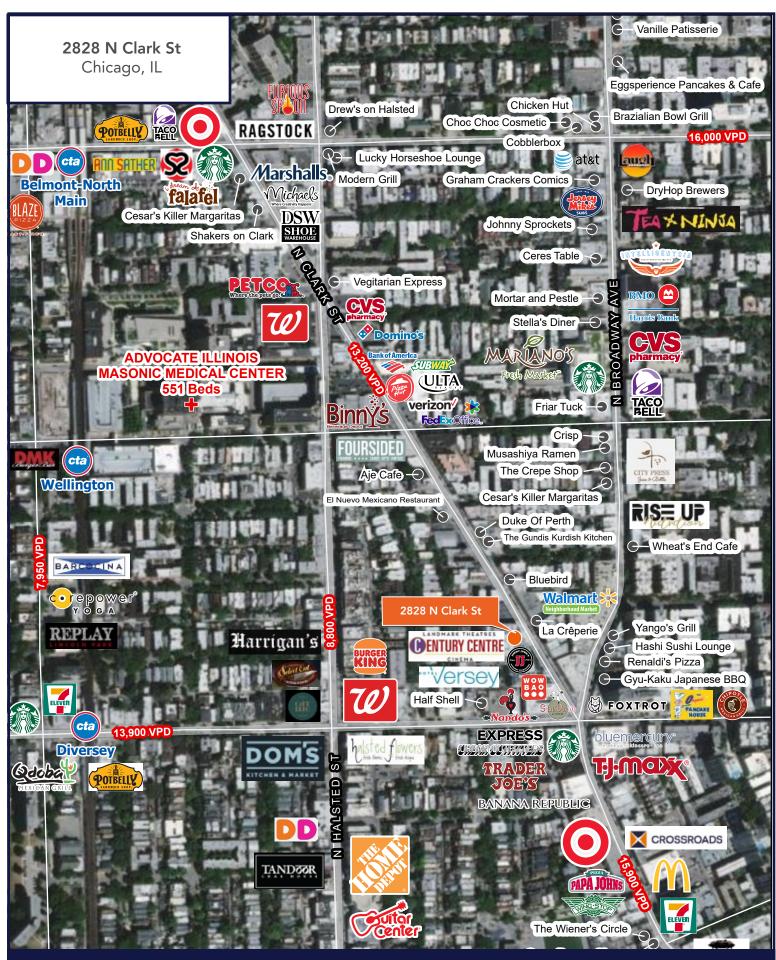

## For Lease

**RETAIL SPACE** 

- ▶ 8,527 SF available along Clark Street just north of Diversey Parkway
- ▶ Located in the Century development with LA Fitness, ITT, Landmark Theatres and the Aveda Institute
- ▶ Just north of the five way intersection at Broadway, Clark, and Diversey
- ▶ High vehicular and pedestrian traffic
- ▶ Located in one of the strongest submarkets in Chicago
- ▶ Market tenants include Walgreens, LA Fitness, T.J Maxx, Urban Outfitters, Express, Trader Joe's, Target and Chipotle

| DEMOGRAPHIC SUMMARY                |           |           |           |
|------------------------------------|-----------|-----------|-----------|
|                                    | .25 Mile  | .5 Mile   | 1 Mile    |
| Estimated Population               | 8,762     | 35,086    | 85,987    |
| Estimated. Daytime Population      | 7,926     | 35,423    | 79,273    |
| Estimated Households               | 5,392     | 22,642    | 49,461    |
| Estimated Average Household Income | \$129,334 | \$123,641 | \$141,133 |
|                                    |           |           |           |