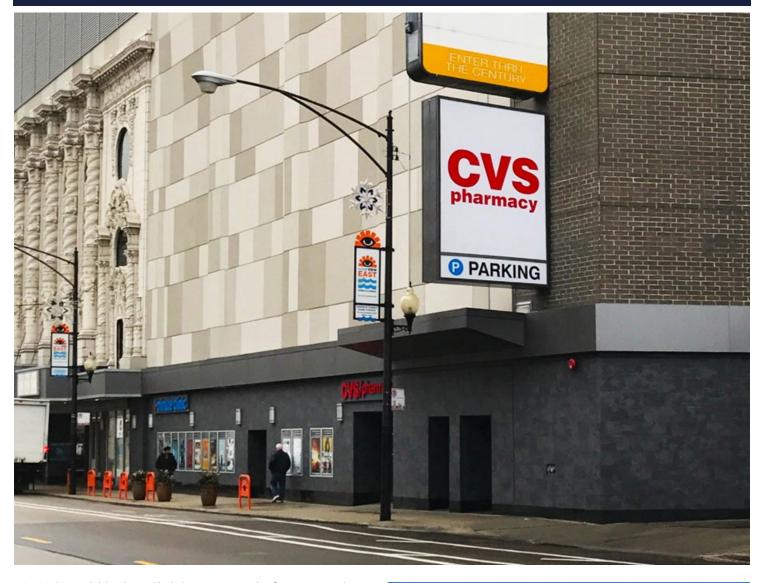

## For Lease

**RETAIL SPACE** 

- ▶ 8,527 SF available along Clark Street just north of Diversey Parkway
- ▶ Located in the Century development with LA Fitness, ITT, Landmark Theatres and the Aveda Institute
- ▶ Just north of the five way intersection at Broadway, Clark, and Diversey
- ▶ High vehicular and pedestrian traffic
- ▶ Located in one of the strongest submarkets in Chicago
- ▶ Market tenants include Walgreens, LA Fitness, T.J Maxx, Urban Outfitters, Express, Trader Joe's, Target and Chipotle