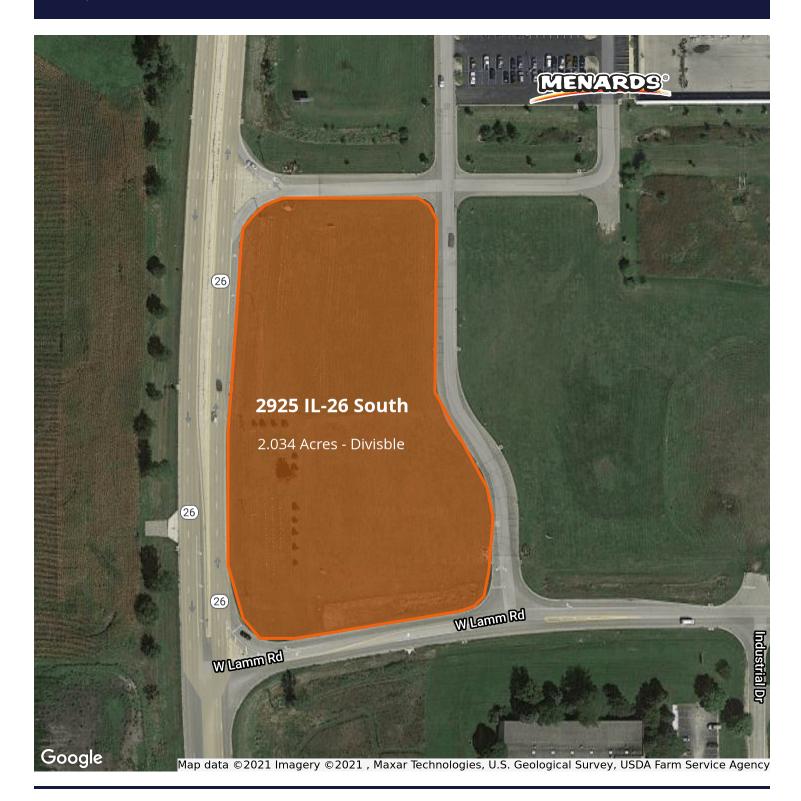

## 2925 IL-26 South

## For Lease

Freeport, IL 61032 | Menards Outlot

Ground Lease Or Build To Suit