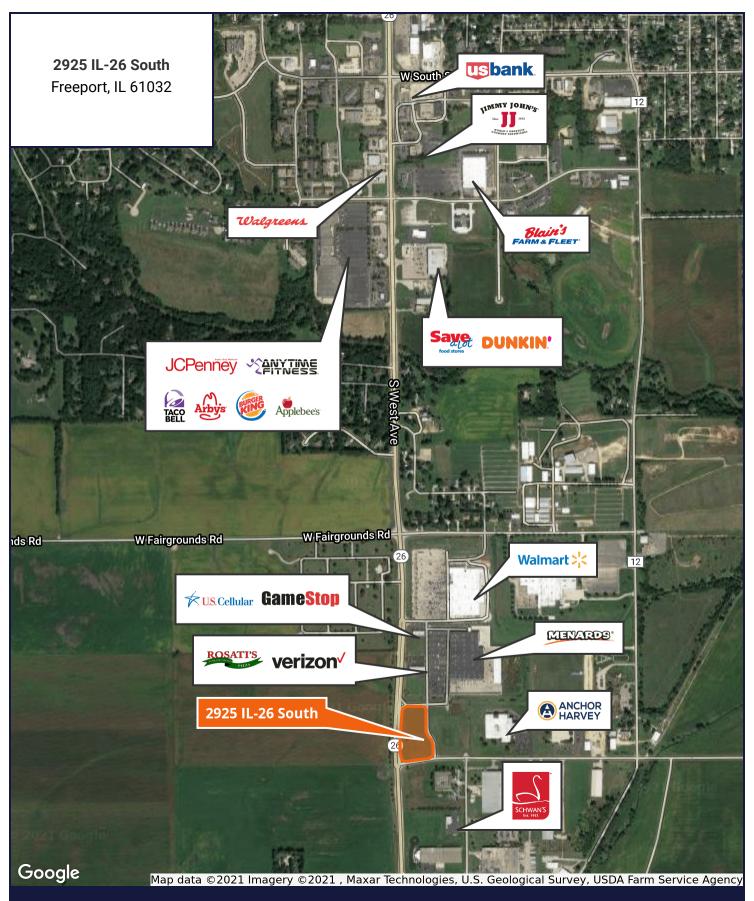

## For Lease

Freeport, IL 61032 | Menards Outlot

Ground Lease Or Build To Suit

- ▶ 2.034 acres available divisible
- Outlot to Menards
- Right in / right out from IL-26 and full access from Lamm Road
- Nearby retail includes Walmart, Verizon, Rosatti's, Great Clips, US Cellular, and GameStop