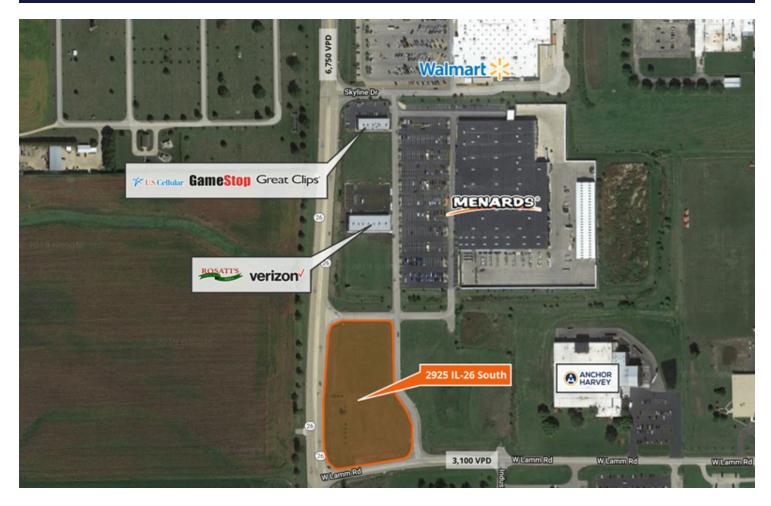

# 2925 IL-26 South

## For Lease

Freeport, IL 61032 | Menards Outlot

Ground Lease Or Build To Suit

- ▶ 2.034 acres available divisible
- Outlot to Menards
- Right in / right out from IL-26 and full access from Lamm Road
- Nearby retail includes Walmart, Verizon, Rosatti's, Great Clips, US Cellular, and GameStop