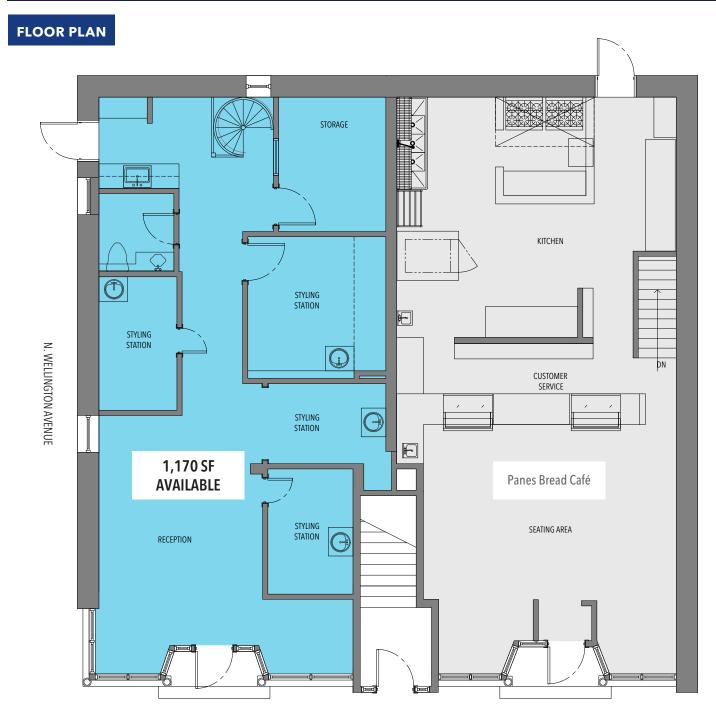

|
| \$182,657           | \$187,995                         | \$167,449                                            |
|                     | .25 Mi<br>6,177<br>9,216<br>3,263 | .25 Mi .50 Mi 6,177 25,701 9,216 23,549 3,263 13,219 |

## **DOUG RENNER**

doug.renner@baumrealty.com 312.275.3137

## **KIRA FORD**

kira@baumrealty.com 312.275.3128



© 2023 All information supplied is from sources deemed reliable and is furnished subject to errors, omissions, modifications, removal of the listing from sale or lease, and to any listing conditions, including the rates and manner of payment of commissions for particular offerings, the terms of which are available to principals or duly licensed brokers. Any square footage dimensions set forth are approximate.

CHICAGO, IL 60657

**RETAIL SPACE** 



N. SHEFFIELD AVENUE

## **DOUG RENNER**

doug.renner@baumrealty.com 312.275.3137

## **KIRA FORD**

kira@baumrealty.com 312.275.3128



© 2023 All information supplied is from sources deemed reliable and is furnished subject to errors, omissions, modifications, removal of the listing from sale or lease, and to any listing conditions, including the rates and manner of payment of commissions for particular offerings, the terms of which are  $available \ to \ principals \ or \ duly \ licensed \ brokers. Any square footage \ dimensions \ set \ for thare \ approximate$ 

## **BASEMENT FLOOR PLAN**



N. SHEFFIELD AVENUE

## **DOUG RENNER**

doug.renner@baumrealty.com 312.275.3137

## **KIRA FORD**

kira@baumrealty.com 312.275.3128



© 2023 All information supplied is from sources deemed reli