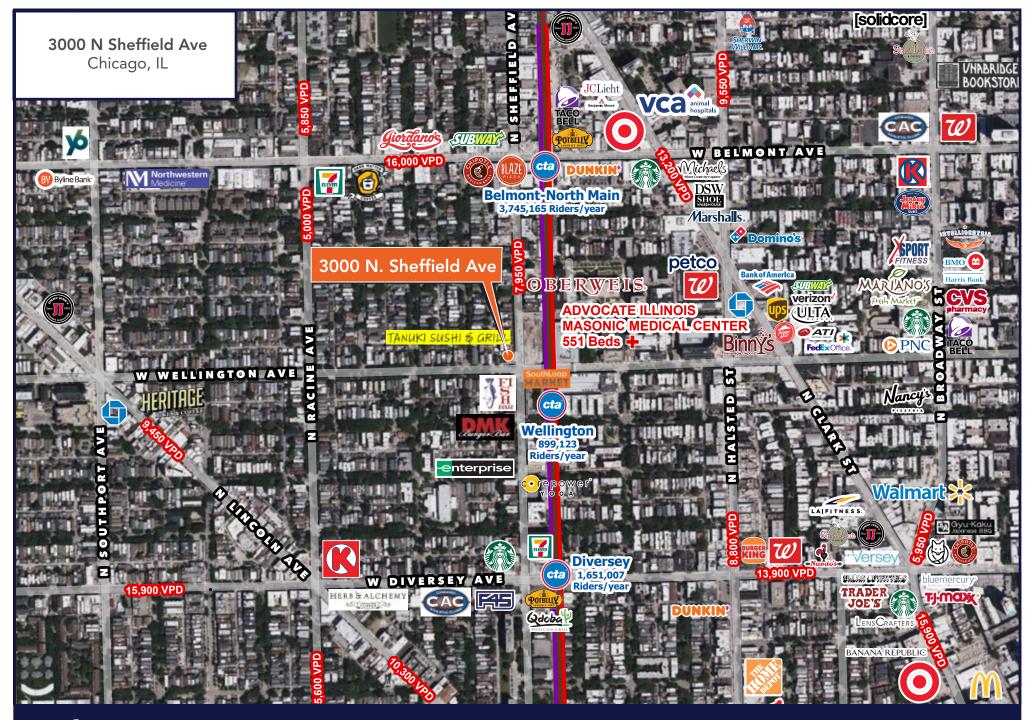

## 3000 N. Sheffield Avenue

CHICAGO, IL 60657

# For Lease

**RETAIL SPACE** 

- ▶ 1,170 SF retail space available
- ▶ Additional 1,142 SF basement space provided
- ▶ Excellent corner location, steps away from the Wellington CTA 'L' Station
- ▶ Great visibility along Sheffield Avenue & Wellington Avenue
- Outdoor seating opportunity
- ▶ Surrounding tenants include Advocate Illinois Medical Center, South Loop Market, & DMK Burger
- In close proximity to Broadway Avenue which is home to many beloved eateries, coffee shops, national & local retailers

## **SITE SURVEY**