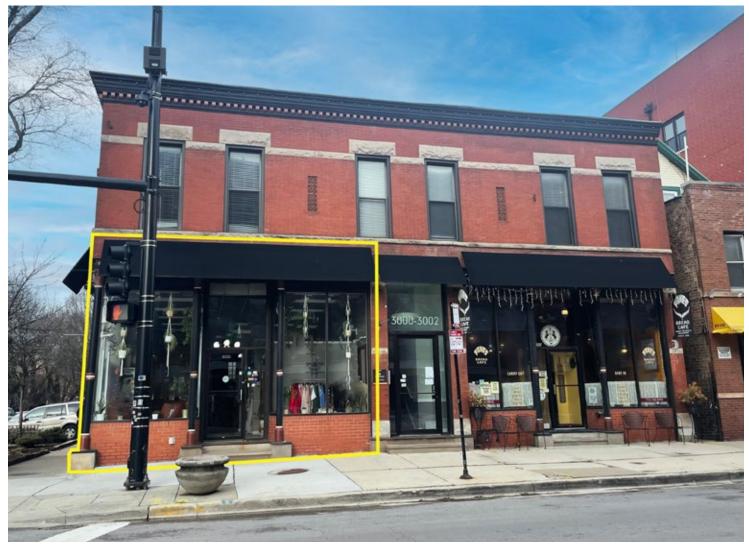

## 3000 N. Sheffield Avenue

CHICAGO, IL 60657

# For Lease

**RETAIL SPACE** 

- ▶ 1,170 SF retail space available
- ▶ Additional 1,142 SF basement space provided
- ▶ Excellent corner location, steps away from the Wellington CTA 'L' Station
- ▶ Great visibility along Sheffield Avenue & Wellington Avenue
- Outdoor seating opportunity
- ▶ Surrounding tenants include Advocate Illinois Medical Center, South Loop Market, & DMK Burger
- In close proximity to Broadway Avenue which is home to many beloved eateries, coffee shops, national & local retailers