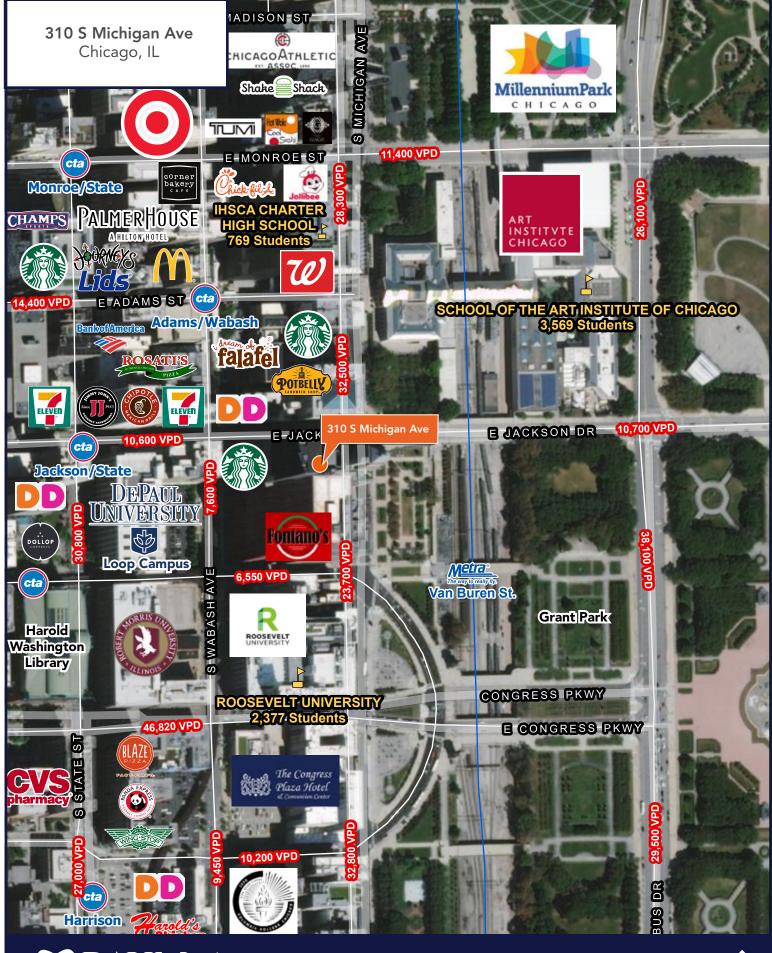

## For Lease RETAIL SPACE

- $\blacktriangleright$  2,177 SF available at the base of a 30 story, 242 unit luxury condominium building
- Directly across the street from Grant Park
- ▶ Walking distance to the Art Institute of Chicago, Millennium Park, and DePaul University Loop Campus
- ▶ Co-tenancy with CVS
- Area retailers include Starbucks, Corner Bakery Cafe, Potbelly, Huntington Bank, Bridgeport Coffee, Barnes & Noble, and more

## DEMOGRAPHIC SUMMARY

|                                    | .25 Mile  | .5 Mile   | 1 Mile    |
|------------------------------------|-----------|-----------|-----------|
| Estimated Population               | 3,519     | 14,258    | 65,827    |
| Estimated Daytime Population       | 23,227    | 91,000    | 328,363   |
| Estimated Households               | 984       | 6,360     | 38,665    |
| Estimated Average Household Income | \$179,722 | \$147,857 | \$158,378 |