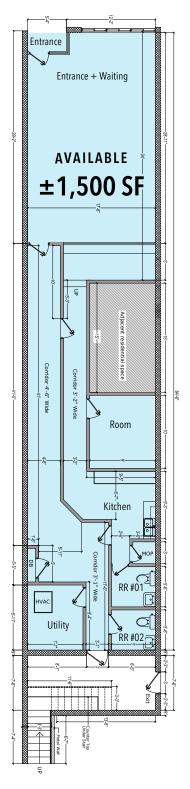

# 3215 W. Armitage Avenue LOGAN SQUARE / HUMBOLDT PARK | CHICAGO, IL 60647

**For Lease RETAIL SPACE** 

**FLOOR PLAN** 