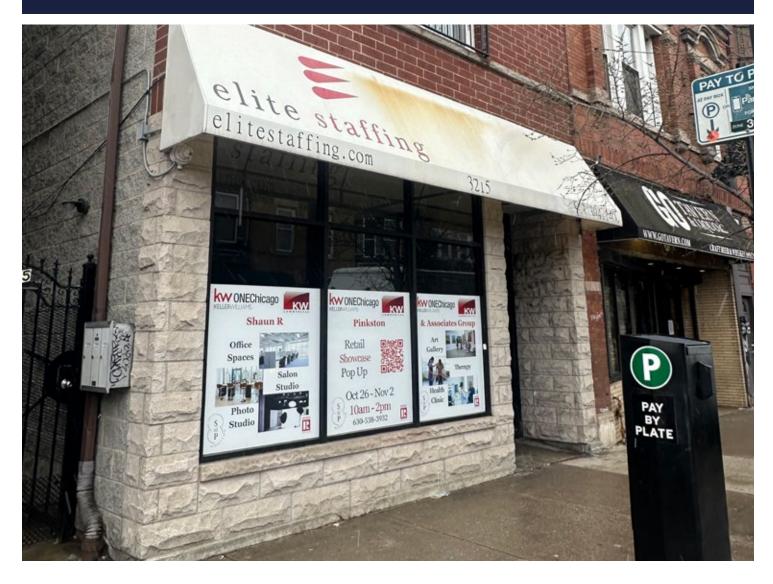

# 3215 W. Armitage Avenue

LOGAN SQUARE / HUMBOLDT PARK | CHICAGO, IL 60647

# For Lease

**RETAIL SPACE** 

## ▶ ±1,500 SF storefront available for the first time in 15 years!

- ▶ Excellent visibility along Armitage Avenue
- ▶ Surrounded by popular dining and nightlife destinations including Giant, Scofflaw, The Moonlighter, Outside Voices, Parson's Chicken & Fish, Dante's Pizzeria, Solemn Oath Brewery Still Life, Best Intentions, and local legend Rosa's Lounge
- ▶ Located at the border of Logan Square, named one of the world's coolest neighborhoods by Time Out, and Humboldt Park, recognized as one of Redfin's hottest U.S. neighborhoods