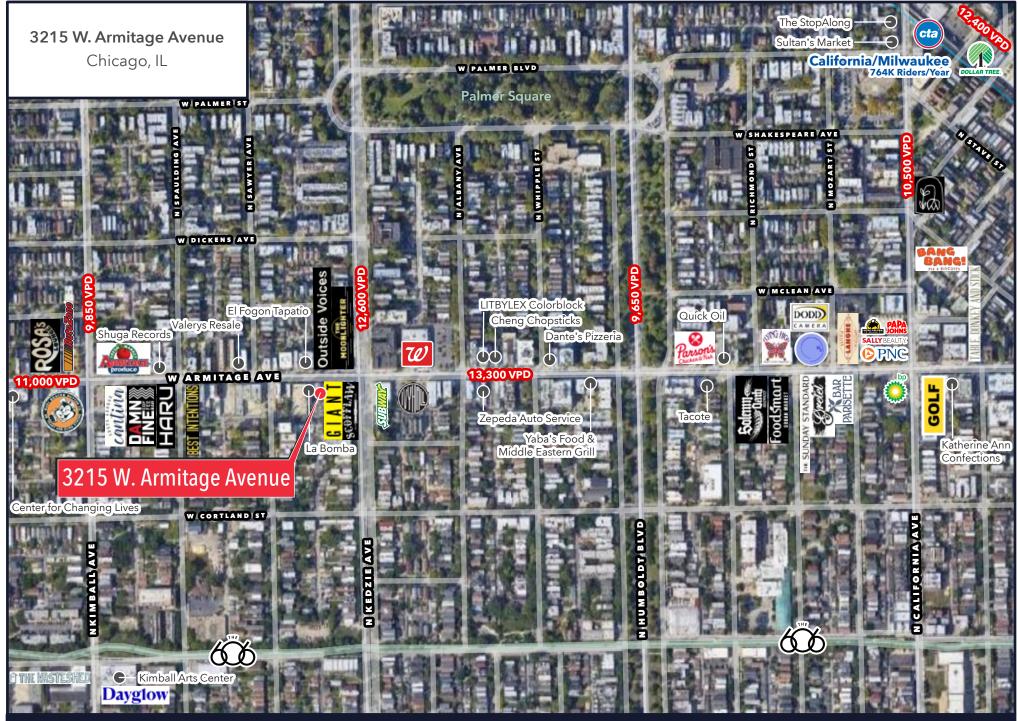

## ▶ ±1,500 SF storefront available for the first time in 15 years!

- ▶ Excellent visibility along Armitage Avenue
- ▶ Surrounded by popular dining and nightlife destinations including Giant, Scofflaw, The Moonlighter, Outside Voices, Parson's Chicken & Fish, Dante's Pizzeria, Solemn Oath Brewery Still Life, Best Intentions, and local legend Rosa's Lounge
- ▶ Located at the border of Logan Square, named one of the world's coolest neighborhoods by Time Out, and Humboldt Park, recognized as one of Redfin's hottest U.S. neighborhoods

#### W. ARMITAGE AVENUE