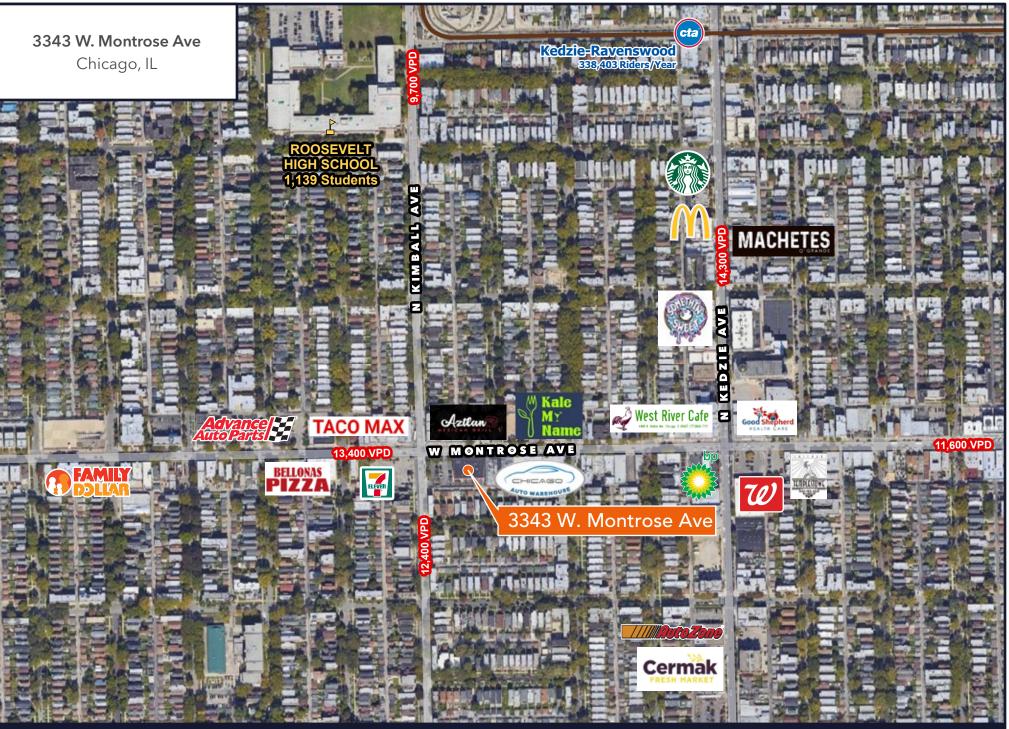

### **DEMOGRAPHIC SUMMARY**

|                                    | .25 Mi    | .50 Mi    | 1 Mi      |
|------------------------------------|-----------|-----------|-----------|
| Estimated Population               | 6,173     | 23,694    | 73,371    |
| Adj. Daytime Demographics          | 3,643     | 13,585    | 48,374    |
| Estimated Households               | 2,242     | 9,355     | 28,414    |
| Estimated Average Household Income | \$106,321 | \$106,966 | \$107,921 |

BAUM REALTY GROUP

This map was produced using data from private and government sources deemed reliable. The information herein is provided without representation or warranty. Copyright © 2023 Baum Realty Group, LLC. All rights reserved. www.baumrealty.com.