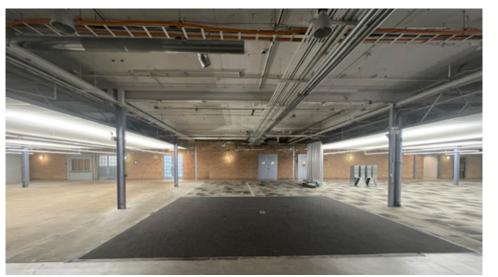

## Site Highlights

- Up to ±32,107 SF of warehouse / showroom / manufacturing space available
- Enclosed double bay loading dock
- Private overhead door
- Air conditioned space
- 3,000 SF of office / showroom space fronting California Avenue
- Amenity building with riverfront access, parking and on site café / eatery
- 14' ceilings