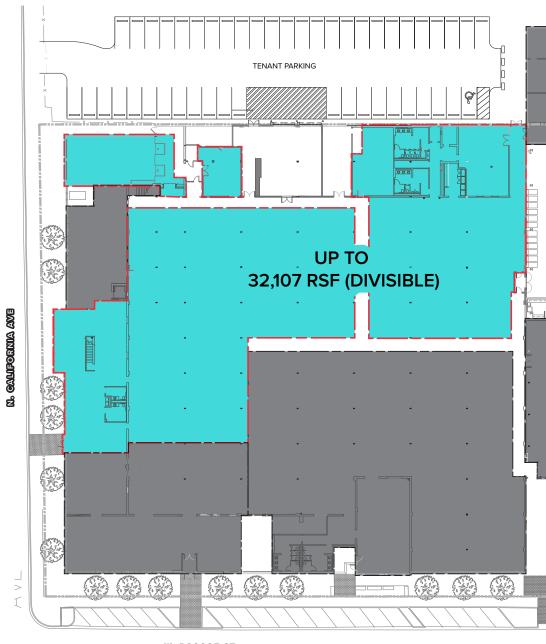

## 3401 N. California Avenue

Up to ±32,107 SF of warehouse / showroom / manufacturing space available

## Site Highlights

- Up to ±32,107 SF of warehouse / showroom / manufacturing space available
- Enclosed double bay loading dock
- Private overhead door
- Air conditioned space
- 3,000 SF of office / showroom space fronting California Avenue
- Amenity building with riverfront access, parking and on site café / eatery
- 14' ceilings

#### Site Plan

**AVAILABLE SPACE** 

32,107 RSF

**W. ROSCOE ST** 