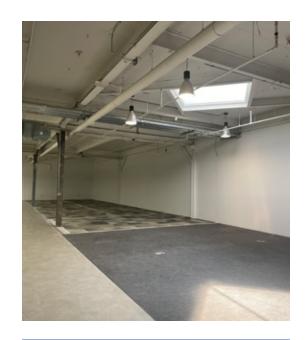

## Site Highlights

- Up to ±32,107 SF of warehouse / showroom / manufacturing space available
- Enclosed double bay loading dock
- Private overhead door
- Air conditioned space
- 3,000 SF of office / showroom space fronting California Avenue
- Amenity building with riverfront access, parking and on site café / eatery
- 14' ceilings