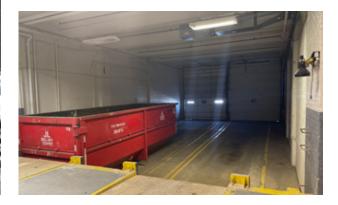

## Site Highlights

- Up to ±32,107 SF of warehouse / showroom / manufacturing space available
- Enclosed double bay loading dock
- Private overhead door
- Air conditioned space
- 3,000 SF of office / showroom space fronting California Avenue
- Amenity building with riverfront access, parking and on site café / eatery
- 14' ceilings