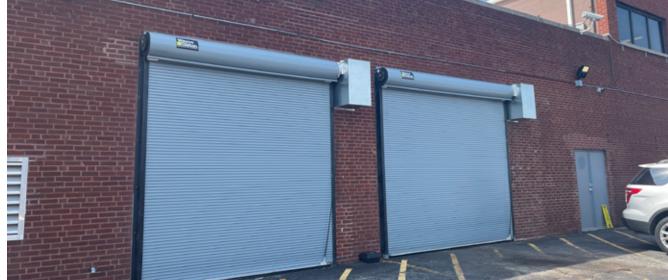

## Site Highlights

- Up to ±32,107 SF of warehouse / showroom / manufacturing space available
- Enclosed double bay loading dock
- Private overhead door
- Air conditioned space
- 3,000 SF of office / showroom space fronting California Avenue
- Amenity building with riverfront access, parking and on site café / eatery
- 14' ceilings