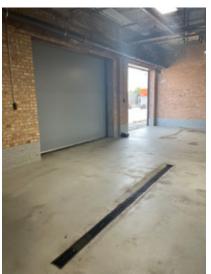

## Site Highlights

- Up to ±32,107 SF of warehouse / showroom / manufacturing space available
- Enclosed double bay loading dock
- Private overhead door
- Air conditioned space
- 3,000 SF of office / showroom space fronting California Avenue
- Amenity building with riverfront access, parking and on site café / eatery
- 14' ceilings