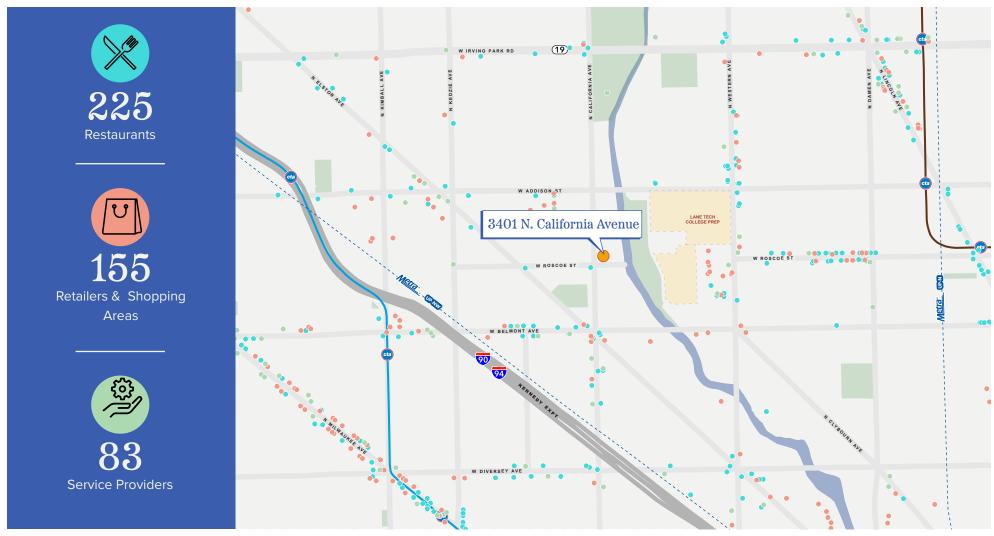

### Ideal Avondale Neighborhood Location

3401 N. California Avenue is ideally located in Chicago's Avondale neighborhood. Ranked one of the "Coolest Neighborhoods in the World" by TimeOut Magazine in 2022, Avondale is adjacent to Roscoe Village and Logan Square on Chicago's north side.