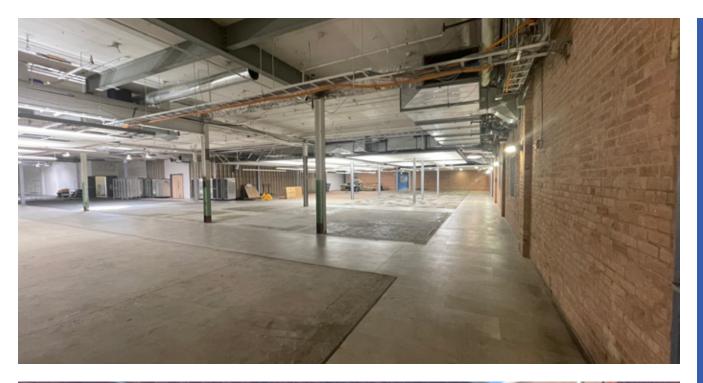

## Site Highlights

- Up to ±32,107 SF of warehouse / showroom / manufacturing space available
- Enclosed double bay loading dock
- Private overhead door
- Air conditioned space
- 3,000 SF of office / showroom space fronting California Avenue
- Amenity building with riverfront access, parking and on site café / eatery
- 14' ceilings