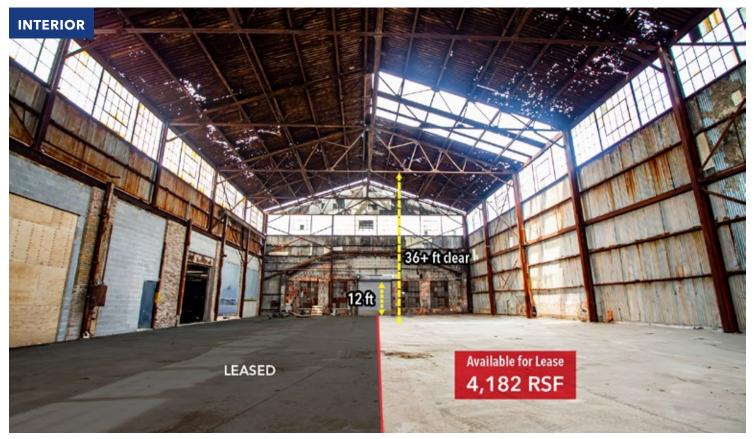

# For Lease

SECURED STORAGE SPACE

| BUILDING INFORMATION |                                   |
|----------------------|-----------------------------------|
| LEASE RATE:          | \$2,000/month gross               |
| AVAILABLE SPACE:     | ±4,182 RSF                        |
| PARKING:             | Gated & secured parking available |
| CLEAR HEIGHT:        | 36'+ clear height                 |

## **PROPERTY HIGHLIGHTS**

- ▶ 4,182 RSF of high bay warehouse / equipment / vehicle storage
- ▶ Shared overhead door into open storage area
- ▶ Secured access via gated parking area
- ▶ Partially covered
- ▶ Convenient highway access, only 0.75 miles from I-290
- ▶ 1.5 blocks from CTA Green Line (Pulaski / Lake)
- ▶ Rapidly improving Garfield Park location offers close proximity to downtown