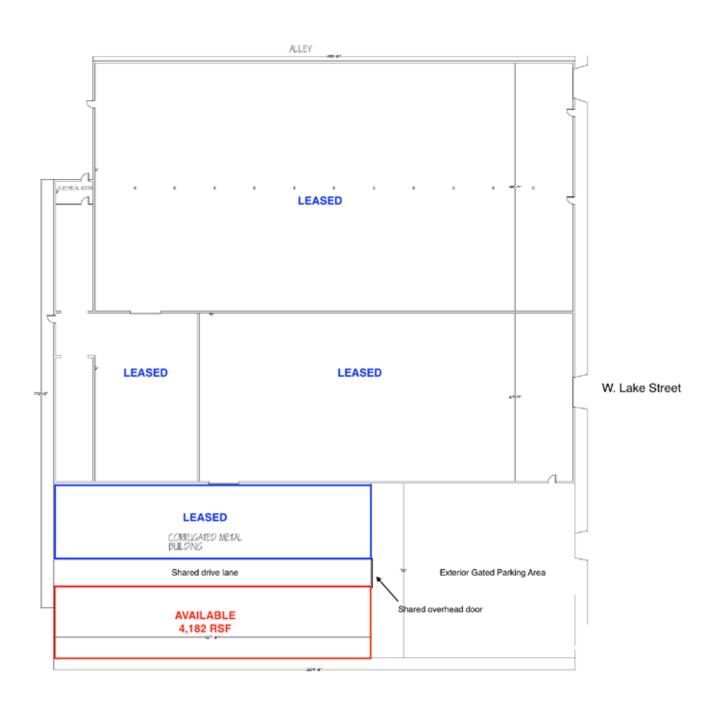

# For Lease

SECURED STORAGE SPACE

| BUILDING INFORMATION |                                   |
|----------------------|-----------------------------------|
| LEASE RATE:          | \$2,000/month gross               |
| AVAILABLE SPACE:     | ±4,182 RSF                        |
| PARKING:             | Gated & secured parking available |
| CLEAR HEIGHT:        | 36'+ clear height                 |

## **PROPERTY HIGHLIGHTS**

- ▶ 4,182 RSF of high bay warehouse / equipment / vehicle storage
- ▶ Shared overhead door into open storage area
- ▶ Secured access via gated parking area
- ▶ Partially covered
- ▶ Convenient highway access, only 0.75 miles from I-290
- ▶ 1.5 blocks from CTA Green Line (Pulaski / Lake)
- ▶ Rapidly improving Garfield Park location offers close proximity to downtown