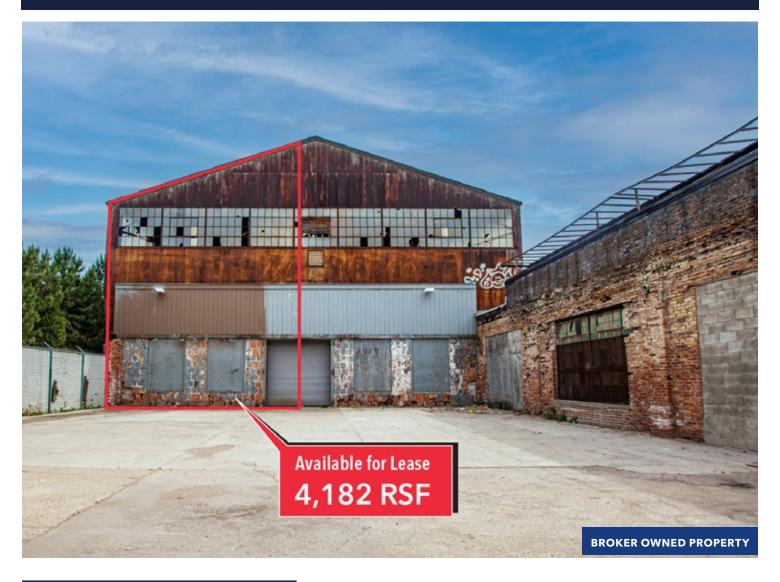

# For Lease

SECURED STORAGE SPACE

| BUILDING INFORMATION |                                   |
|----------------------|-----------------------------------|
| LEASE RATE:          | \$2,000/month gross               |
| AVAILABLE SPACE:     | ±4,182 RSF                        |
| PARKING:             | Gated & secured parking available |
| CLEAR HEIGHT:        | 36'+ clear height                 |

## **PROPERTY HIGHLIGHTS**

- ▶ 4,182 RSF of high bay warehouse / equipment / vehicle storage
- ▶ Shared overhead door into open storage area
- ▶ Secured access via gated parking area
- ▶ Partially covered
- ▶ Convenient highway access, only 0.75 miles from I-290
- ▶ 1.5 blocks from CTA Green Line (Pulaski / Lake)
- ▶ Rapidly improving Garfield Park location offers close proximity to downtown