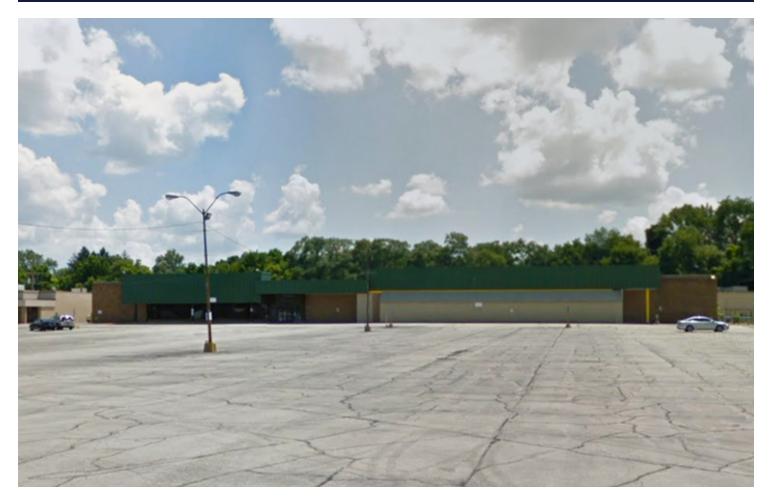

## For Sale Or Lease

Rockford, IL | 61108

**Retail Property** 

- 79,700 SF neighborhood center for sale or lease
- Parcel size 363,726 SF
- Retail space is divisible to 25,700 SF
- Ideal for furniture, entertainment, and health / fitness users
- Center is located along a major arterial with high traffic counts (23,000 VPD)
- Established QSR corridor that includes Pizza Hut, Taco Bell and Popeyes