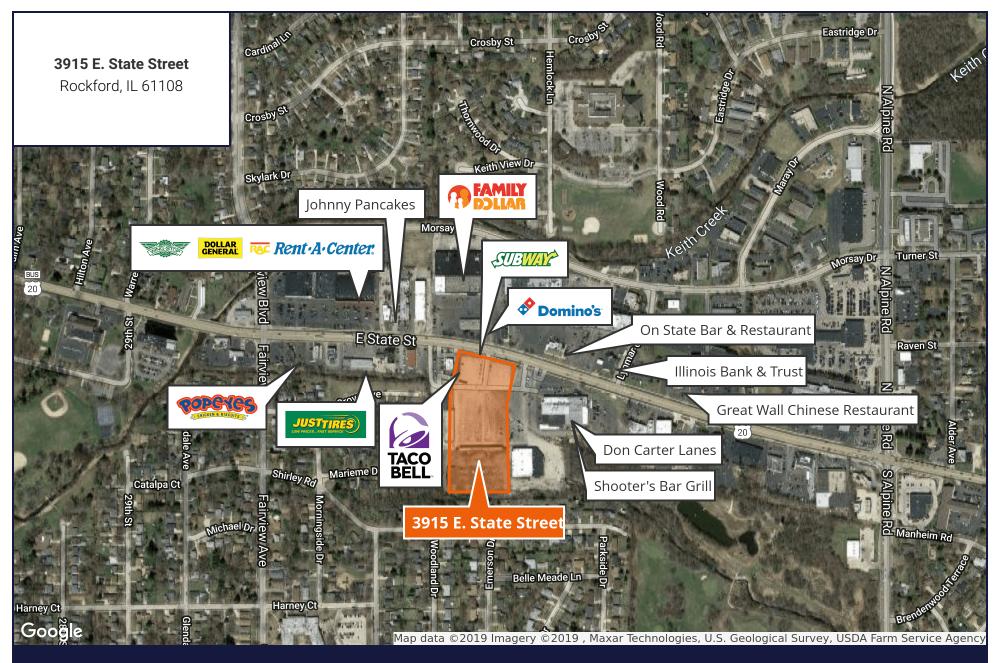

## For Sale Or Lease

Rockford, IL | 61108

**Retail Property** 

- 79,700 SF neighborhood center for sale or lease
- Parcel size 363,726 SF
- Retail space is divisible to 25,700 SF
- Ideal for furniture, entertainment, and health / fitness users
- Center is located along a major arterial with high traffic counts (23,000 VPD)
- Established QSR corridor that includes Pizza Hut, Taco Bell and Popeyes