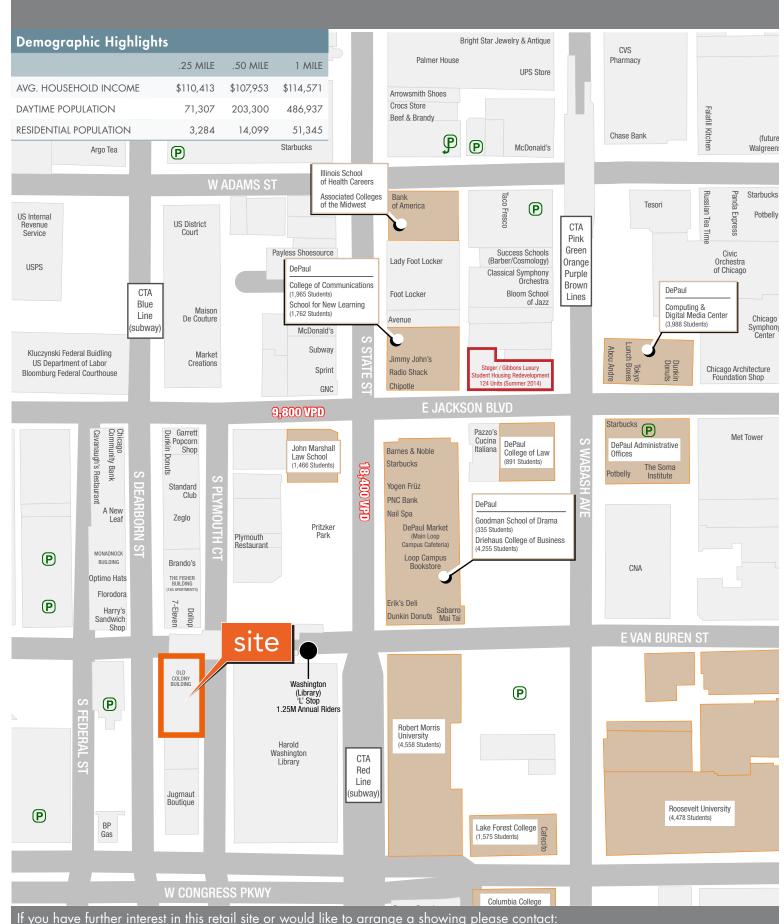

Finished basement space available for storage/commissary

Located adjacent to the Washington (Library) 'L' stop which sees approximately 4,500 riders daily

More than 95,000 students from DePaul University, Robert Morris College, the Art Institute of Chicago, John Marshall Law School, Roosevelt University, Columbia College and others within the vicinity