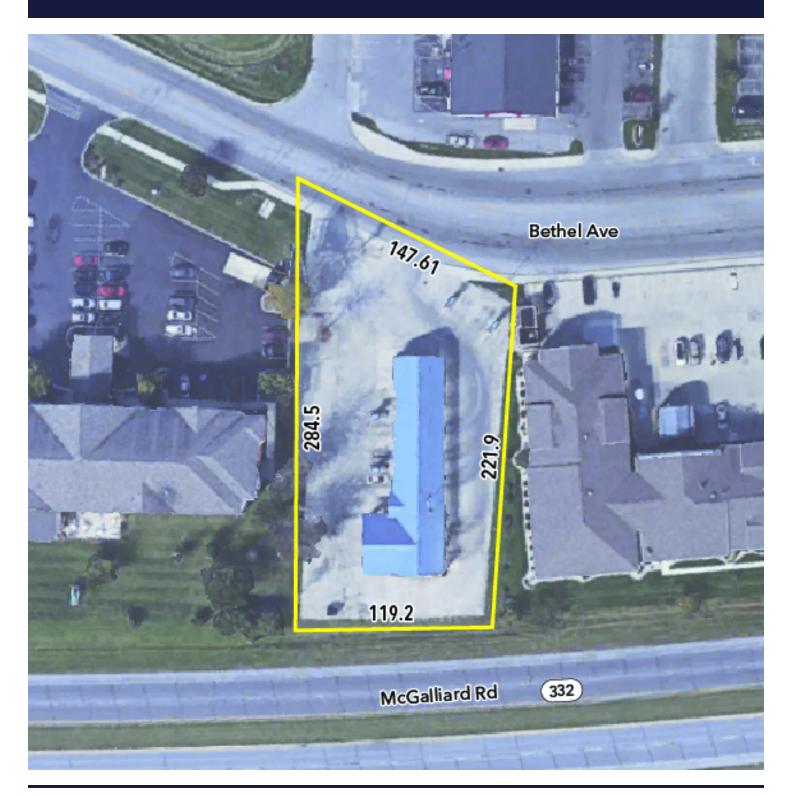

### **Retail Property**

- .74 acres available for lease or build to suit
- Perfect for QSR, coffee, breakfast users, retail or office use
- Close to 21,884 college students at Ball State University
- 8 national hotels within half a mile
- Pylon sign available