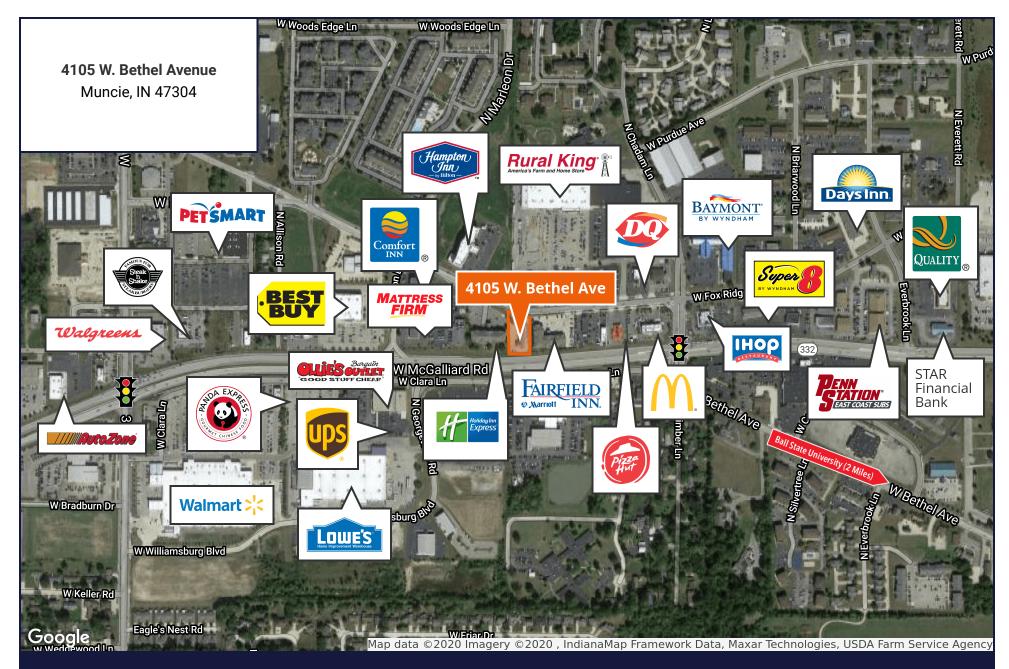

### **Retail Property**

- .74 acres available for lease or build to suit
- Perfect for QSR, coffee, breakfast users, retail or office use
- Close to 21,884 college students at Ball State University
- 8 national hotels within half a mile
- Pylon sign available

**CAROL LOCKHART** 317.682.4001

carol@baumrealty.com

- Excellent visibility from busy W. MacGalliard Road
- Traffic counts: 21,553 VPD on W. MacGalliard, 12,000 VPD on Bethel Ave
- Located in Muncie's preferred shopping area close to many national restaurant & retailers