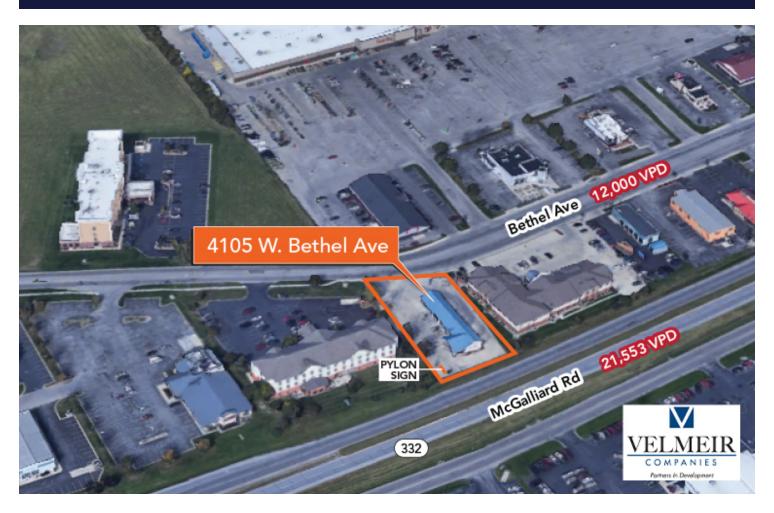

### **Retail Property**

- .74 acres available for lease or build to suit
- Perfect for QSR, coffee, breakfast users, retail or office use
- Close to 21,884 college students at Ball State University
- 8 national hotels within half a mile
- Pylon sign available

**CAROL LOCKHART** 317.682.4001

carol@baumrealty.com

- Excellent visibility from busy W. MacGalliard Road
- Traffic counts: 21,553 VPD on W. MacGalliard, 12,000 VPD on Bethel Ave
- Located in Muncie's preferred shopping area close to many national restaurant & retailers