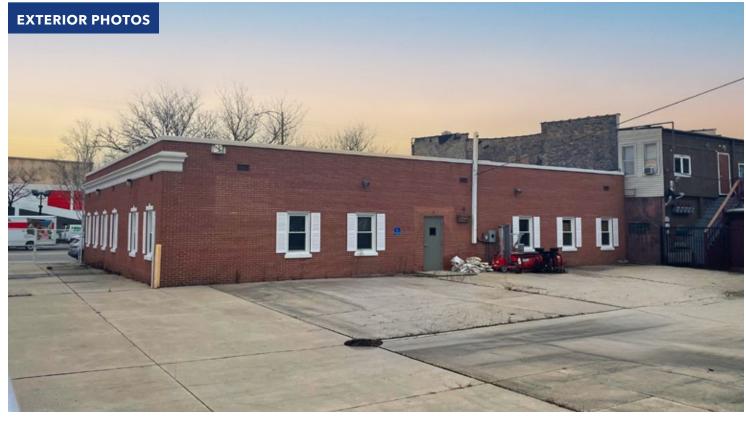

## **PROPERTY HIGHLIGHTS**

- ▶ Highly visible and highly trafficked location with curb cut on Cicero Avenue
- ▶ Building is in shell condition providing a clean slate opportunity
- ▶ Convenient and easily accessible location
- Less than 1/4 mile from I-90/94
- 2 blocks from Mayfair Metra station
- ▶ Property is located in a rapidly developing area, just north of six corners intersection of Irving Park, Cicero & Milwaukee
- ▶ Well suited for retail, medical, office or multifamily / mixed use development