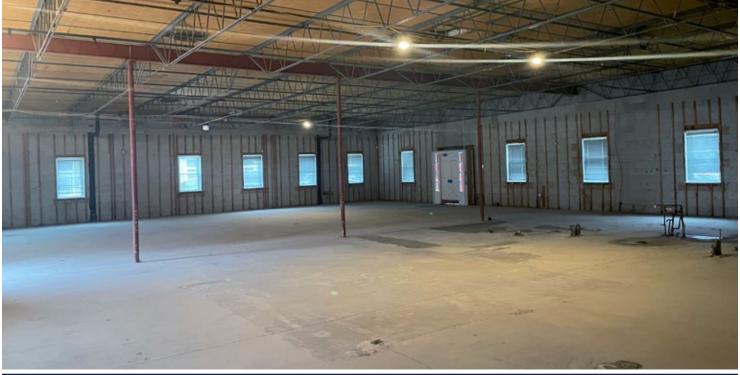

## **PROPERTY HIGHLIGHTS**

- ▶ Highly visible and highly trafficked location with curb cut on Cicero Avenue
- ▶ Building is in shell condition providing a clean slate opportunity
- ▶ Convenient and easily accessible location
- Less than 1/4 mile from I-90/94
- 2 blocks from Mayfair Metra station
- ▶ Property is located in a rapidly developing area, just north of six corners intersection of Irving Park, Cicero & Milwaukee
- ▶ Well suited for retail, medical, office or multifamily / mixed use development