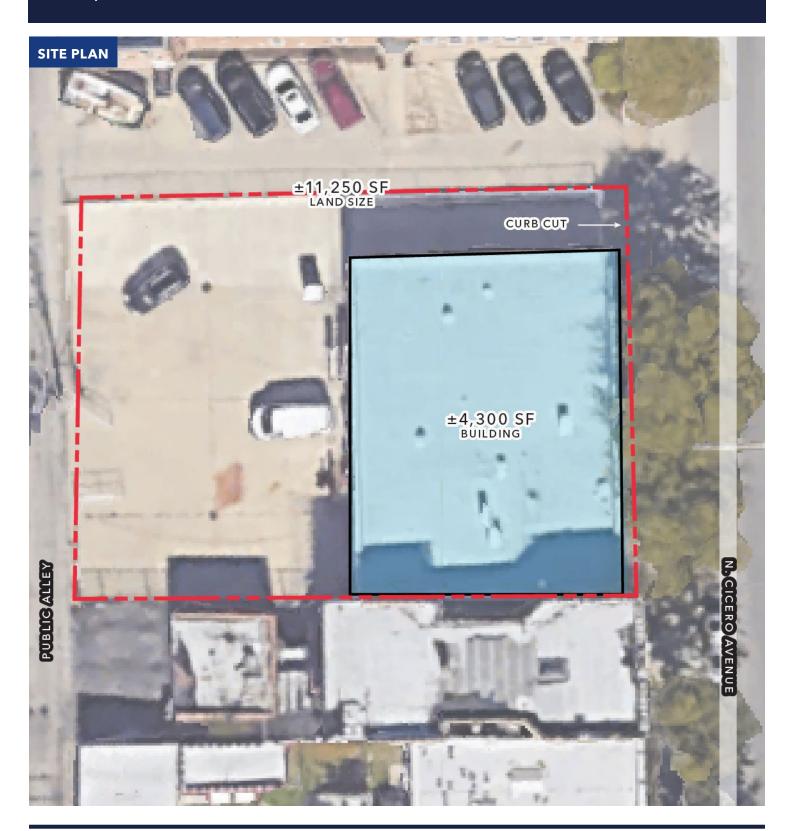

| BUILDING INFORMATION |                      |
|----------------------|----------------------|
| ASKING PRICE:        | \$850,000            |
| BUILDING SIZE:       | ±4,300 SF            |
| SITE SIZE:           | 11,250 SF (90 x 125) |
| ZONING:              | B3-1                 |
| 2022 RE TAXES:       | \$17,235             |