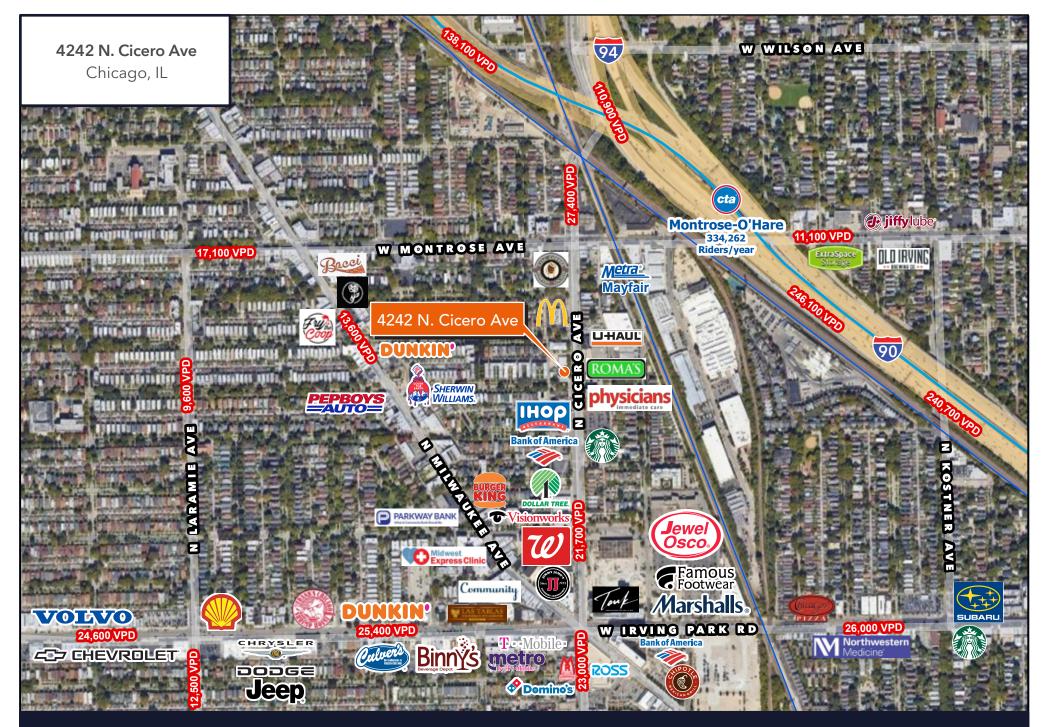

## **PROPERTY HIGHLIGHTS**

- ▶ Highly visible and highly trafficked location with curb cut on Cicero Avenue
- ▶ Building is in shell condition providing a clean slate opportunity
- ▶ Convenient and easily accessible location
- Less than 1/4 mile from I-90/94
- 2 blocks from Mayfair Metra station
- ▶ Property is located in a rapidly developing area, just north of six corners intersection of Irving Park, Cicero & Milwaukee
- ▶ Well suited for retail, medical, office or multifamily / mixed use development