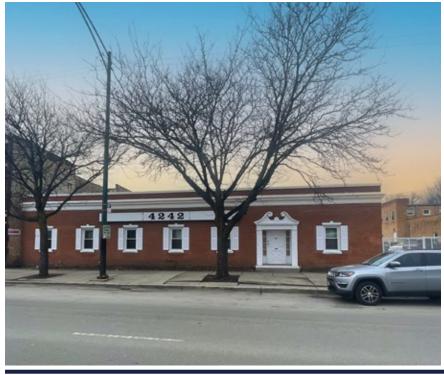

## **PROPERTY HIGHLIGHTS**

- ▶ Highly visible and highly trafficked location with curb cut on Cicero Avenue
- ▶ Building is in shell condition providing a clean slate opportunity
- ▶ Convenient and easily accessible location
- Less than 1/4 mile from I-90/94
- 2 blocks from Mayfair Metra station
- ▶ Property is located in a rapidly developing area, just north of six corners intersection of Irving Park, Cicero & Milwaukee
- ▶ Well suited for retail, medical, office or multifamily / mixed use development