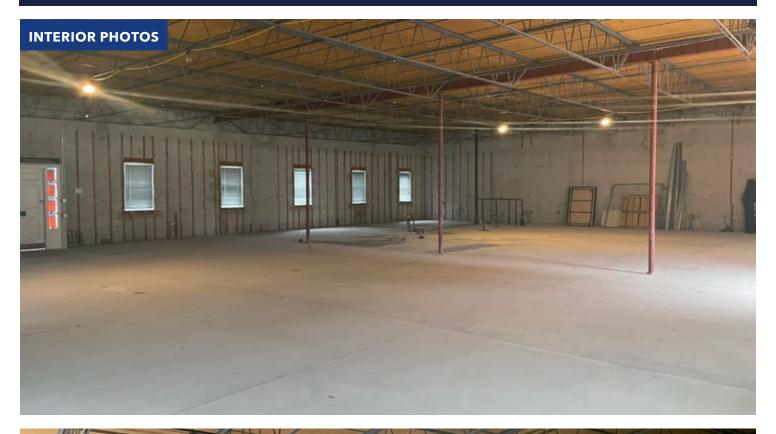

## **PROPERTY HIGHLIGHTS**

- ▶ Highly visible and highly trafficked location with curb cut on Cicero Avenue
- ▶ Building is in shell condition providing a clean slate opportunity
- ▶ Convenient and easily accessible location
- Less than 1/4 mile from I-90/94
- 2 blocks from Mayfair Metra station
- ▶ Property is located in a rapidly developing area, just north of six corners intersection of Irving Park, Cicero & Milwaukee
- ▶ Well suited for retail, medical, office or multifamily / mixed use development