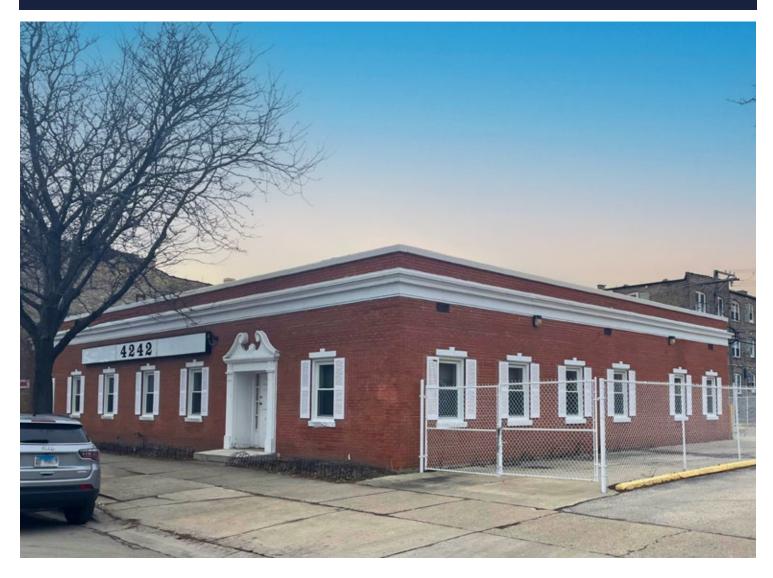

# 4242 N. Cicero Avenue

CHICAGO, IL 60641

## For Sale

REDEVELOPMENT OPPORTUNITY

## **PROPERTY HIGHLIGHTS**

- ▶ Highly visible and highly trafficked location with curb cut on Cicero Avenue
- ▶ Building is in shell condition providing a clean slate opportunity
- ▶ Convenient and easily accessible location
- Less than 1/4 mile from I-90/94
- 2 blocks from Mayfair Metra station
- ▶ Property is located in a rapidly developing area, just north of six corners intersection of Irving Park, Cicero & Milwaukee
- ▶ Well suited for retail, medical, office or multifamily / mixed use development