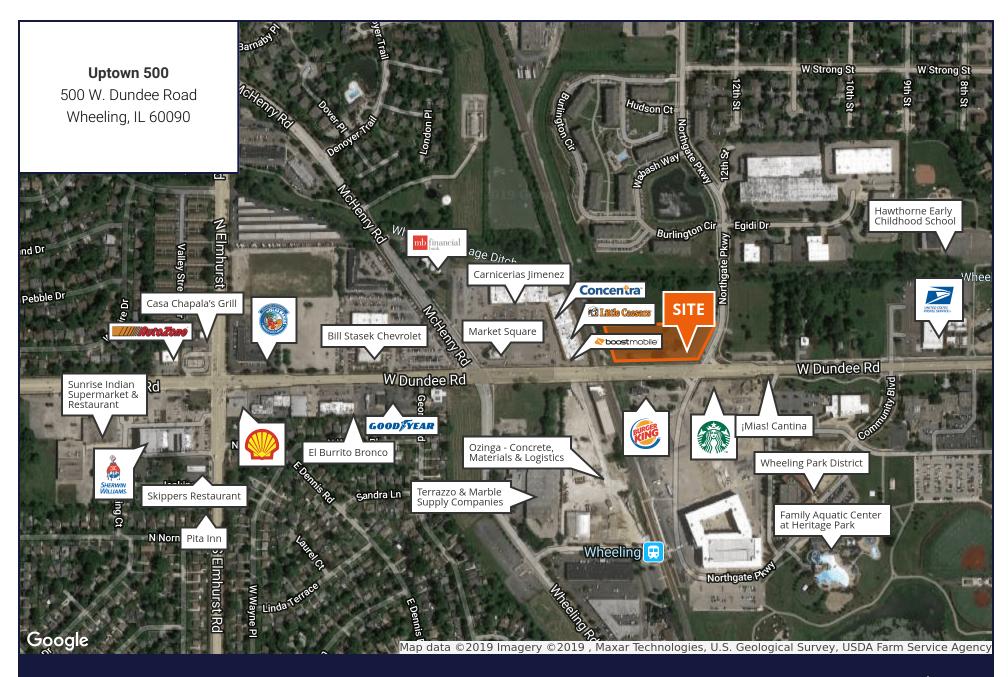

500 W. Dundee Road, Wheeling, IL 60090 |

- ±12,000 SF of new construction retail space
- Great retail space located at the base of a brand new 320 unit luxury apartment building
- Across the street from Wheeling Town Center, a brand new mixed development consisting of 100,000 square feet of commercial space and 301 apartments
- Located at the northwest corner of Dundee Road and Northgate Parkway (31,000 combined VPD)
- Walking distance to the Wheeling Metra Train Station