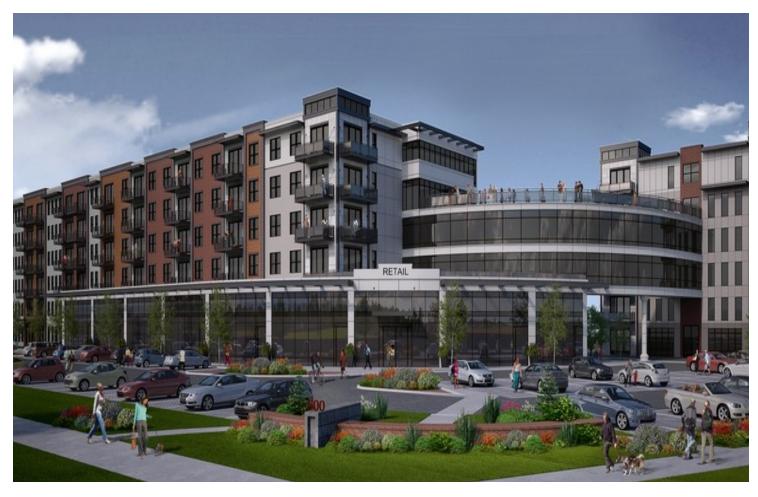

500 W. Dundee Road, Wheeling, IL 60090 |

- ±12,000 SF of new construction retail space
- Great retail space located at the base of a brand new 320 unit luxury apartment building
- Across the street from Wheeling Town Center, a brand new mixed development consisting of 100,000 square feet of commercial space and 301 apartments
- Located at the northwest corner of Dundee Road and Northgate Parkway (31,000 combined VPD)
- Walking distance to the Wheeling Metra Train Station