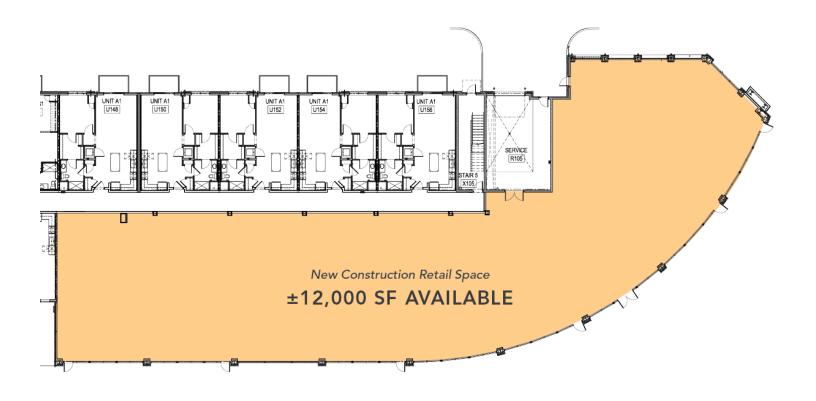

500 W. Dundee Road, Wheeling, IL 60090 |

- ±12,000 SF of new construction retail space
- Great retail space located at the base of a brand new 320 unit luxury apartment building
- Across the street from Wheeling Town Center, a brand new mixed development consisting of 100,000 square feet of commercial space and 301 apartments
- Located at the northwest corner of Dundee Road and Northgate Parkway (31,000 combined VPD)
- Walking distance to the Wheeling Metra Train Station