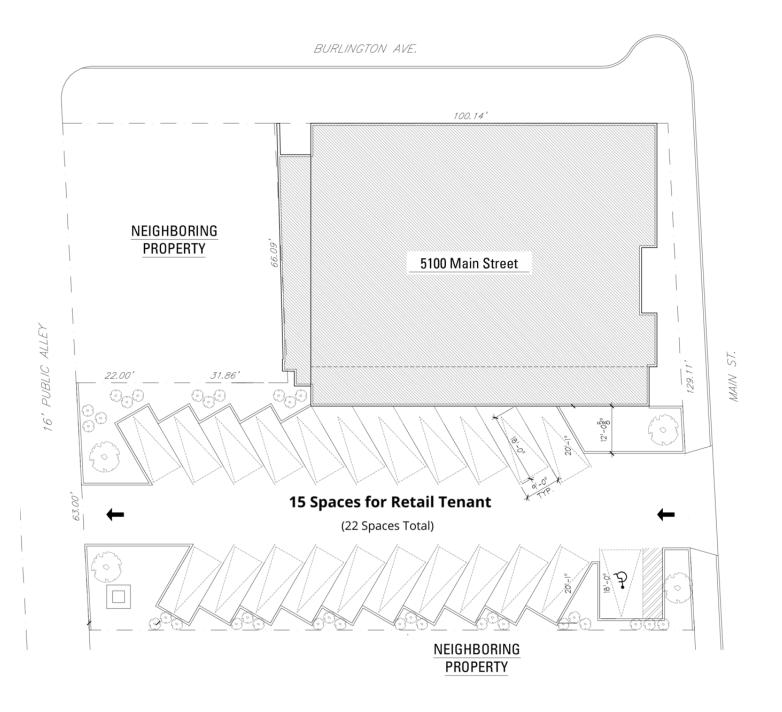

# For Lease

**Retail Property** 

- ±3,366 SF first floor space; ±3,676 SF lower level space available
- 15 parking spaces available for retail tenant
- Best corner in downtown Downers Grove
- Across the street from the Downers Grove Metra Station
- Area tenants include Starbucks, Aurelio's Pizza, Giordano's, ATI Physical Therapy, Egg Harbor Cafe and Peet's Coffee and Tea
- Broker Owned Property