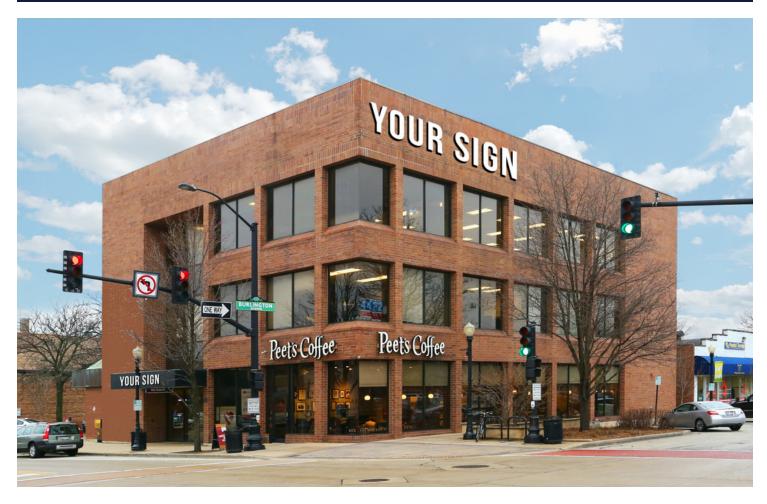

# 5100 Main Street

Downers Grove, IL | 60515

# For Lease

**Retail Property** 

- ±3,366 SF first floor space; ±3,676 SF lower level space available
- 15 parking spaces available for retail tenant
- Best corner in downtown Downers Grove
- Across the street from the Downers Grove Metra Station
- Area tenants include Starbucks, Aurelio's Pizza, Giordano's, ATI Physical Therapy, Egg Harbor Cafe and Peet's Coffee and Tea
- Broker Owned Property