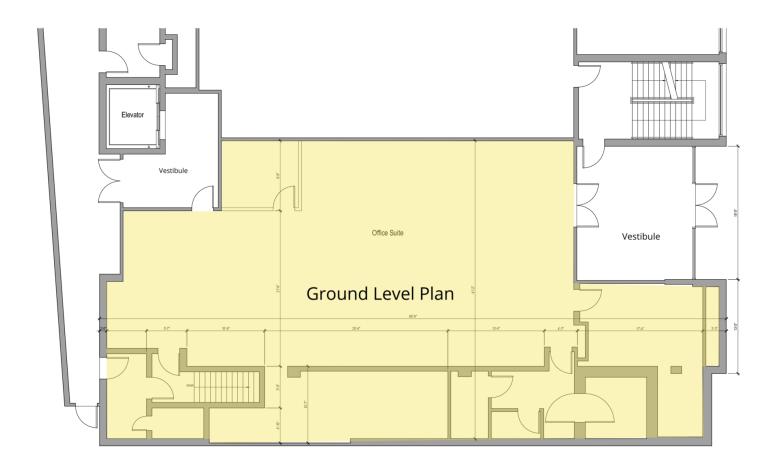

# For Lease

**Retail Property** 

- ±3,366 SF first floor space; ±3,676 SF lower level space available
- 15 parking spaces available for retail tenant
- Best corner in downtown Downers Grove
- Across the street from the Downers Grove Metra Station
- Area tenants include Starbucks, Aurelio's Pizza, Giordano's, ATI Physical Therapy, Egg Harbor Cafe and Peet's Coffee and Tea
- Broker Owned Property