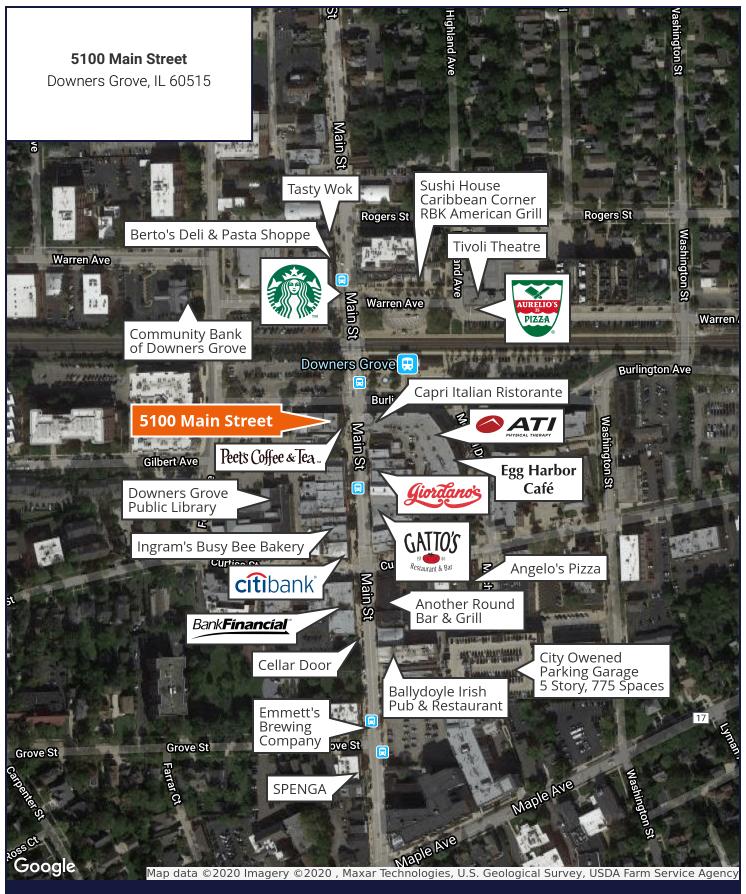

# For Lease

**Retail Property** 

- ±3,366 SF first floor space; ±3,676 SF lower level space available
- 15 parking spaces available for retail tenant
- Best corner in downtown Downers Grove
- Across the street from the Downers Grove Metra Station
- Area tenants include Starbucks, Aurelio's Pizza, Giordano's, ATI Physical Therapy, Egg Harbor Cafe and Peet's Coffee and Tea
- Broker Owned Property