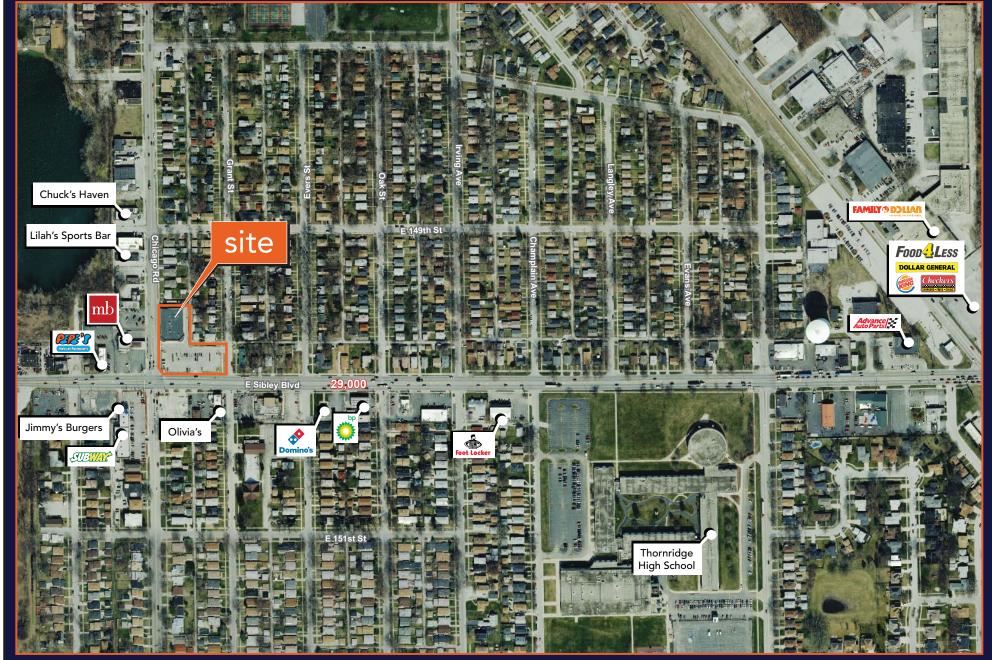

## 600-618 W. Sibley Boulevard

Dolton, IL 60419

- 13,013 SF available at the NEC of Sibley & Chicago
- Located on a main thoroughfare of Dolton with high traffic counts and the Union Pacific intermodal depot directly to the west
- Excellent access on both Sibley Boulevard and Chicago Road
- 1½ miles from full access interchange onto the Bishop Ford Freeway
- Market tenants include Advance Auto Parts, Dollar General, Food 4 Less, MB Financial Bank and Domino's

| DEMOGRAPHIC SUMMARY    |          |          |            |
|------------------------|----------|----------|------------|
|                        | RADIUS   |          |            |
|                        | 1 MILE   | 3 MILES  | 5 MILES    |
| AVERAGE HHI            | \$65,565 | \$53,981 | \$53,255   |
| DAYTIME POPULATION     | 9,899    | 72,180   | 191,131    |
| RESIDENTIAL POPULATION | 16,040   | 109,920  | 279,331    |
| TRAFFIC COUNTS         |          |          |            |
| E. SIBLEY BOULEVARD    |          |          | 29,000 VPD |