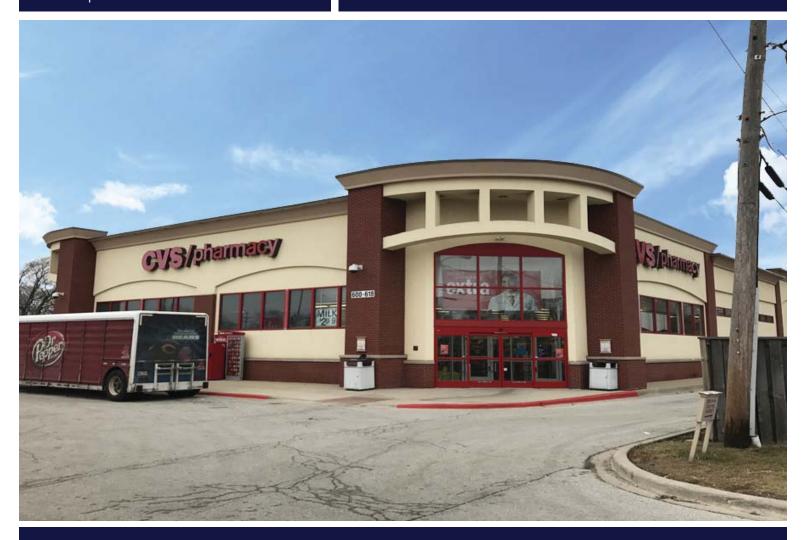

## 600-618 W. Sibley Boulevard

Dolton, IL 60419

- 13,013 SF available at the NEC of Sibley & Chicago
- Located on a main thoroughfare of Dolton with high traffic counts and the Union Pacific intermodal depot directly to the west
- Excellent access on both Sibley Boulevard and Chicago Road
- 1½ miles from full access interchange onto the Bishop Ford Freeway
- Market tenants include Advance Auto Parts, Dollar General, Food 4 Less, MB Financial Bank and Domino's