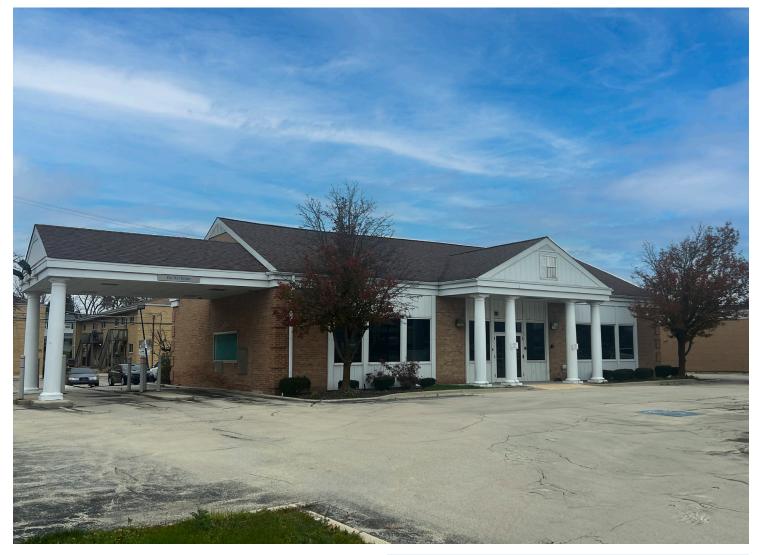

GLEN ELLYN, IL 60137

- ▶ 2,893 SF building on 23,556 SF of land
- ▶ Excellent free-standing location available on busy Roosevelt Road in Glen Ellyn
- Great visibility with signage potential as well as parking.
- ▶ Come join area tenants Jewel-Osco, Starbucks, Jimmy John's, Ross Dress for Less, Chase Bank and many more