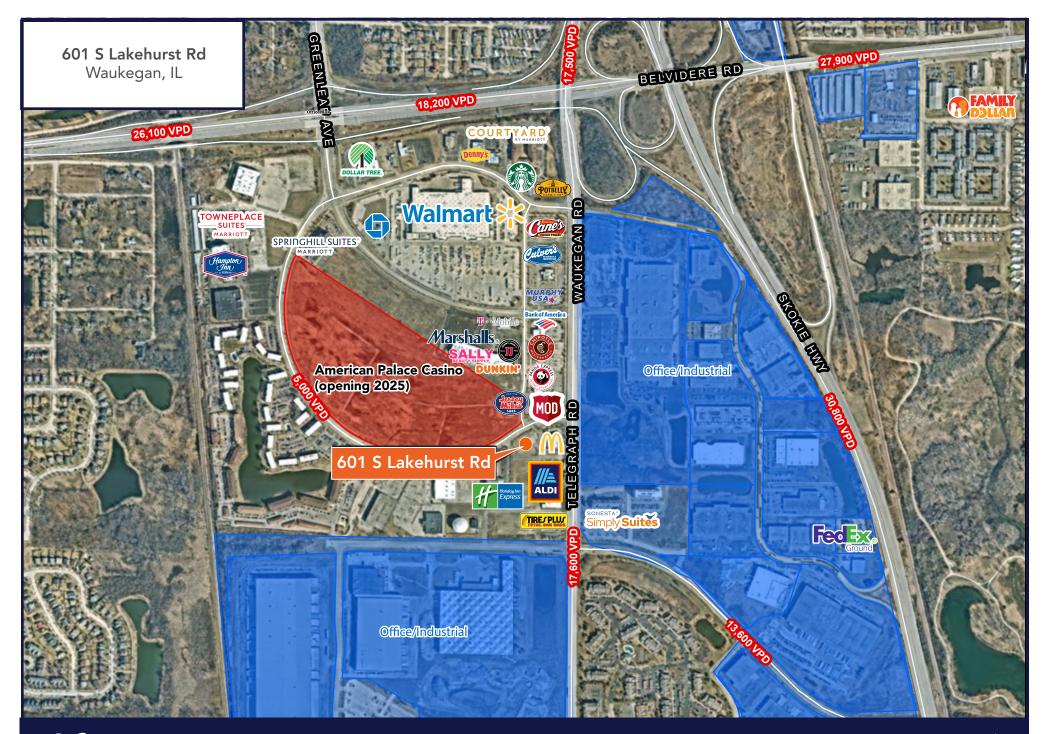

601 S. LAKEHURST ROAD & 0 MCGAW ROAD | WAUKEGAN, IL 60085

### Available SALE | GROUND LEASE | BTS

▶ Pad sites available for sale, ground lease, or build-to-suit

- Directly adjacent to Full House Resorts' new American Place Casino (opening in 2025)
- Several pads have the ability for drive-thru lanes
- Building envelopes are flexible with standalone or inline options
- Adjacent to 2.8 MM SF Industrial Development
- Surrounding retailers include Walmart, Home Depot, Aldi, Ross, Michaels, Marshalls and many more