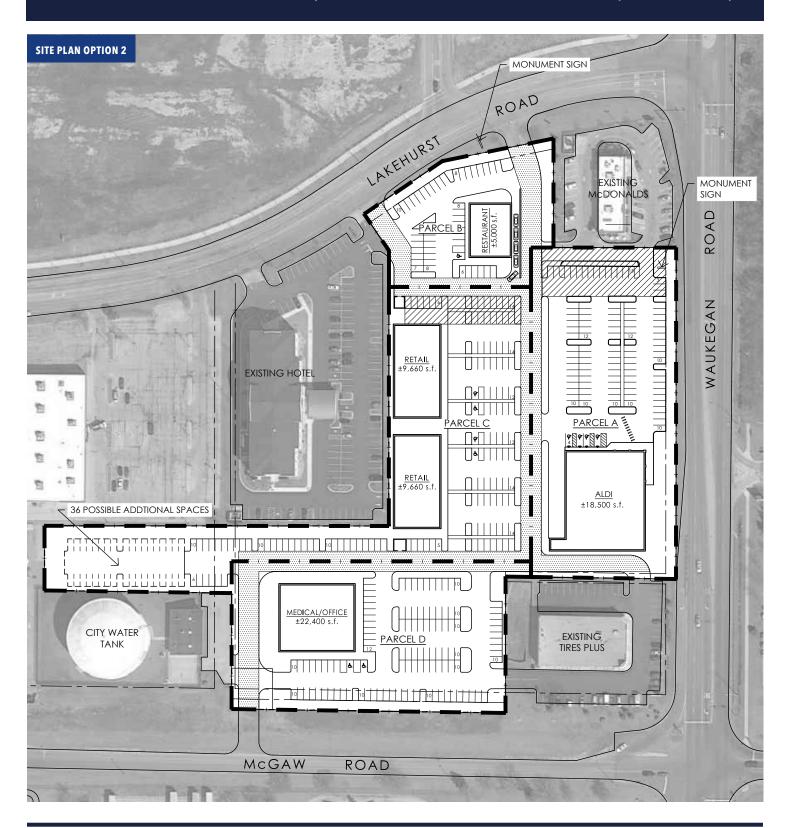

### Available SALE | GROUND LEASE | BTS

| AVAILABLE SPACE | LAND SIZE | POTENTIAL BUILDING SIZE |         |  |
|-----------------|-----------|-------------------------|---------|--|
| Pad B:          | 1.03 AC   | ±5,000 SF               | CALL    |  |
| Pad C:          | 2.81 AC   | ±7,000 - ±21,000 SF     | FOR     |  |
| Pad D:          | 2.04 AC   | ±13,000 - ±22,400 SF    | PRICING |  |