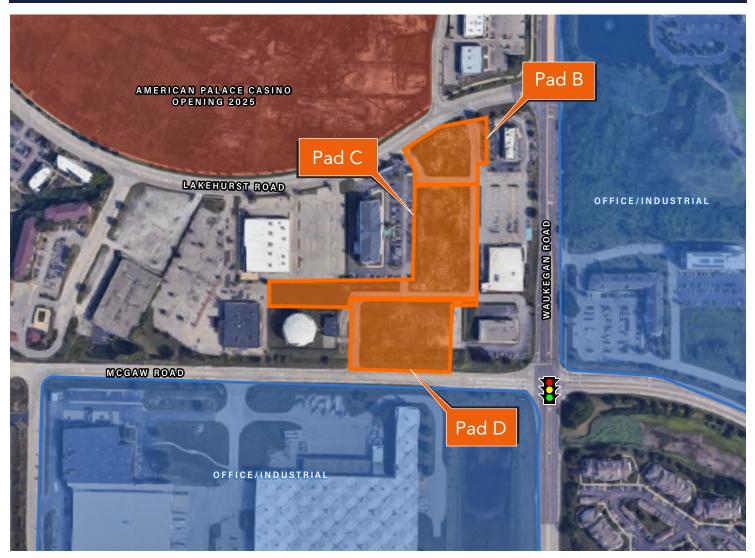

601 S. LAKEHURST ROAD & 0 MCGAW ROAD | WAUKEGAN, IL 60085

### Available SALE | GROUND LEASE | BTS

▶ Pad sites available for sale, ground lease, or build-to-suit

- Directly adjacent to Full House Resorts' new American Place Casino (opening in 2025)
- Several pads have the ability for drive-thru lanes
- Building envelopes are flexible with standalone or inline options
- Adjacent to 2.8 MM SF Industrial Development
- Surrounding retailers include Walmart, Home Depot, Aldi, Ross, Michaels, Marshalls and many more

| AVAILABLE SPACE | LAND SIZE | POTENTIAL BUILDING SIZE |         |  |
|-----------------|-----------|-------------------------|---------|--|
| Pad B:          | 1.03 AC   | ±5,000 SF               | CALL    |  |
| Pad C:          | 2.81 AC   | ±7,000 - ±21,000 SF     | FOR     |  |
| Pad D:          | 2.04 AC   | ±13,000 - ±22,400 SF    | PRICING |  |