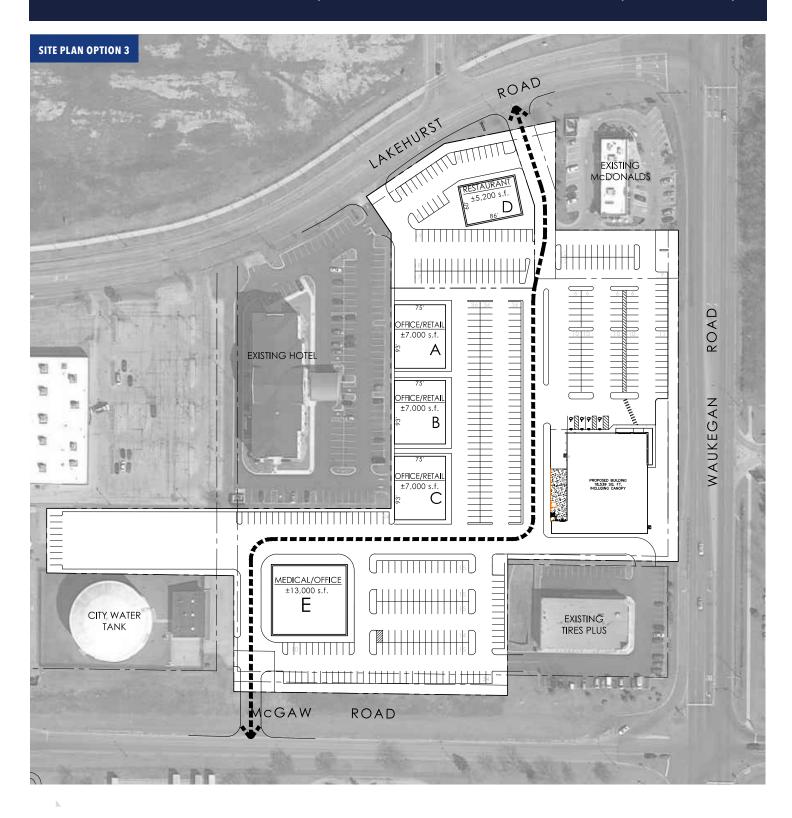

### Available SALE | GROUND LEASE | BTS

| AVAILABLE SPACE | LAND SIZE | POTENTIAL BUILDING SIZE |         |  |
|-----------------|-----------|-------------------------|---------|--|
| Pad B:          | 1.03 AC   | ±5,000 SF               | CALL    |  |
| Pad C:          | 2.81 AC   | ±7,000 - ±21,000 SF     | FOR     |  |
| Pad D:          | 2.04 AC   | ±13,000 - ±22,400 SF    | PRICING |  |