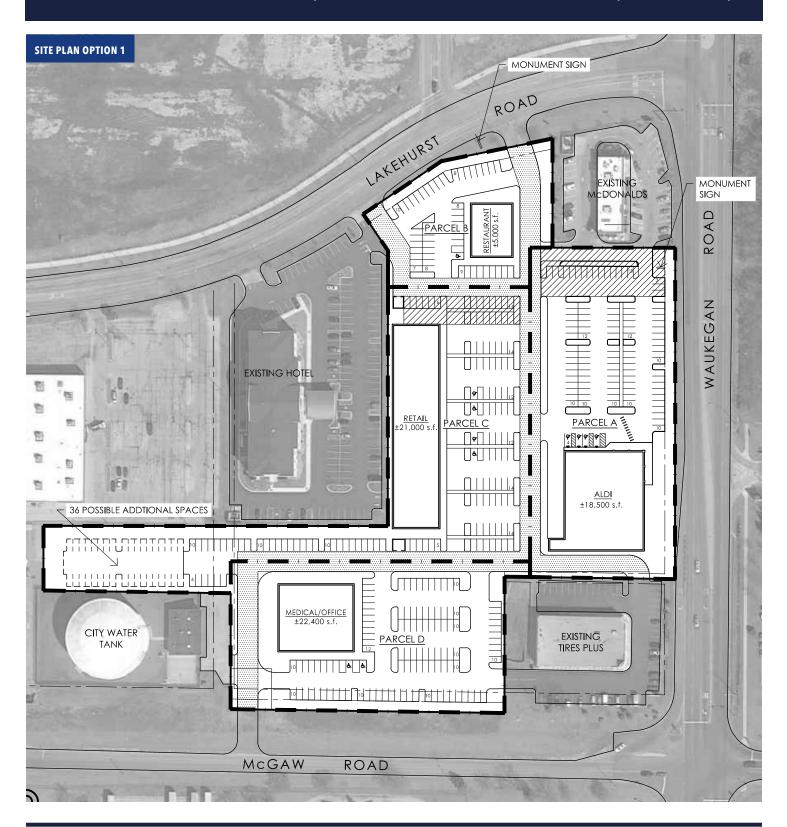

### Available SALE | GROUND LEASE | BTS

| AVAILABLE SPACE | LAND SIZE | POTENTIAL BUILDING SIZE |         |  |
|-----------------|-----------|-------------------------|---------|--|
| Pad B:          | 1.03 AC   | ±5,000 SF               | CALL    |  |
| Pad C:          | 2.81 AC   | ±7,000 - ±21,000 SF     | FOR     |  |
| Pad D:          | 2.04 AC   | ±13,000 - ±22,400 SF    | PRICING |  |