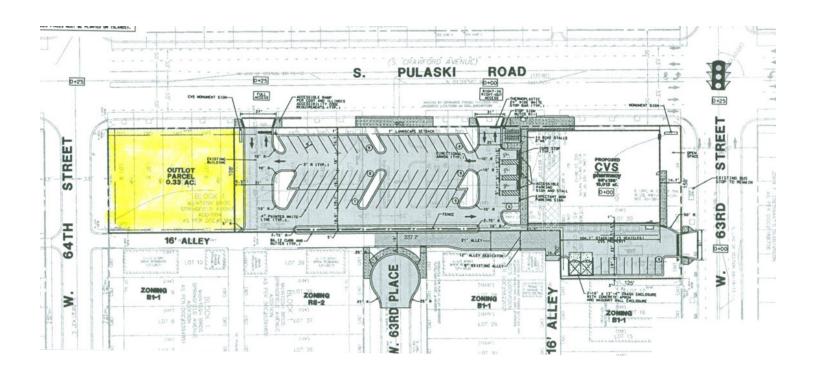

i Rd (43k VPD)
- ▶ Located in close proximity to Midway International Airport and in close proximity to several full service restaurants, QSR's, and hotels

| DEMOGRAPHIC SUMMARY                |          |          |          |
|------------------------------------|----------|----------|----------|
|                                    | .25 Mile | .5 Mile  | 1 Mile   |
| Estimated Population               | 3,427    | 13,794   | 52,529   |
| Estimated Daytime Population       | 2,624    | 10,192   | 10,192   |
| Estimated Households               | 890      | 3,338    | 12,848   |
| Estimated Average Household Income | \$70,077 | \$70,040 | \$69,110 |

#### **DOUG RENNER**

doug.renner@baumrealty.com 312.275.3137



# 63rd Street & S. Pulaski Road

For Sale

CHICAGO, IL 60629

SITE PLAN



### **DOUG RENNER**

doug.renner@baumrealty.com 312.275.3137