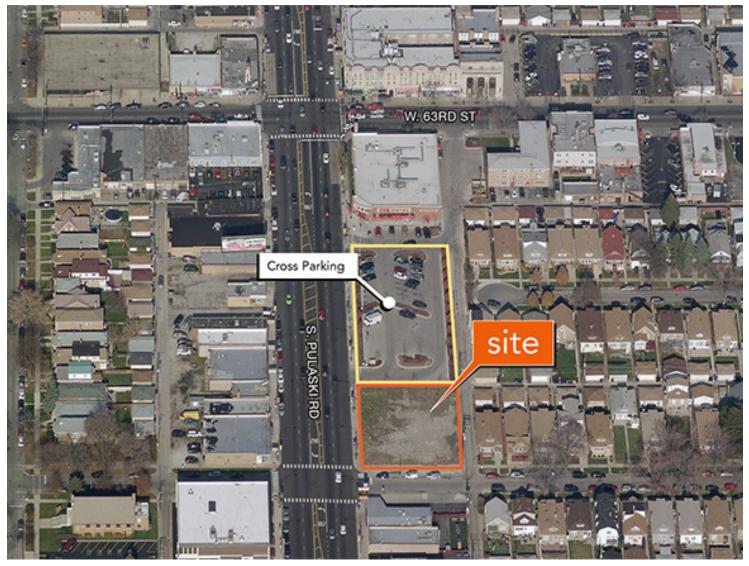

### For Sale

LAND PARCEL

- ▶ Adjacent to CVS Pharmacy
- ▶ Cross parking site with great visibility on a strong major VPD arterial Pulaski Rd (43k VPD)
- ▶ Located in close proximity to Midway International Airport and in close proximity to several full service restaurants, QSR's, and hotels