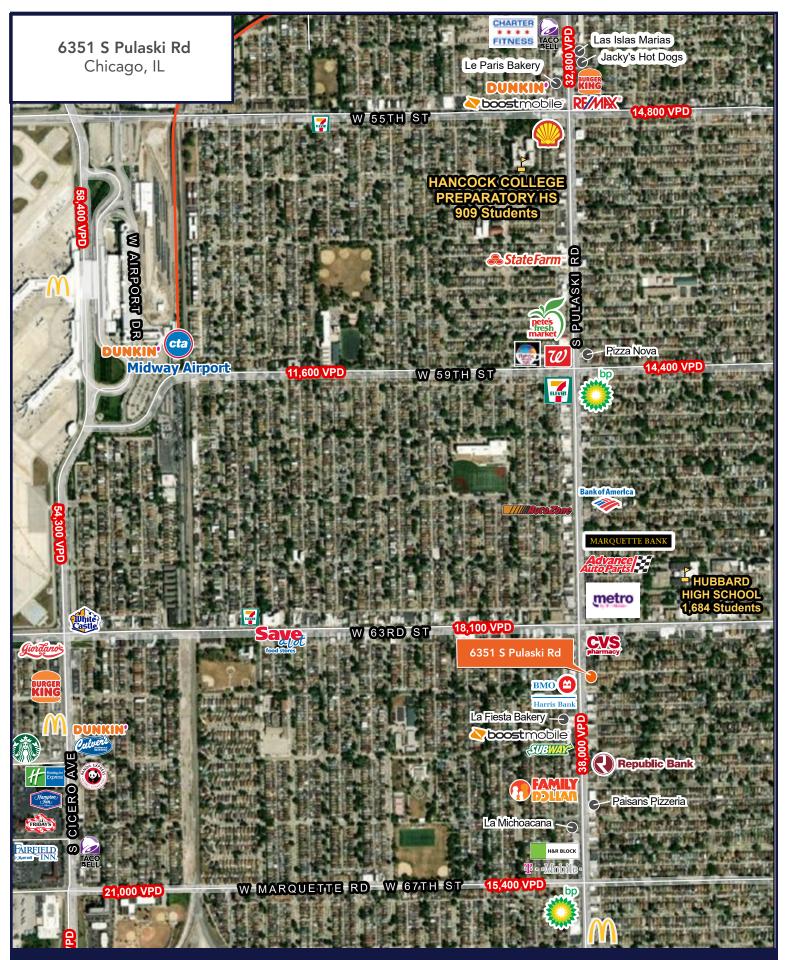

### For Sale

LAND PARCEL

- ▶ Adjacent to CVS Pharmacy
- ▶ Cross parking site with great visibility on a strong major VPD arterial Pulaski Rd (43k VPD)
- ▶ Located in close proximity to Midway International Airport and in close proximity to several full service restaurants, QSR's, and hotels