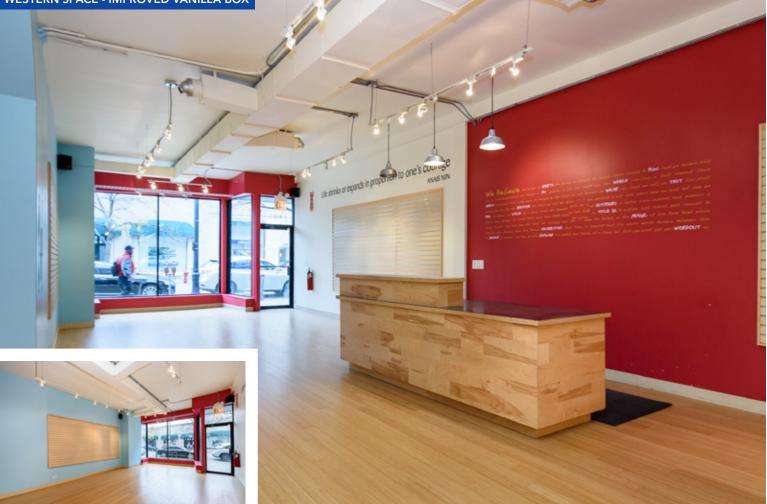

#### WESTERN SPACE:

- ▶ 1,969 SF
- ▶ Improved Vanilla Box condition
- Ready for most retail or office concepts