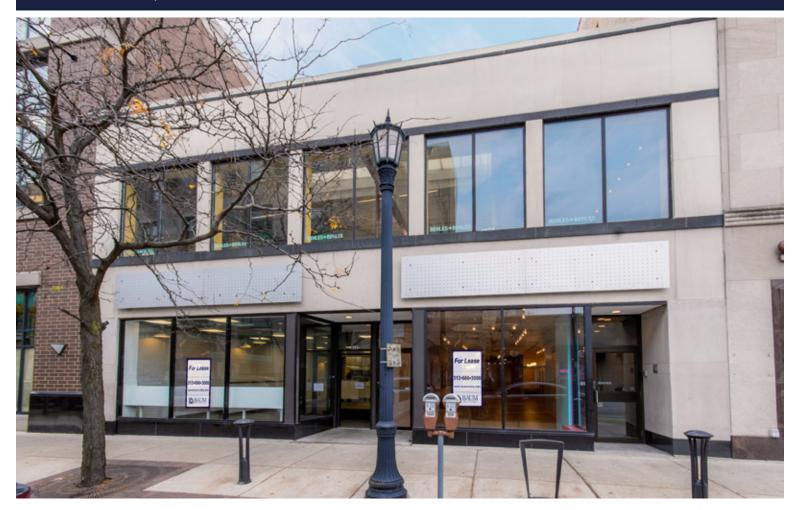

EVANSTON, IL 60201 | DOWNTOWN EVANSTON

### **For Lease RETAIL / RESTAURANT**

| BUILDING INFORM  | ATION                                                                                       | SITE HIGHLIGHTS                                                                                                                                                                                                                                                                                      |                                                    |
|------------------|---------------------------------------------------------------------------------------------|------------------------------------------------------------------------------------------------------------------------------------------------------------------------------------------------------------------------------------------------------------------------------------------------------|----------------------------------------------------|
| LEASE RATE:      | \$25 NNN                                                                                    | Two prime retail availabilities for lease in a dynamic downtown Evanston location<br>Excellent pedestrian and vehicular traffic and is only steps from public transporta<br>(CTA and Metra) and Northwestern University<br>Spaces can be easily combined<br>Additional basement storage is available |                                                    |
| AVAILABLE SPACE: | 2,362 SF – Eastern Space<br>1,969 SF – Western Space<br>Spaces can be combined for 4,331 SF |                                                                                                                                                                                                                                                                                                      |                                                    |
| TOTAL FRONTAGE:  | 42'                                                                                         | EASTERN SPACE:                                                                                                                                                                                                                                                                                       | WESTERN SPACE:                                     |
| TAXES & OPEX     | \$12.35 / SF                                                                                | ▶ 2,362 SF                                                                                                                                                                                                                                                                                           | ▶ 1,969 SF                                         |
| ZONING:          | D3 - Downtown Core                                                                          | <ul> <li>Fully fixtured restaurant infrastructure,<br/>formerly a national hamburger chain</li> </ul>                                                                                                                                                                                                | <ul> <li>Improved Vanilla Box condition</li> </ul> |

### For Lease RETAIL / RESTAURANT