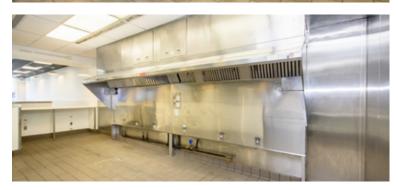

#### :

- staurant infrastructure, nal hamburger chain
- Improvements include black iron, 18' foot hood, oversized water service to the building, open kitchen, walk in cooler, two (2) ADA bathrooms and more

### For Lease **RETAIL / RESTAURANT**

**EASTERN SPACE - FORMER RESTAURANT** 