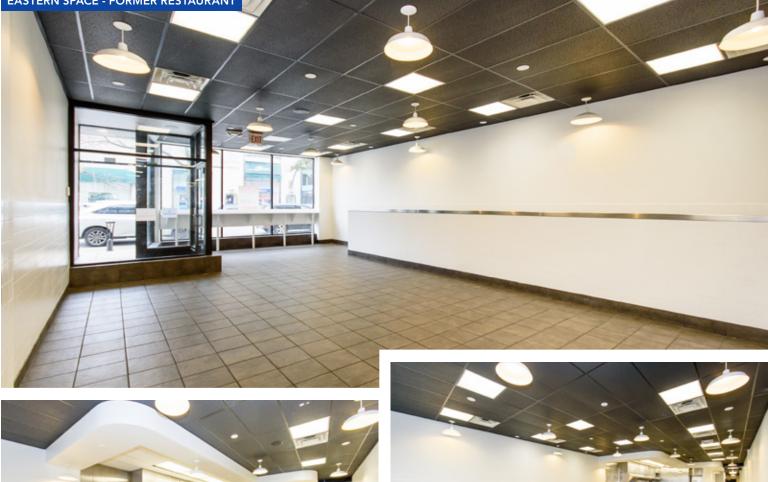

#### :

- staurant infrastructure, nal hamburger chain
- Improvements include black iron, 18' foot hood, oversized water service to the building, open kitchen, walk in cooler, two (2) ADA bathrooms and more

### For Lease **RETAIL / RESTAURANT**

**EASTERN SPACE - FORMER RESTAURANT** 