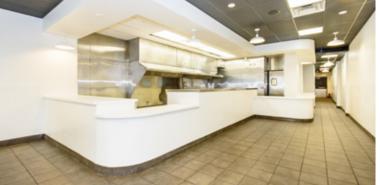

#### :

- staurant infrastructure, nal hamburger chain
- Improvements include black iron, 18' foot hood, oversized water service to the building, open kitchen, walk in cooler, two (2) ADA bathrooms and more

### For Lease **RETAIL / RESTAURANT**

**EASTERN SPACE - FORMER RESTAURANT** 