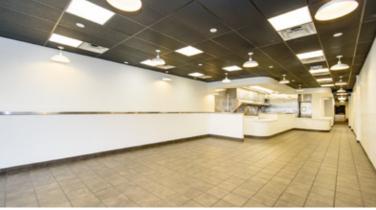

#### :

- staurant infrastructure, nal hamburger chain
- Improvements include black iron, 18' foot hood, oversized water service to the building, open kitchen, walk in cooler, two (2) ADA bathrooms and more

### For Lease **RETAIL / RESTAURANT**

**EASTERN SPACE - FORMER RESTAURANT** 