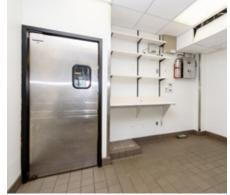

#### :

- staurant infrastructure, nal hamburger chain
- Improvements include black iron, 18' foot hood, oversized water service to the building, open kitchen, walk in cooler, two (2) ADA bathrooms and more

### For Lease **RETAIL / RESTAURANT**

**EASTERN SPACE - FORMER RESTAURANT** 