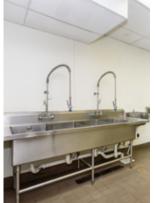

#### :

- staurant infrastructure, nal hamburger chain
- Improvements include black iron, 18' foot hood, oversized water service to the building, open kitchen, walk in cooler, two (2) ADA bathrooms and more

### For Lease **RETAIL / RESTAURANT**

**EASTERN SPACE - FORMER RESTAURANT** 