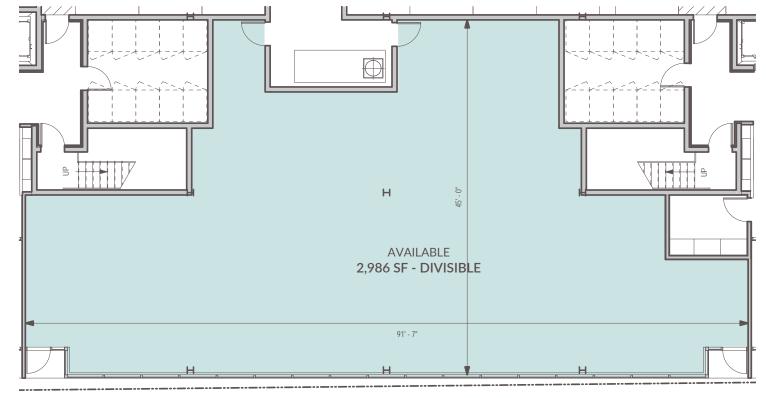

## New Construction River North Retail Space

- ▶ ±2,986 SF available in new construction luxury apartments
- Exceptional frontage along Larrabee Street
- Black iron capable
- Multiple tenant demising options
- Located across the street from 600 W. Chicago, a 1.25 million square foot office building with 6,500+ employees. Tenants at 600 W. Chicago include Groupon Corporate Headquarters, Echo Global Logistics, Wrigley, TD Ameritrade, EVENTup and many more
- Le Cordon Bleu Culinary College (800+ students) and Kendall College (1,200+ students) located within ½ mile
- ▶ Located in the rapidly expanding River North market