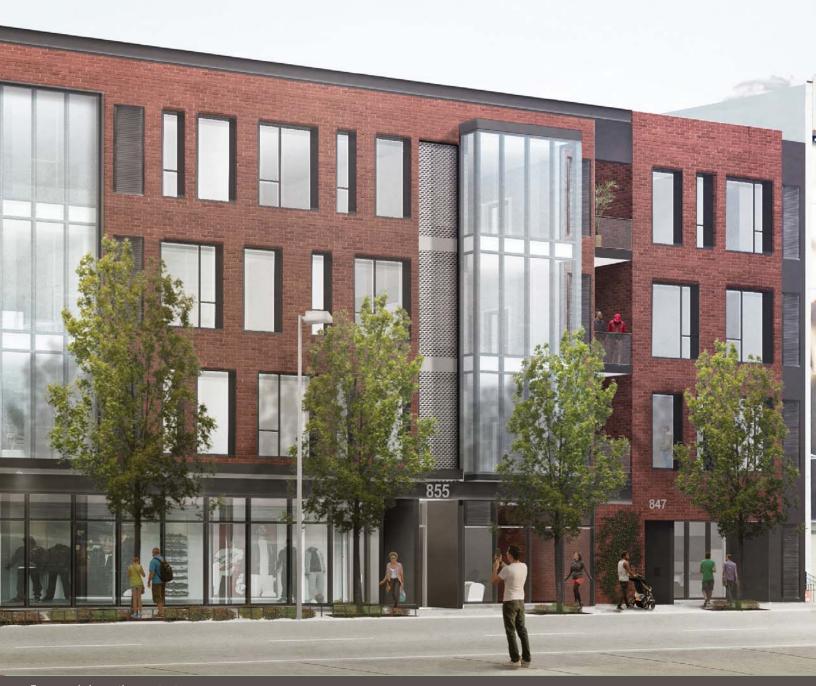

# 847 N. LARRABEE STREET

## New Construction River North Retail Space

- ▶ ±2,986 SF available in new construction luxury apartments
- Exceptional frontage along Larrabee Street
- Black iron capable
- Multiple tenant demising options
- Located across the street from 600 W. Chicago, a 1.25 million square foot office building with 6,500+ employees. Tenants at 600 W. Chicago include Groupon Corporate Headquarters, Echo Global Logistics, Wrigley, TD Ameritrade, EVENTup and many more
- Le Cordon Bleu Culinary College (800+ students) and Kendall College (1,200+ students) located within ½ mile
- ▶ Located in the rapidly expanding River North market