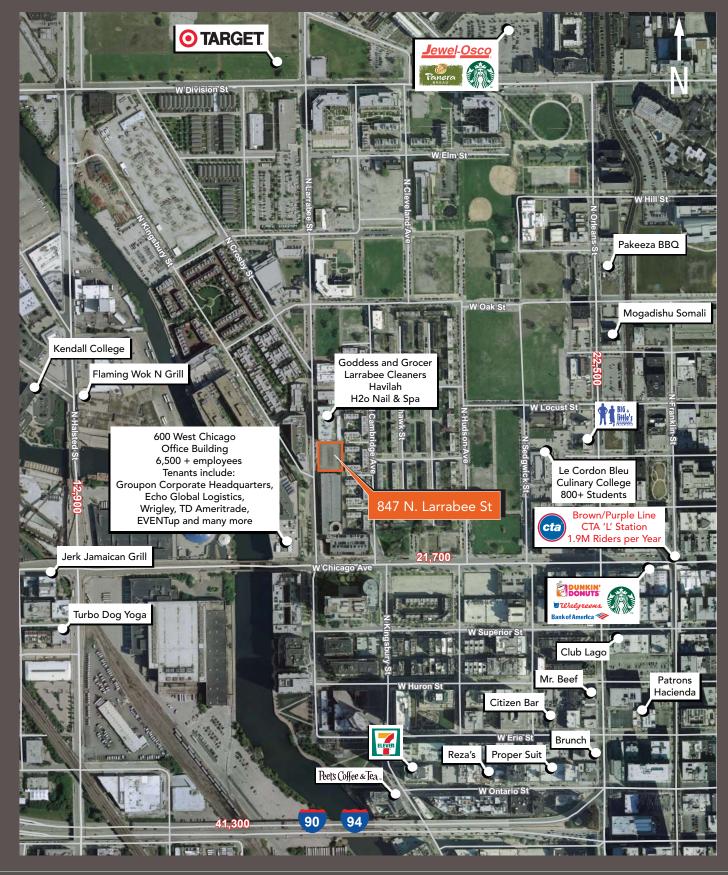

## New Construction River North Retail Space

- ▶ ±2,986 SF available in new construction luxury apartments
- Exceptional frontage along Larrabee Street
- Black iron capable
- Multiple tenant demising options
- Located across the street from 600 W. Chicago, a 1.25 million square foot office building with 6,500+ employees. Tenants at 600 W. Chicago include Groupon Corporate Headquarters, Echo Global Logistics, Wrigley, TD Ameritrade, EVENTup and many more
- Le Cordon Bleu Culinary College (800+ students) and Kendall College (1,200+ students) located within ½ mile
- ▶ Located in the rapidly expanding River North market