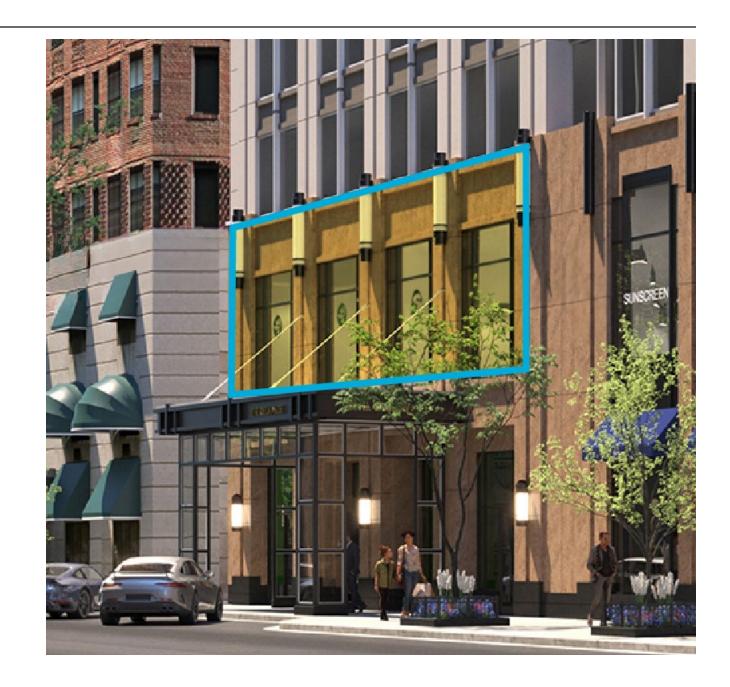

#### **AVAILABLE SPACE**

### ±3,495 SF

#### **PROPERTY HIGHLIGHTS**

- + Second-floor retail / office space available for lease at Rush & Delaware
- + Located the base of The Bristol, a 42-story mixed-use building with 178 luxury condominiums in Chicago's Gold Coast neighborhood
- + Approximately 71 feet of frontage along Delaware Place
- + 15-foot ceiling height and large windows
- + Newly renovated shared lobby
- + Join co-tenants Peachy Botox Studio, Peter Millar, and Bella Bianca Bridal Couture
- + Situated in the well-established Rush Street retail corridor, a shopping destination for tourists and Chicagoans alike
- + Neighboring retail includes Tesla, Aritzia, Rag & Bone, and Iululemon
- + Surrounded by the most affluent and most highly concentrated population in the city