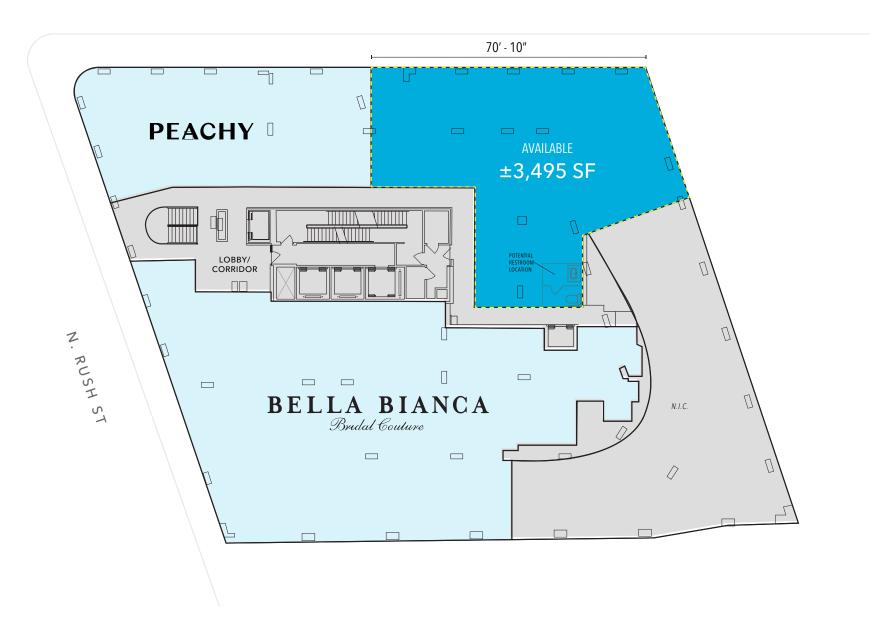

#### **AVAILABLE SPACE**

### ±3,495 SF

#### **PROPERTY HIGHLIGHTS**

- + Second-floor retail / office space available for lease at Rush & Delaware
- + Located the base of The Bristol, a 42-story mixed-use building with 178 luxury condominiums in Chicago's Gold Coast neighborhood
- + Approximately 71 feet of frontage along Delaware Place
- + 15-foot ceiling height and large windows
- + Newly renovated shared lobby
- + Join co-tenants Peachy Botox Studio, Peter Millar, and Bella Bianca Bridal Couture
- + Situated in the well-established Rush Street retail corridor, a shopping destination for tourists and Chicagoans alike
- + Neighboring retail includes Tesla, Aritzia, Rag & Bone, and Iululemon
- + Surrounded by the most affluent and most highly concentrated population in the city