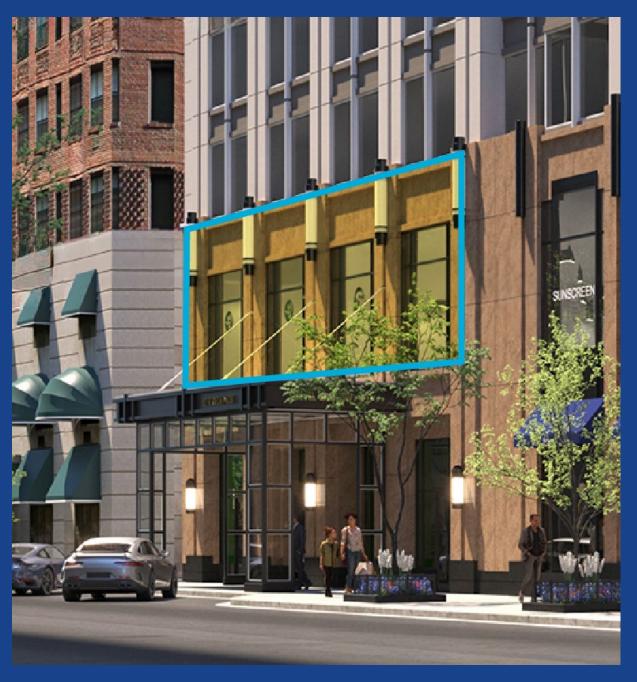

## 875 N. Rush Street

CHICAGO, IL 60611

#### **PROPERTY HIGHLIGHTS**

- + Second-floor retail / office space available for lease at Rush & Delaware
- + Located the base of The Bristol, a 42-story mixed-use building with 178 luxury condominiums in Chicago's Gold Coast neighborhood
- + Approximately 71 feet of frontage along Delaware Place
- + 15-foot ceiling height and large windows
- + Newly renovated shared lobby
- + Join co-tenants Peachy Botox Studio, Peter Millar, and Bella Bianca Bridal Couture
- + Situated in the well-established Rush Street retail corridor, a shopping destination for tourists and Chicagoans alike
- + Neighboring retail includes Tesla, Aritzia, Rag & Bone, and Iululemon
- + Surrounded by the most affluent and most highly concentrated population in the city