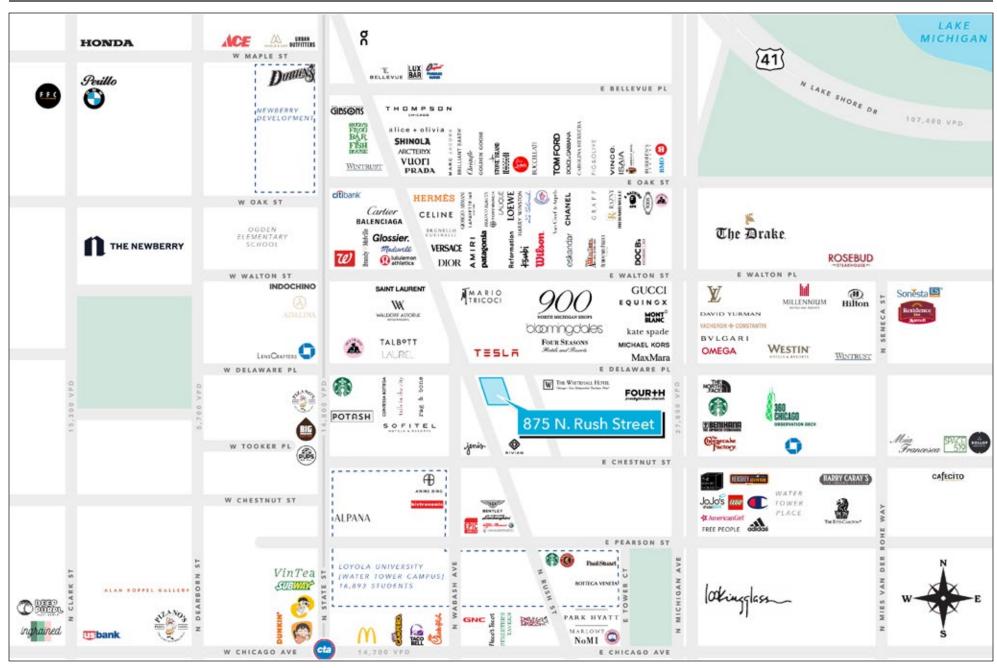

#### UNRIVALED LOCATION FOR BRANDS

875 N. Rush Street is ideally situated in the Gold Coast, at the corner of Rush & Delaware, surrounded by luxury boutiques, national brands, world class restaurants, and award-winning hotels.

Notable neighbors include Aritzia, Rag & Bone, and Iululemon, Madewell, Dior, Versace, The Four Seasons, Hermes, Celine, Gucci, Waldorf Astoria, Tesla, Gibson's Bar & Steakhouse, Omega, Max Mara, Maple & Ash, Gianni, Brandy Melville, and many more.