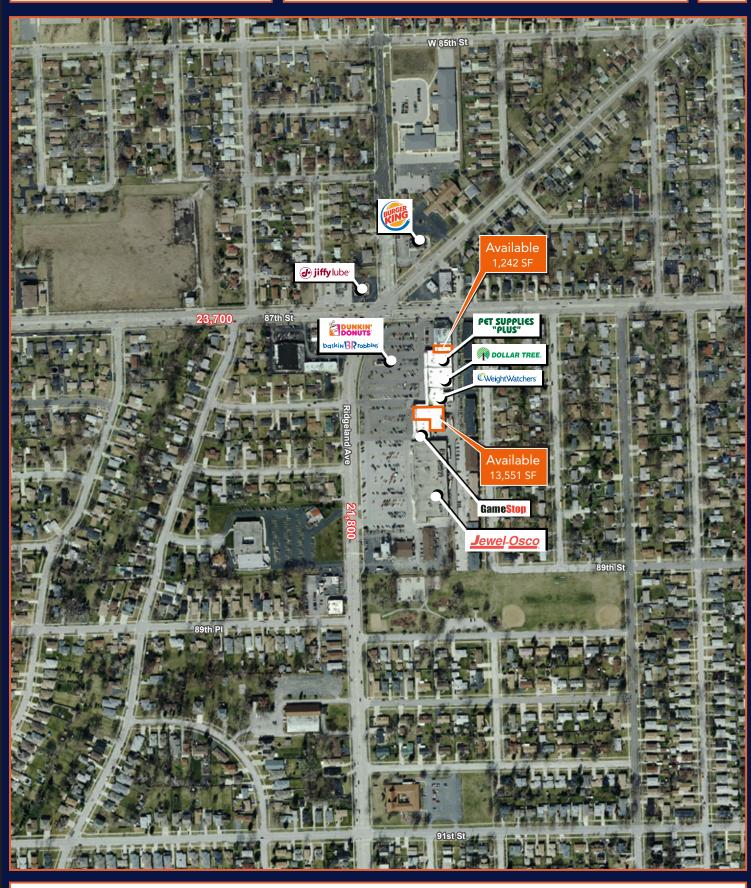

## 8707-8767 S. Ridgeland Avenue

Oak Lawn, IL 60453

- Two spaces available in State Road Plaza, a shadow anchored center
- Mid-box opportunity: ±13,551 SF In-line space: 1,242 SF
- Located in a strong retail trade area benefiting from the demographics of Oak Lawn
- Heavily trafficked intersection of Ridgeland Avenue & 87<sup>th</sup> Street
- Anchored by Jewel, which drives traffic through the center
- Prominent pylon signage available

## 8801 S. Ridgeland Ave Oak Lawn, IL

This map was produced using data from private and government sources deemed reliable. The information herein is provided without representation or warranty. Copyright © 2016 Baum Realty Group, LLC. All rights reserved.