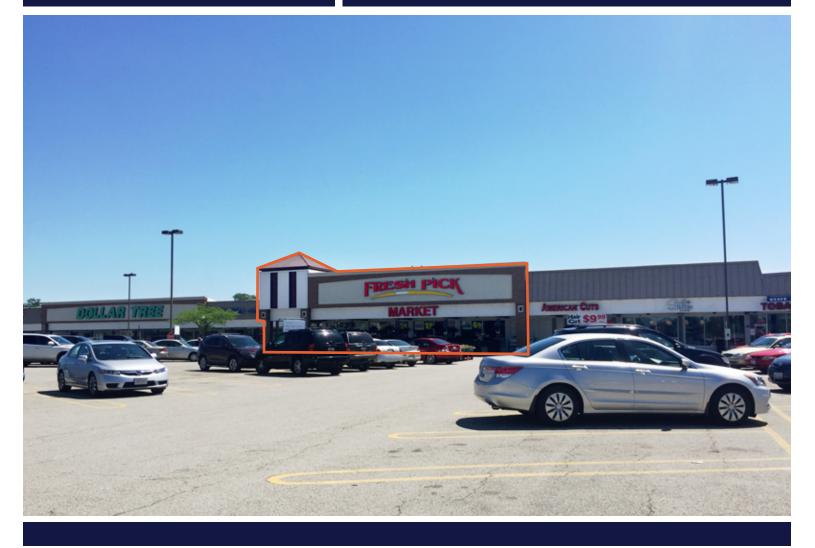

## 8707-8767 S. Ridgeland Avenue

Oak Lawn, IL 60453

- Two spaces available in State Road Plaza, a shadow anchored center
- Mid-box opportunity: ±13,551 SF In-line space: 1,242 SF
- Located in a strong retail trade area benefiting from the demographics of Oak Lawn
- Heavily trafficked intersection of Ridgeland Avenue & 87<sup>th</sup> Street
- Anchored by Jewel, which drives traffic through the center
- Prominent pylon signage available