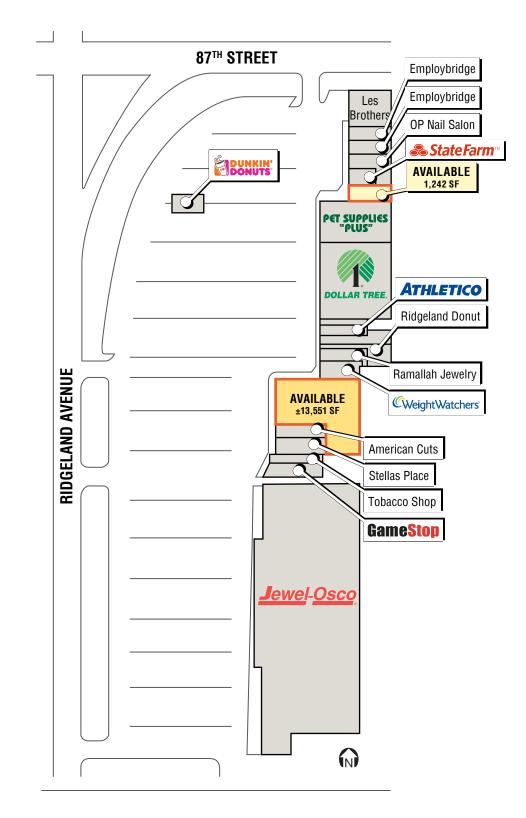

## 8707-8767 S. Ridgeland Avenue

Oak Lawn, IL 60453

- Two spaces available in State Road Plaza, a shadow anchored center
- Mid-box opportunity: ±13,551 SF In-line space: 1,242 SF
- Located in a strong retail trade area benefiting from the demographics of Oak Lawn
- Heavily trafficked intersection of Ridgeland Avenue & 87<sup>th</sup> Street
- Anchored by Jewel, which drives traffic through the center
- Prominent pylon signage available