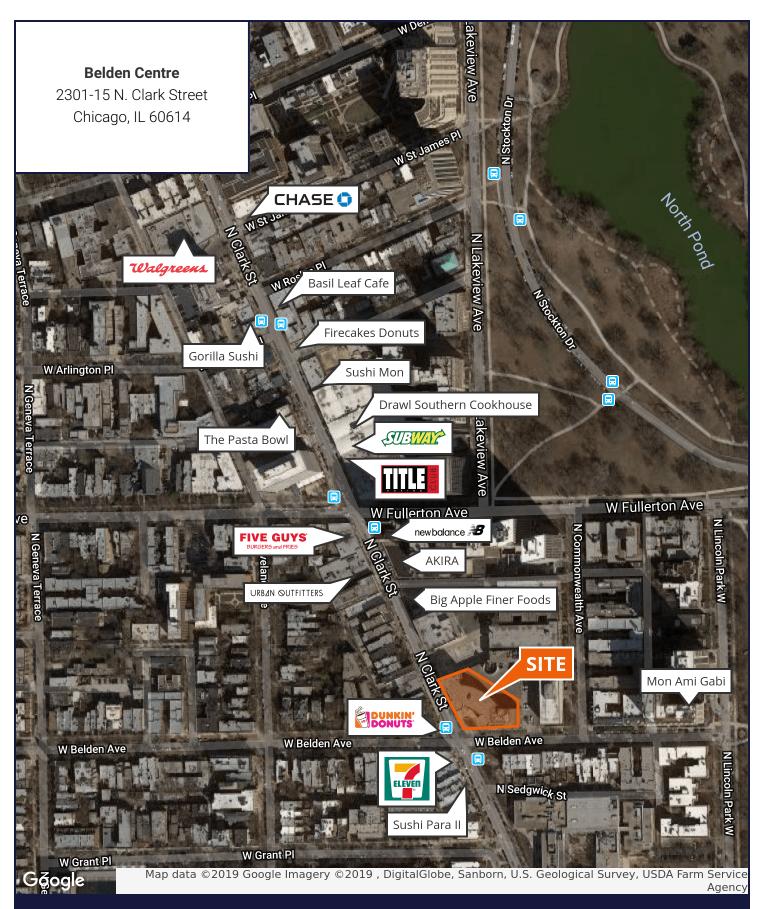

# Belden Centre

2301-15 N. Clark Street, Chicago, IL 60614 | Lakeview

2301-15 N. Clark Street, Chicago, IL 60614 | Lakeview

Retail Property