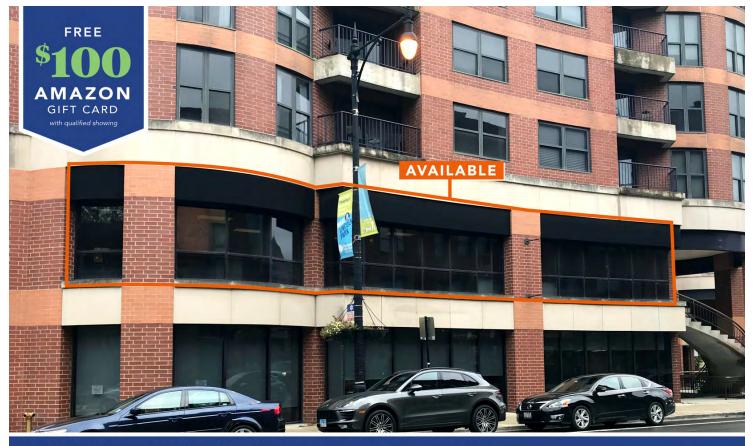

# Belden Centre

2301-15 N. Clark Street, Chicago, IL 60614 | Lakeview

# Sublease

**Retail Property** 

## **REDUCED LEASE RATE: \$25.00 SF NET**

- ±6,998 SF available
- Located at Belden Centre at the northeast corner of Clark Street and Belden Avenue
- 2nd floor space with great window visibility and signage notential
- 60 car parking lot located adjacent to the building
- Available immediately