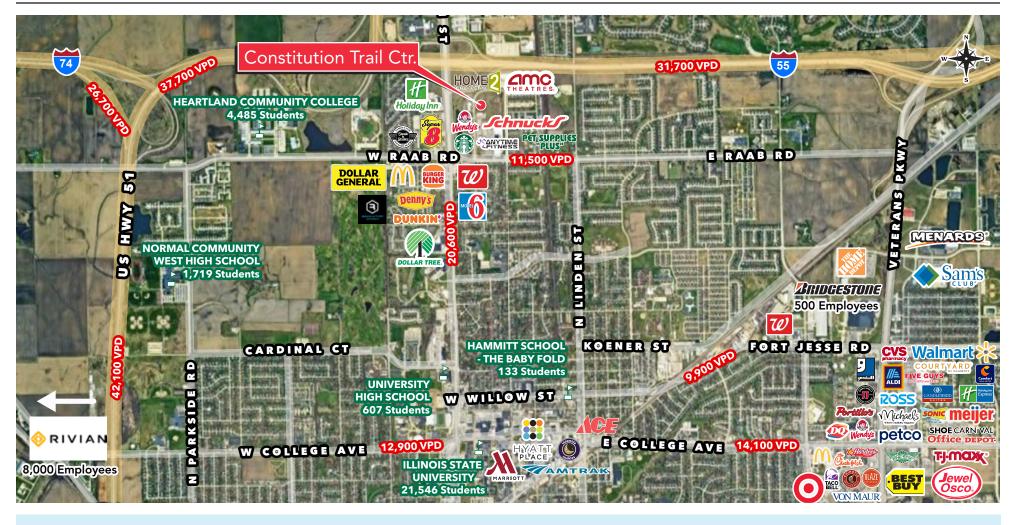

5 MILE RADIUS

103,686
POPULATION

124,204
HOUSEHOLDS

\$95,876 AVG. HOUSEHOLD INCOME 5 MINUTE DRIVE

ILLINOIS STATE UNIVERSITY 21,546 STUDENTS

RIVIAN EV PLANT

±8,000 EMPLOYEES

**Chuck Whitlock** 312.275.3133 chuck@baumrealty.com Deena Zimmerman 312.858.3897 deena@baumrealty.com **Nicole Cardot** 312.275.0371 nicole@baumrealty.com