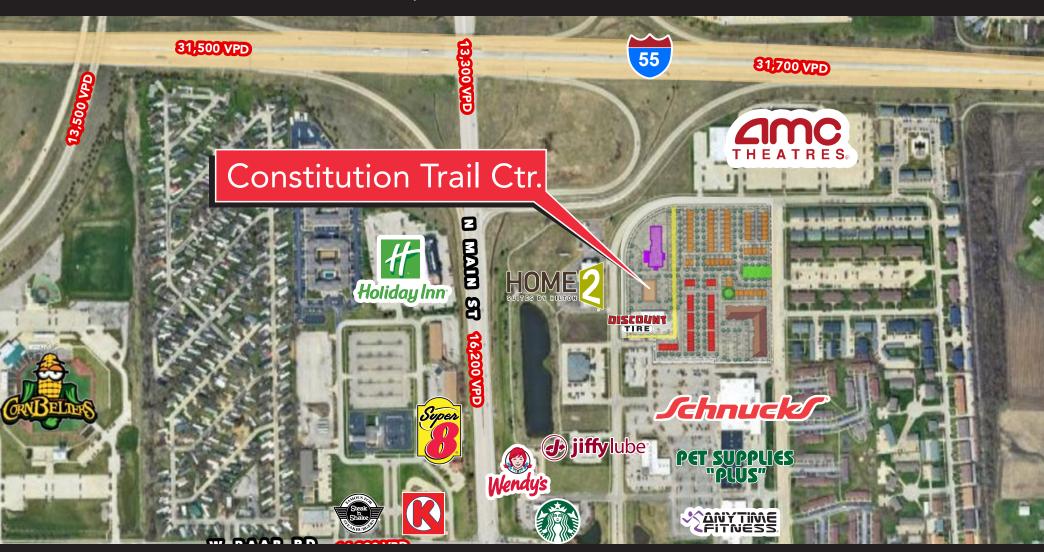

### **PROPERTY HIGHLIGHTS**

- New construction retail anchor for Constitution Trail Centre available
- + Available in it's entirety or as smaller multitenant spaces, with ability to customize the space for a variety of needs and uses
- + Located adjacent to new Hotel and across the street from existing Home 2 Suites Hilton
- + 100 Apartments, 61 single family cottages, and 38 row homes under construction, creating a captive audience all within walking distance of this opportunity
- + Shadow anchored by Schnucks grocery store, Pet Supplies Plus, and 14-screen AMC Theater
- + Area retailers include Starbucks, Moe's Southwest Grill, Wendy's, Subway, Anytime Fitness, and Discount Tire