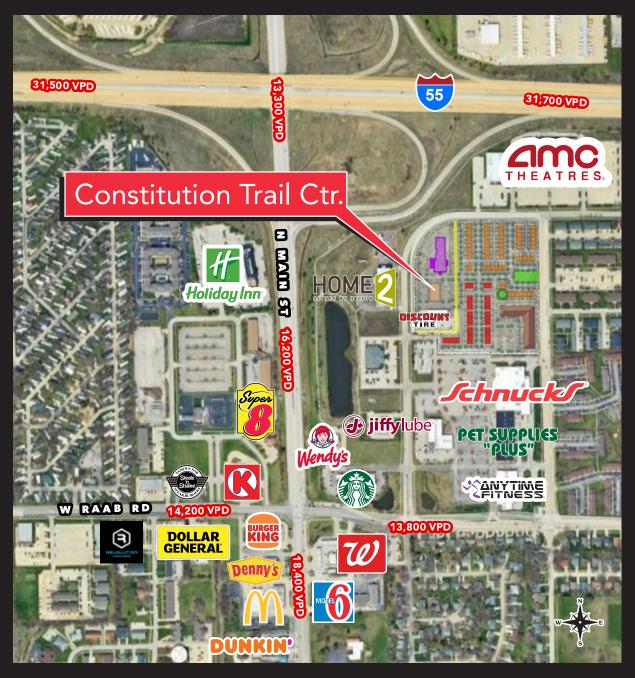

### **PROPERTY HIGHLIGHTS**

- New construction retail anchor for Constitution Trail Centre available
- + Available in it's entirety or as smaller multitenant spaces, with ability to customize the space for a variety of needs and uses
- + Located adjacent to new Hotel and across the street from existing Home 2 Suites Hilton
- + 100 Apartments, 61 single family cottages, and 38 row homes under construction, creating a captive audience all within walking distance of this opportunity
- + Shadow anchored by Schnucks grocery store, Pet Supplies Plus, and 14-screen AMC Theater
- + Area retailers include Starbucks, Moe's Southwest Grill, Wendy's, Subway, Anytime Fitness, and Discount Tire