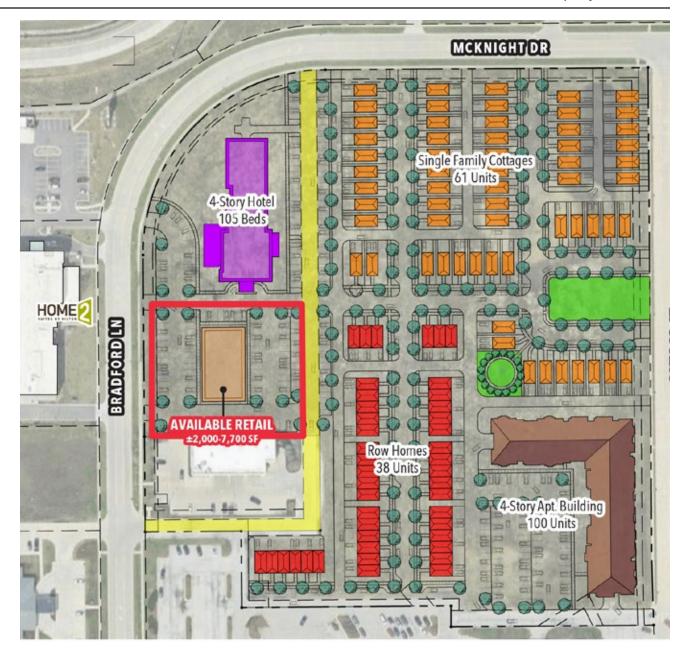

#### **AVAILABLE SPACE**

## ±2,000-7,700 SF

### **PROPERTY HIGHLIGHTS**

- New construction retail anchor for Constitution Trail Centre available
- + Available in it's entirety or as smaller multitenant spaces, with ability to customize the space for a variety of needs and uses
- + Located adjacent to new Hotel and across the street from existing Home 2 Suites Hilton
- + 100 Apartments, 61 single family cottages, and 38 row homes under construction, creating a captive audience all within walking distance of this opportunity
- + Shadow anchored by Schnucks grocery store, Pet Supplies Plus, and 14-screen AMC Theater
- + Area retailers include Starbucks, Moe's Southwest Grill, Wendy's, Subway, Anytime Fitness, and Discount Tire