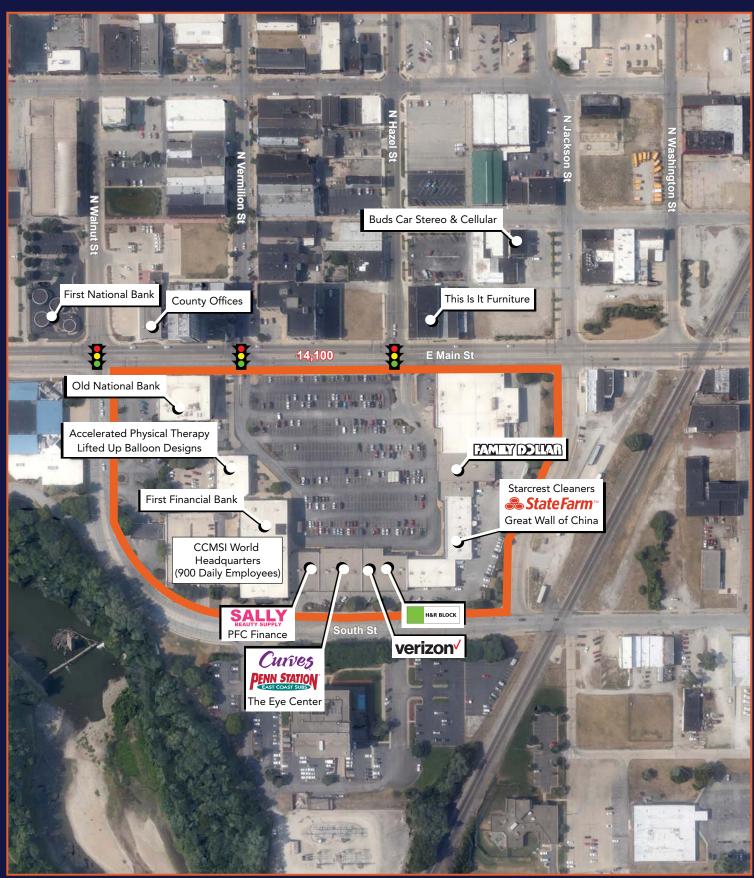

## 2 E. Main Street Danville, IL 61832 | Danville Towne Center

- Attached 3 story office building with 900 professional employees
- 10,000 SF (divisible) available
- Co-tenants include First Financial Bank, H & R Block, Family Dollar, Verizon Wireless, Sally Beauty and Penn Station East Coast Subs
- Potential for ±15,000 SF retail / food / coffee / fuel out-parcel
- Plenty of parking
- Pylon sign available
- Walk to the county offices