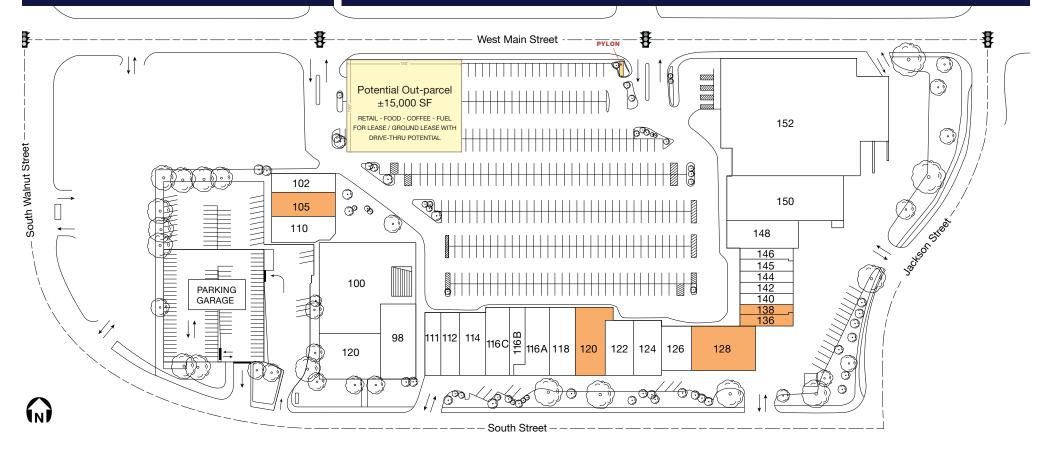

## 2 E. Main Street Danville, IL 61832 | Danville Towne Center

- Attached 3 story office building with 900 professional employees
- 10,000 SF (divisible) available
- Co-tenants include First Financial Bank, H & R Block, Family Dollar, Verizon Wireless, Sally Beauty and Penn Station East Coast Subs
- Potential for ±15,000 SF retail / food / coffee / fuel out-parcel
- Plenty of parking
- Pylon sign available
- Walk to the county offices

# 2 E. Main Street

Danville, IL 61832 | Danville Towne Center

| Suite | Tenant Suite                                   |       | Tenant                                     | Suite           | Tenant                      |          | Suite | Tenant               |
|-------|------------------------------------------------|-------|--------------------------------------------|-----------------|-----------------------------|----------|-------|----------------------|
| 102   | Accelerated Health Systems LLC                 | 111   | Sally Beauty Supply                        | 122             | H&R Block Tax Services Inc. |          | 144   | Kelly Services Inc.  |
| 105   | AVAILABLE 2,865 SF                             | 112   | Personal Finance                           | 124             | Florida Tan                 |          | 145   | State Farm Insurance |
| 110   | Lifted Up Balloon Designs                      | 114   | 4 Fortress P.C. 126 Security Finance of IL |                 | 146                         | Vapors   |       |                      |
| Suite | Tenant                                         | 116 C | Penn Station East Coast Subs               | 128             | AVAILABLE                   | 6,120 SF | 148   | Starcrest Cleaners   |
| 98    | Law Office,                                    | 116 B | Curves for Women                           | 136             | AVAILABLE                   | 2,022 SF | 150   | Family Dollar        |
|       | Danville Black Chamber of 110<br>Commerce, 111 | 116 A | The Eye Center                             | 138             | AVAILABLE                   | 1,858 SF | 152   | AVAILABLE 42,000 SF  |
|       |                                                | 118   | Verizon Wireless                           | 140             | Great Wall Restaurant       |          |       |                      |
|       |                                                | 120   | AVAILABLE 4,454 SF                         | 142             | Great Wall Restaurant       |          |       |                      |
| 120   | Clifton Larson Allen                           |       |                                            | ۱ <u>ــــــ</u> |                             |          | I     |                      |