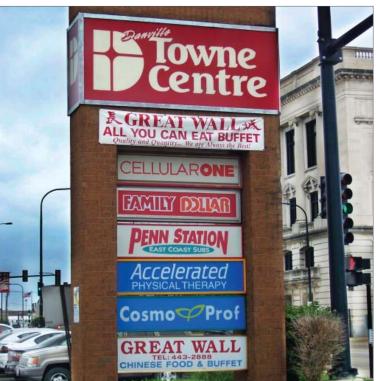

## 2 E. Main Street Danville, IL 61832 | Danville Towne Center

- Attached 3 story office building with 900 professional employees
- 10,000 SF (divisible) available
- Co-tenants include First Financial Bank, H & R Block, Family Dollar, Verizon Wireless, Sally Beauty and Penn Station East Coast Subs
- Potential for ±15,000 SF retail / food / coffee / fuel out-parcel
- Plenty of parking
- Pylon sign available
- Walk to the county offices

# 2 E. Main Street

Danville, IL 61832 | Danville Towne Center

| Suite | Tenant Suite                                   |       | Tenant                                     | Suite           | Tenant                      |          | Suite | Tenant               |
|-------|------------------------------------------------|-------|--------------------------------------------|-----------------|-----------------------------|----------|-------|----------------------|
| 102   | Accelerated Health Systems LLC                 | 111   | Sally Beauty Supply                        | 122             | H&R Block Tax Services Inc. |          | 144   | Kelly Services Inc.  |
| 105   | AVAILABLE 2,865 SF                             | 112   | Personal Finance                           | 124             | Florida Tan                 |          | 145   | State Farm Insurance |
| 110   | Lifted Up Balloon Designs                      | 114   | 4 Fortress P.C. 126 Security Finance of IL |                 | 146                         | Vapors   |       |                      |
| Suite | Tenant                                         | 116 C | Penn Station East Coast Subs               | 128             | AVAILABLE                   | 6,120 SF | 148   | Starcrest Cleaners   |
| 98    | Law Office,                                    | 116 B | Curves for Women                           | 136             | AVAILABLE                   | 2,022 SF | 150   | Family Dollar        |
|       | Danville Black Chamber of 110<br>Commerce, 111 | 116 A | The Eye Center                             | 138             | AVAILABLE                   | 1,858 SF | 152   | AVAILABLE 42,000 SF  |
|       |                                                | 118   | Verizon Wireless                           | 140             | Great Wall Restaurant       |          |       |                      |
|       |                                                | 120   | AVAILABLE 4,454 SF                         | 142             | Great Wall Restaurant       |          |       |                      |
| 120   | Clifton Larson Allen                           |       |                                            | ۱ <u>ــــــ</u> |                             |          | I     |                      |